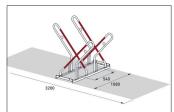

| Article number | EAN           | Width   | Height | Depth   |
|----------------|---------------|---------|--------|---------|
| 105700199      | 4250366534978 | 1080 mm | 856 mm | 1200 mm |

| Parking spaces          | 4                      |  |
|-------------------------|------------------------|--|
| Colour                  | Silver                 |  |
| Knee-high crossbar      | No                     |  |
| Construction type       | Screwed / assembly kit |  |
| Base material           | Steel                  |  |
| Mounting type           | Floor mounting         |  |
| Bike spacing            | 540 mm                 |  |
| Configuration           | Two-sided              |  |
| Positioning space depth | 3200 mm                |  |
|                         |                        |  |

space between bicycles is 500 mm, two-sided 540 mm. The 0500 XBF has integrated round steel eyelets for lock fastening for optimised theft protection and can be extended as required through row connection. The 0500 XBF is shipped in recyclable packaging including bolts, ground mounting brackets in a set of 2 and assembly instructions.