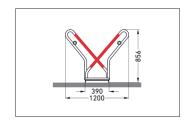

| Article number | EAN           | Width   | Height | Depth   |
|----------------|---------------|---------|--------|---------|
| 105700199      | 4250366534978 | 1080 mm | 856 mm | 1200 mm |

| Parking spaces          | 4                      |  |
|-------------------------|------------------------|--|
| Colour                  | Silver                 |  |
| Knee-high crossbar      | No                     |  |
| Construction type       | Screwed / assembly kit |  |
| Base material           | Steel                  |  |
| Mounting type           | Floor mounting         |  |
| Bike spacing            | 540 mm                 |  |
| Configuration           | Two-sided              |  |
| Positioning space depth | 3200 mm                |  |
|                         |                        |  |