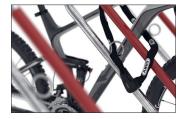

The Parker with Frame Rest 0500 XBF for ground mounting outdoors features a robust round tubing steel construction, retaining its value and protected against corrosion through galvanisation. Thanks to its functional support brackets and plastic-coated impact protection in signal red, it offers perfect protection against falling over or wilful pushing over for high-quality bicycles. The

space between bicycles is 500 mm, two-sided 540 mm. The 0500 XBF has integrated round steel eyelets for lock fastening for optimised theft protection and can be extended as required through row connection. The 0500 XBF is shipped in recyclable packaging including bolts, ground mounting brackets in a set of 2 and assembly instructions.

- + Robust, corrosion protected steel construction
- + Impact protection via plastic sheathing in signal red
- + Integrated round steel eyelets for theft protection
- + Prefabricated for row connection
- + Floor mounting bracket in set of 2