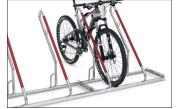

## Guaranteed your bike is still standing when you return

Corrosion-protected leaning parker with functional bracket, impact protection through plastic sheathing and fastening options for lock systems.

The Parker with Frame Rest 0500 XBF for ground mounting outdoors features a robust round tubing steel construction, retaining its value and protected against corrosion through galvanisation. Thanks to its functional support brackets and plastic-coated impact protection in signal red, it offers perfect protection against falling over or wilful pushing over for high-quality bicycles. The

space between bicycles is 500 mm, two-sided 540 mm. The 0500 XBF has integrated round steel eyelets for lock fastening for optimised theft protection and can be extended as required through row connection. The 0500 XBF is shipped in recyclable packaging including bolts, ground mounting brackets in a set of 2 and assembly instructions.