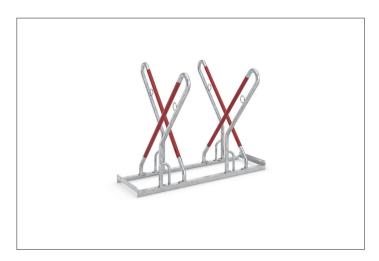

## Guaranteed your bike is still standing when you return

Corrosion-protected leaning parker with functional bracket, impact protection through plastic sheathing and fastening options for lock systems.

The Parker with Frame Rest 0500 XBF for ground mounting outdoors features a robust round tubing steel construction, retaining its value and protected against corrosion through galvanisation. Thanks to its functional support brackets and plastic-coated impact protection in signal red, it offers perfect protection against falling over or wilful pushing over for high-quality bicycles. The

space between bicycles is 500 mm, two-sided 540 mm. The 0500 XBF has integrated round steel eyelets for lock fastening for optimised theft protection and can be extended as required through row connection. The 0500 XBF is shipped in recyclable packaging including bolts, ground mounting brackets in a set of 2 and assembly instructions.

- + Robust, corrosion protected steel construction
- + Impact protection via plastic sheathing in signal red
- + Integrated round steel eyelets for theft protection
- + Prefabricated for row connection
- + Floor mounting bracket in set of 2