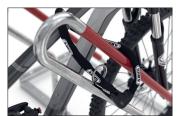

The Parker with Frame Rest 0500 XBF for ground mounting outdoors features a robust round tubing steel construction, retaining its value and protected against corrosion through galvanisation. Thanks to its functional support brackets and plastic-coated impact protection in signal red, it offers perfect protection against falling over or wilful pushing over for high-quality bicycles. The

space between bicycles is 500 mm, two-sided 540 mm. The 0500 XBF has integrated round steel eyelets for lock fastening for optimised theft protection and can be extended as required through row connection. The 0500 XBF is shipped in recyclable packaging including bolts, ground mounting brackets in a set of 2 and assembly instructions.

- + Robust, corrosion protected steel construction
- + Impact protection via plastic sheathing in signal red
- + Integrated round steel eyelets for theft protection
- + Prefabricated for row connection
- + Floor mounting bracket in set of 2