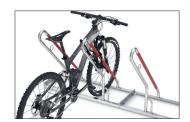

## Guaranteed your bike is still standing when you return

Corrosion-protected leaning parker with functional bracket, impact protection through plastic sheathing and fastening options for lock systems.

The Parker with Frame Rest 0500 XBF for ground mounting outdoors features a robust round tubing steel construction, retaining its value and protected against corrosion through galvanisation. Thanks to its functional support brackets and plastic-coated impact protection in signal red, it offers perfect protection against falling over or wilful pushing over for high-quality bicycles. The

space between bicycles is 500 mm, two-sided 540 mm. The 0500 XBF has integrated round steel eyelets for lock fastening for optimised theft protection and can be extended as required through row connection. The 0500 XBF is shipped in recyclable packaging including bolts, ground mounting brackets in a set of 2 and assembly instructions.