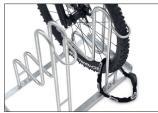

## Where even balloon bikes park perfectly securely

Space-saving parking system with high parking hoops also for bikes with up to 64 mm wide tyres or 29" wheels. Speedy delivery and self-assembly.

| Article number | EAN           | Width      | Height                  | Depth                  |
|----------------|---------------|------------|-------------------------|------------------------|
| 105800001      | 4250366514697 | 780 mm     | 720 mm                  | 390 mm                 |
|                |               |            |                         |                        |
|                |               |            | Parking spaces          | 2                      |
|                |               |            | Colour                  | Silver                 |
|                |               |            | Weight                  | 10,60 kg               |
|                |               |            | Construction type       | Screwed / assembly kit |
|                |               |            | Base material           | Steel                  |
|                |               |            | Mounting type           | On the floor           |
|                |               |            | Bike spacing            | 390 mm                 |
|                |               | Tyre width | 64 mm                   |                        |
|                |               |            | Configuration           | One-sided              |
|                |               |            | Positioning space depth | 1850 mm                |
|                |               |            |                         |                        |

The Stand Parker 4000 BR also offers enough space for tyre widths up to 64 mm or 29 inch wheels. As for the 4000 model, the exceptionally high parking hoops prevent the bicycles from toppling over and consequent rim damage. Simultaneously, they offer a secure connection for locks. To save valuable space, bicycles can be parked height-offset or also double-sided on request. The

parking space depth is approx. 1850 mm for single-sided parking and approx. 3200 mm for double-sided. Bicycle parking facilities for modern bicycles with wider tyres can be set up through quick DIY assembly after speedy delivery via parcel service. Ground anchors and mounting brackets available as accessories.