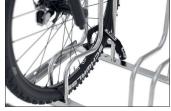

The Stand Parker 4000 BR also offers enough space for tyre widths up to 64 mm or 29 inch wheels. As for the 4000 model, the exceptionally high parking hoops prevent the bicycles from toppling over and consequent rim damage. Simultaneously, they offer a secure connection for locks. To save valuable space, bicycles can be parked height-offset or also double-sided on request. The

- + Robust, corrosion-protected steel construction
- + Toppling protection through high parking hoops
- + For bikes with up to 64 mm wide tyres
- + Suitable for 29-inch wheels
- + Speedy economical shipping