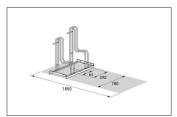

The Stand Parker 4000 BR also offers enough space for tyre widths up to 64 mm or 29 inch wheels. As for the 4000 model, the exceptionally high parking hoops prevent the bicycles from toppling over and consequent rim damage. Simultaneously, they offer a secure connection for locks. To save valuable space, bicycles can be parked height-offset or also double-sided on request. The

parking space depth is approx. 1850 mm for single-sided parking and approx. 3200 mm for double-sided. Bicycle parking facilities for modern bicycles with wider tyres can be set up through quick DIY assembly after speedy delivery via parcel service. Ground anchors and mounting brackets available as accessories.