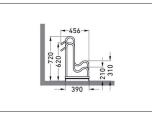

## Where even balloon bikes park perfectly securely

Space-saving parking system with high parking hoops also for bikes with up to 64 mm wide tyres or 29" wheels. Speedy delivery and self-assembly.

| Article number | EAN           | Width      | Height                  | Depth                  |
|----------------|---------------|------------|-------------------------|------------------------|
| 105800001      | 4250366514697 | 780 mm     | 720 mm                  | 390 mm                 |
|                |               |            |                         |                        |
|                |               |            | Parking spaces          | 2                      |
|                |               |            | Colour                  | Silver                 |
|                |               |            | Weight                  | 10,60 kg               |
|                |               |            | Construction type       | Screwed / assembly kit |
|                |               |            | Base material           | Steel                  |
|                |               |            | Mounting type           | On the floor           |
|                |               |            | Bike spacing            | 390 mm                 |
|                |               | Tyre width | 64 mm                   |                        |
|                |               |            | Configuration           | One-sided              |
|                |               |            | Positioning space depth | 1850 mm                |
|                |               |            |                         |                        |

The Stand Parker 4000 BR also offers enough space for tyre widths up to 64 mm or 29 inch wheels. As for the 4000 model, the exceptionally high parking hoops prevent the bicycles from toppling over and consequent rim damage. Simultaneously, they offer a secure connection for locks. To save valuable space, bicycles can be parked height-offset or also double-sided on request. The

parking space depth is approx. 1850 mm for single-sided parking and approx. 3200 mm for double-sided. Bicycle parking facilities for modern bicycles with wider tyres can be set up through quick DIY assembly after speedy delivery via parcel service. Ground anchors and mounting brackets available as accessories.