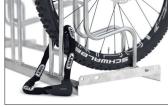

The Stand Parker 4000 BR also offers enough space for tyre widths up to 64 mm or 29 inch wheels. As for the 4000 model, the exceptionally high parking hoops prevent the bicycles from toppling over and consequent rim damage. Simultaneously, they offer a secure connection for locks. To save valuable space, bicycles can be parked height-offset or also double-sided on request. The

- + Robust, corrosion-protected steel construction
- + Toppling protection through high parking hoops
- + For bikes with up to 64 mm wide tyres
- + Suitable for 29-inch wheels
- + Speedy economical shipping