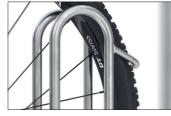

The Stand Parker 4000 BR also offers enough space for tyre widths up to 64 mm or 29 inch wheels. As for the 4000 model, the exceptionally high parking hoops prevent the bicycles from toppling over and consequent rim damage. Simultaneously, they offer a secure connection for locks. To save valuable space, bicycles can be parked height-offset or also double-sided on request. The

- + Robust, corrosion-protected steel construction
- + Toppling protection through high parking hoops
- + For bikes with up to 64 mm wide tyres
- + Suitable for 29-inch wheels
- + Speedy economical shipping