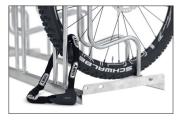

The Stand Parker 4000 offers space for bicycles with tyre widths of up to 55 mm. The lateral spacing between bicycles is 350 mm. The exceptionally high parking hoops prevent the bike from toppling over and consequent rim damage. Simultaneously, they offer a secure connection for locks. To save valuable space, bicycles can be parked height-offset or also double-sided on request.

- + Robust, corrosion-protected steel construction
- + Toppling protection through high parking hoops
- + Up to 55 mm tyre width
- + Row/series connection (with an even number of spaces) and floor mounting possible
- + Speedy economical shipping