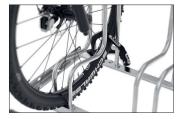

The Stand Parker 4000 offers space for bicycles with tyre widths of up to 55 mm. The lateral spacing between bicycles is 350 mm. The exceptionally high parking hoops prevent the bike from toppling over and consequent rim damage. Simultaneously, they offer a secure connection for locks. To save valuable space, bicycles can be parked height-offset or also double-sided on request.