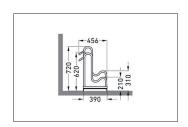

| Article number | EAN           | Width   | Height | Depth  |
|----------------|---------------|---------|--------|--------|
| 105800003      | 4250366514710 | 1050 mm | 720 mm | 390 mm |

| Parking spaces                          | 3                            |  |
|-----------------------------------------|------------------------------|--|
| Colour                                  | Silver                       |  |
| Weight                                  | 13,80 kg                     |  |
| Construction type                       | Screwed / assembly kit       |  |
| Base material                           | Steel                        |  |
| Mounting type                           | On the floor                 |  |
| Bike spacing                            | 350 mm                       |  |
| Tyre width                              | 55 mm                        |  |
| Configuration                           | One-sided                    |  |
| Positioning space depth                 | 1850 mm                      |  |
| Bike spacing  Tyre width  Configuration | 350 mm<br>55 mm<br>One-sided |  |

The parking space depth is approx. 1850 mm for single-sided parking and approx. 3200 mm for double-sided. Bicycle parking facilities for modern bicycles with wider tyres can be quickly set up through DIY assembly after speedy delivery via parcel service. Ground anchors and mounting brackets available as accessories.