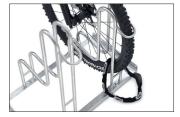

The Stand Parker 4000 offers space for bicycles with tyre widths of up to 55 mm. The lateral spacing between bicycles is 350 mm. The exceptionally high parking hoops prevent the bike from toppling over and consequent rim damage. Simultaneously, they offer a secure connection for locks. To save valuable space, bicycles can be parked height-offset or also double-sided on request.

The parking space depth is approx. 1850 mm for single-sided parking and approx. 3200 mm for double-sided. Bicycle parking facilities for modern bicycles with wider tyres can be quickly set up through DIY assembly after speedy delivery via parcel service. Ground anchors and mounting brackets available as accessories.