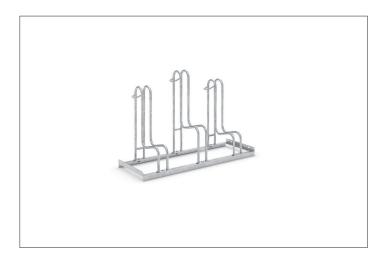

## Safe and secure standing parker for mountain bikes

Space-saving parking system with very high parking hoops & two to twelve parking spaces for extra-wide bikes with up to 55 mm wide tyres for self-assembly.

| Article number | EAN           | Width   | Height | Depth  |
|----------------|---------------|---------|--------|--------|
| 105800003      | 4250366514710 | 1050 mm | 720 mm | 390 mm |

| Parking spaces                          | 3                            |  |
|-----------------------------------------|------------------------------|--|
| Colour                                  | Silver                       |  |
| Weight                                  | 13,80 kg                     |  |
| Construction type                       | Screwed / assembly kit       |  |
| Base material                           | Steel                        |  |
| Mounting type                           | On the floor                 |  |
| Bike spacing                            | 350 mm                       |  |
| Tyre width                              | 55 mm                        |  |
| Configuration                           | One-sided                    |  |
| Positioning space depth                 | 1850 mm                      |  |
| Bike spacing  Tyre width  Configuration | 350 mm<br>55 mm<br>One-sided |  |

The Stand Parker 4000 offers space for bicycles with tyre widths of up to 55 mm. The lateral spacing between bicycles is 350 mm. The exceptionally high parking hoops prevent the bike from toppling over and consequent rim damage. Simultaneously, they offer a secure connection for locks. To save valuable space, bicycles can be parked height-offset or also double-sided on request.