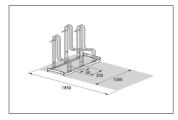

| Article number | EAN           | Width   | Height | Depth  |
|----------------|---------------|---------|--------|--------|
| 105800003      | 4250366514710 | 1050 mm | 720 mm | 390 mm |

| Parking spaces                          | 3                            |  |
|-----------------------------------------|------------------------------|--|
| Colour                                  | Silver                       |  |
| Weight                                  | 13,80 kg                     |  |
| Construction type                       | Screwed / assembly kit       |  |
| Base material                           | Steel                        |  |
| Mounting type                           | On the floor                 |  |
| Bike spacing                            | 350 mm                       |  |
| Tyre width                              | 55 mm                        |  |
| Configuration                           | One-sided                    |  |
| Positioning space depth                 | 1850 mm                      |  |
| Bike spacing  Tyre width  Configuration | 350 mm<br>55 mm<br>One-sided |  |

The parking space depth is approx. 1850 mm for single-sided parking and approx. 3200 mm for double-sided. Bicycle parking facilities for modern bicycles with wider tyres can be quickly set up through DIY assembly after speedy delivery via parcel service. Ground anchors and mounting brackets available as accessories.