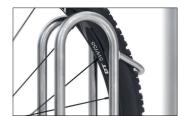

## Safe and secure standing parker for mountain bikes

Space-saving parking system with very high parking hoops & two to twelve parking spaces for extra-wide bikes with up to 55 mm wide tyres for self-assembly.

The Stand Parker 4000 offers space for bicycles with tyre widths of up to 55 mm. The lateral spacing between bicycles is 350 mm. The exceptionally high parking hoops prevent the bike from toppling over and consequent rim damage. Simultaneously, they offer a secure connection for locks. To save valuable space, bicycles can be parked height-offset or also double-sided on request.