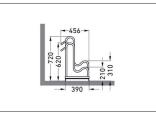

| Article number | EAN           | Width   | Height                  | Depth                  |
|----------------|---------------|---------|-------------------------|------------------------|
| 105800004      | 4250366514727 | 1400 mm | 720 mm                  | 390 mm                 |
|                |               |         |                         |                        |
|                |               |         | Parking spaces          | 4                      |
|                |               |         | Colour                  | Silver                 |
|                |               |         | Weight                  | 19,40 kg               |
|                |               |         | Construction type       | Screwed / assembly kit |
|                |               |         | Base material           | Steel                  |
|                |               |         | Mounting type           | On the floor           |
|                |               |         | Bike spacing            | 350 mm                 |
|                |               |         | Tyre width              | 55 mm                  |
|                |               |         | Configuration           | One-sided              |
|                |               |         | Positioning space depth | 1850 mm                |
|                |               |         |                         |                        |

The Stand Parker 4000 offers space for bicycles with tyre widths of up to 55 mm. The lateral spacing between bicycles is 350 mm. The exceptionally high parking hoops prevent the bike from toppling over and consequent rim damage. Simultaneously, they offer a secure connection for locks. To save valuable space, bicycles can be parked height-offset or also double-sided on request.

The parking space depth is approx. 1850 mm for single-sided parking and approx. 3200 mm for double-sided. Bicycle parking facilities for modern bicycles with wider tyres can be quickly set up through DIY assembly after speedy delivery via parcel service. Ground anchors and mounting brackets available as accessories.