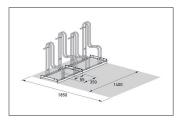

| Article number | EAN           | Width   | Height                  | Depth                  |
|----------------|---------------|---------|-------------------------|------------------------|
| 105800004      | 4250366514727 | 1400 mm | 720 mm                  | 390 mm                 |
|                |               |         |                         |                        |
|                |               |         | Parking spaces          | 4                      |
|                |               |         | Colour                  | Silver                 |
|                |               |         | Weight                  | 19,40 kg               |
|                |               |         | Construction type       | Screwed / assembly kit |
|                |               |         | Base material           | Steel                  |
|                |               |         | Mounting type           | On the floor           |
|                |               |         | Bike spacing            | 350 mm                 |
|                |               |         | Tyre width              | 55 mm                  |
|                |               |         | Configuration           | One-sided              |
|                |               |         | Positioning space depth | 1850 mm                |
|                |               |         |                         |                        |

The parking space depth is approx. 1850 mm for single-sided parking and approx. 3200 mm for double-sided. Bicycle parking facilities for modern bicycles with wider tyres can be quickly set up through DIY assembly after speedy delivery via parcel service. Ground anchors and mounting brackets available as accessories.