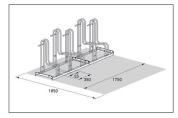

| Article number | EAN           | Width   | Height | Depth  |
|----------------|---------------|---------|--------|--------|
| 105800005      | 4250366514734 | 1750 mm | 720 mm | 390 mm |

| Parking spaces          | 5                      |  |
|-------------------------|------------------------|--|
| Colour                  | Silver                 |  |
| Weight                  | 23,20 kg               |  |
| Construction type       | Screwed / assembly kit |  |
| Base material           | Steel                  |  |
| Mounting type           | On the floor           |  |
| Bike spacing            | 350 mm                 |  |
| Tyre width              | 55 mm                  |  |
| Configuration           | One-sided              |  |
| Positioning space depth | 1850 mm                |  |
|                         |                        |  |

The parking space depth is approx. 1850 mm for single-sided parking and approx. 3200 mm for double-sided. Bicycle parking facilities for modern bicycles with wider tyres can be quickly set up through DIY assembly after speedy delivery via parcel service. Ground anchors and mounting brackets available as accessories.