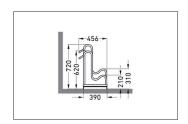

| Article number | EAN           | Width   | Height | Depth  |
|----------------|---------------|---------|--------|--------|
| 105800005      | 4250366514734 | 1750 mm | 720 mm | 390 mm |

| Parking spaces          | 5                      |  |
|-------------------------|------------------------|--|
| Colour                  | Silver                 |  |
| Weight                  | 23,20 kg               |  |
| Construction type       | Screwed / assembly kit |  |
| Base material           | Steel                  |  |
| Mounting type           | On the floor           |  |
| Bike spacing            | 350 mm                 |  |
| Tyre width              | 55 mm                  |  |
| Configuration           | One-sided              |  |
| Positioning space depth | 1850 mm                |  |
|                         |                        |  |

The parking space depth is approx. 1850 mm for single-sided parking and approx. 3200 mm for double-sided. Bicycle parking facilities for modern bicycles with wider tyres can be quickly set up through DIY assembly after speedy delivery via parcel service. Ground anchors and mounting brackets available as accessories.