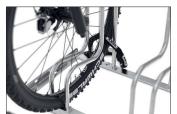

The Stand Parker 4000 offers space for bicycles with tyre widths of up to 55 mm. The lateral spacing between bicycles is 350 mm. The exceptionally high parking hoops prevent the bike from toppling over and consequent rim damage. Simultaneously, they offer a secure connection for locks. To save valuable space, bicycles can be parked height-offset or also double-sided on request.