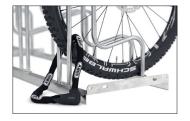

The Stand Parker 4000 offers space for bicycles with tyre widths of up to 55 mm. The lateral spacing between bicycles is 350 mm. The exceptionally high parking hoops prevent the bike from toppling over and consequent rim damage. Simultaneously, they offer a secure connection for locks. To save valuable space, bicycles can be parked height-offset or also double-sided on request.

- + Robust, corrosion-protected steel construction
- + Toppling protection through high parking hoops
- + Up to 55 mm tyre width
- + Row/series connection (with an even number of spaces) and floor mounting possible
- + Speedy economical shipping