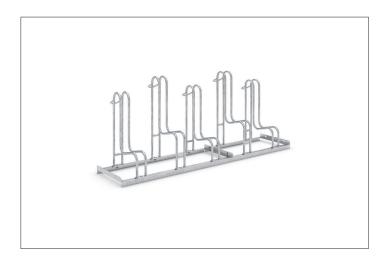

## Safe and secure standing parker for mountain bikes

Space-saving parking system with very high parking hoops & two to twelve parking spaces for extra-wide bikes with up to 55 mm wide tyres for self-assembly.

| Article number | EAN           | Width   | Height | Depth  |
|----------------|---------------|---------|--------|--------|
| 105800005      | 4250366514734 | 1750 mm | 720 mm | 390 mm |

| Parking spaces          | 5                      |  |
|-------------------------|------------------------|--|
| Colour                  | Silver                 |  |
| Weight                  | 23,20 kg               |  |
| Construction type       | Screwed / assembly kit |  |
| Base material           | Steel                  |  |
| Mounting type           | On the floor           |  |
| Bike spacing            | 350 mm                 |  |
| Tyre width              | 55 mm                  |  |
| Configuration           | One-sided              |  |
| Positioning space depth | 1850 mm                |  |
|                         |                        |  |

The Stand Parker 4000 offers space for bicycles with tyre widths of up to 55 mm. The lateral spacing between bicycles is 350 mm. The exceptionally high parking hoops prevent the bike from toppling over and consequent rim damage. Simultaneously, they offer a secure connection for locks. To save valuable space, bicycles can be parked height-offset or also double-sided on request.