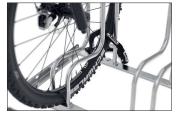

The Stand Parker 4000 offers space for bicycles with tyre widths of up to 55 mm. The lateral spacing between bicycles is 350 mm. The exceptionally high parking hoops prevent the bike from toppling over and consequent rim damage. Simultaneously, they offer a secure connection for locks. To save valuable space, bicycles can be parked height-offset or also double-sided on request.