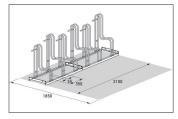

| Article number | EAN           | Width   | Height | Depth  |
|----------------|---------------|---------|--------|--------|
| 105800006      | 4250366514741 | 2100 mm | 720 mm | 390 mm |

| Parking spaces          | 6                      |  |
|-------------------------|------------------------|--|
| Colour                  | Silver                 |  |
| Weight                  | 26,00 kg               |  |
| Construction type       | Screwed / assembly kit |  |
| Base material           | Steel                  |  |
| Mounting type           | On the floor           |  |
| Bike spacing            | 350 mm                 |  |
| Tyre width              | 55 mm                  |  |
| Configuration           | One-sided              |  |
| Positioning space depth | 1850 mm                |  |
|                         |                        |  |

The parking space depth is approx. 1850 mm for single-sided parking and approx. 3200 mm for double-sided. Bicycle parking facilities for modern bicycles with wider tyres can be quickly set up through DIY assembly after speedy delivery via parcel service. Ground anchors and mounting brackets available as accessories.