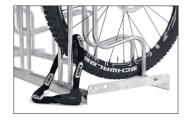

The Stand Parker 4000 offers space for bicycles with tyre widths of up to 55 mm. The lateral spacing between bicycles is 350 mm. The exceptionally high parking hoops prevent the bike from toppling over and consequent rim damage. Simultaneously, they offer a secure connection for locks. To save valuable space, bicycles can be parked height-offset or also double-sided on request.

- + Robust, corrosion-protected steel construction
- + Toppling protection through high parking hoops
- + Up to 55 mm tyre width
- + Row/series connection (with an even number of spaces) and floor mounting possible
- + Speedy economical shipping