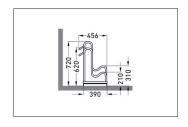

| Article number | EAN           | Width   | Height | Depth  |
|----------------|---------------|---------|--------|--------|
| 105800006      | 4250366514741 | 2100 mm | 720 mm | 390 mm |

| Parking spaces          | 6                      |  |
|-------------------------|------------------------|--|
| Colour                  | Silver                 |  |
| Weight                  | 26,00 kg               |  |
| Construction type       | Screwed / assembly kit |  |
| Base material           | Steel                  |  |
| Mounting type           | On the floor           |  |
| Bike spacing            | 350 mm                 |  |
| Tyre width              | 55 mm                  |  |
| Configuration           | One-sided              |  |
| Positioning space depth | 1850 mm                |  |
|                         |                        |  |