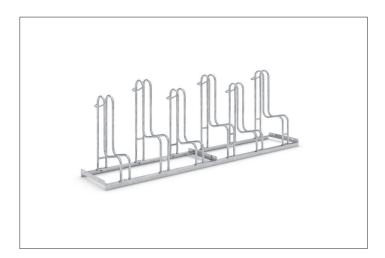

## Safe and secure standing parker for mountain bikes

Space-saving parking system with very high parking hoops & two to twelve parking spaces for extra-wide bikes with up to 55 mm wide tyres for self-assembly.

The Stand Parker 4000 offers space for bicycles with tyre widths of up to 55 mm. The lateral spacing between bicycles is 350 mm. The exceptionally high parking hoops prevent the bike from toppling over and consequent rim damage. Simultaneously, they offer a secure connection for locks. To save valuable space, bicycles can be parked height-offset or also double-sided on request.

The parking space depth is approx. 1850 mm for single-sided parking and approx. 3200 mm for double-sided. Bicycle parking facilities for modern bicycles with wider tyres can be quickly set up through DIY assembly after speedy delivery via parcel service. Ground anchors and mounting brackets available as accessories.