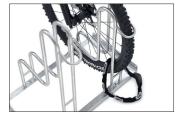

The Stand Parker 4000 offers space for bicycles with tyre widths of up to 55 mm. The lateral spacing between bicycles is 350 mm. The exceptionally high parking hoops prevent the bike from toppling over and consequent rim damage. Simultaneously, they offer a secure connection for locks. To save valuable space, bicycles can be parked height-offset or also double-sided on request.