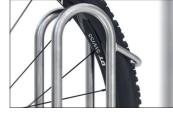

The Stand Parker 4000 offers space for bicycles with tyre widths of up to 55 mm. The lateral spacing between bicycles is 350 mm. The exceptionally high parking hoops prevent the bike from toppling over and consequent rim damage. Simultaneously, they offer a secure connection for locks. To save valuable space, bicycles can be parked height-offset or also double-sided on request.

- + Robust, corrosion-protected steel construction
- + Toppling protection through high parking hoops
- + Up to 55 mm tyre width
- + Row/series connection (with an even number of spaces) and floor mounting possible
- + Speedy economical shipping