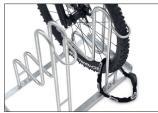

## Safe and secure standing parker for mountain bikes

Space-saving parking system with very high parking hoops & two to twelve parking spaces for extra-wide bikes with up to 55 mm wide tyres for self-assembly.

The Stand Parker 4000 offers space for bicycles with tyre widths of up to 55 mm. The lateral spacing between bicycles is 350 mm. The exceptionally high parking hoops prevent the bike from toppling over and consequent rim damage. Simultaneously, they offer a secure connection for locks. To save valuable space, bicycles can be parked height-offset or also double-sided on request.

The parking space depth is approx. 1850 mm for single-sided parking and approx. 3200 mm for double-sided. Bicycle parking facilities for modern bicycles with wider tyres can be quickly set up through DIY assembly after speedy delivery via parcel service. Ground anchors and mounting brackets available as accessories.