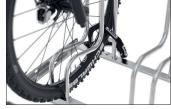

The Stand Parker 4000 offers space for bicycles with tyre widths of up to 55 mm. The lateral spacing between bicycles is 350 mm. The exceptionally high parking hoops prevent the bike from toppling over and consequent rim damage. Simultaneously, they offer a secure connection for locks. To save valuable space, bicycles can be parked height-offset or also double-sided on request.