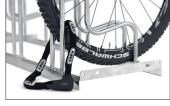

The Stand Parker 4000 offers space for bicycles with tyre widths of up to 55 mm. The lateral spacing between bicycles is 350 mm. The exceptionally high parking hoops prevent the bike from toppling over and consequent rim damage. Simultaneously, they offer a secure connection for locks. To save valuable space, bicycles can be parked height-offset or also double-sided on request.

- + Robust, corrosion-protected steel construction
- + Toppling protection through high parking hoops
- + Up to 55 mm tyre width
- + Row/series connection (with an even number of spaces) and floor mounting possible
- + Speedy economical shipping