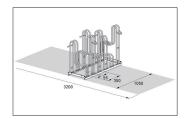

The parking space depth is approx. 1850 mm for single-sided parking and approx. 3200 mm for double-sided. Bicycle parking facilities for modern bicycles with wider tyres can be quickly set up through DIY assembly after speedy delivery via parcel service. Ground anchors and mounting brackets available as accessories.