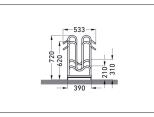

| Article number | EAN           | Width   | Height                  | Depth                  |
|----------------|---------------|---------|-------------------------|------------------------|
| 105800018      | 4250366514864 | 1050 mm | 720 mm                  | 533 mm                 |
|                |               |         |                         |                        |
|                |               |         | Parking spaces          | б                      |
|                |               |         | Colour                  | Silver                 |
|                |               |         | Weight                  | 23,00 kg               |
|                |               |         | Construction type       | Screwed / assembly kit |
|                |               |         | Base material           | Steel                  |
|                |               |         | Mounting type           | On the floor           |
|                |               |         | Bike spacing            | 350 mm                 |
|                |               |         | Tyre width              | 55 mm                  |
|                |               |         | Configuration           | Two-sided              |
|                |               |         | Positioning space depth | 3250 mm                |
|                |               |         |                         |                        |

The Stand Parker 4000 offers space for bicycles with tyre widths of up to 55 mm. The lateral spacing between bicycles is 350 mm. The exceptionally high parking hoops prevent the bike from toppling over and consequent rim damage. Simultaneously, they offer a secure connection for locks. To save valuable space, bicycles can be parked height-offset or also double-sided on request.