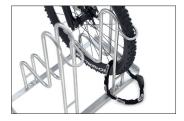

The Stand Parker 4000 offers space for bicycles with tyre widths of up to 55 mm. The lateral spacing between bicycles is 350 mm. The exceptionally high parking hoops prevent the bike from toppling over and consequent rim damage. Simultaneously, they offer a secure connection for locks. To save valuable space, bicycles can be parked height-offset or also double-sided on request.