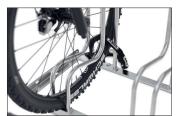

The Stand Parker 4000 offers space for bicycles with tyre widths of up to 55 mm. The lateral spacing between bicycles is 350 mm. The exceptionally high parking hoops prevent the bike from toppling over and consequent rim damage. Simultaneously, they offer a secure connection for locks. To save valuable space, bicycles can be parked height-offset or also double-sided on request.