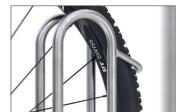

## Safe and secure standing parker for mountain bikes

Space-saving parking system with very high parking hoops & two to twelve parking spaces for extra-wide bikes with up to 55 mm wide tyres for self-assembly.

The Stand Parker 4000 offers space for bicycles with tyre widths of up to 55 mm. The lateral spacing between bicycles is 350 mm. The exceptionally high parking hoops prevent the bike from toppling over and consequent rim damage. Simultaneously, they offer a secure connection for locks. To save valuable space, bicycles can be parked height-offset or also double-sided on request.

- + Robust, corrosion-protected steel construction
- + Toppling protection through high parking hoops
- + Up to 55 mm tyre width
- + Row/series connection (with an even number of spaces) and floor mounting possible
- + Speedy economical shipping