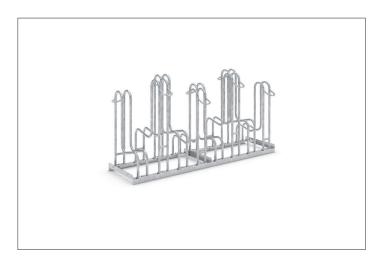

## Safe and secure standing parker for mountain bikes

Space-saving parking system with very high parking hoops & two to twelve parking spaces for extra-wide bikes with up to 55 mm wide tyres for self-assembly.

The Stand Parker 4000 offers space for bicycles with tyre widths of up to 55 mm. The lateral spacing between bicycles is 350 mm. The exceptionally high parking hoops prevent the bike from toppling over and consequent rim damage. Simultaneously, they offer a secure connection for locks. To save valuable space, bicycles can be parked height-offset or also double-sided on request.

The parking space depth is approx. 1850 mm for single-sided parking and approx. 3200 mm for double-sided. Bicycle parking facilities for modern bicycles with wider tyres can be quickly set up through DIY assembly after speedy delivery via parcel service. Ground anchors and mounting brackets available as accessories.