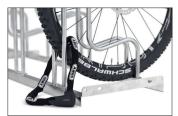

The Stand Parker 4000 offers space for bicycles with tyre widths of up to 55 mm. The lateral spacing between bicycles is 350 mm. The exceptionally high parking hoops prevent the bike from toppling over and consequent rim damage. Simultaneously, they offer a secure connection for locks. To save valuable space, bicycles can be parked height-offset or also double-sided on request.

- + Robust, corrosion-protected steel construction
- + Toppling protection through high parking hoops
- + Up to 55 mm tyre width
- + Row/series connection (with an even number of spaces) and floor mounting possible
- + Speedy economical shipping