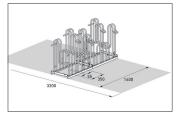

| Article number | EAN           | Width   | Height | Depth  |
|----------------|---------------|---------|--------|--------|
| 105800019      | 4250366514871 | 1400 mm | 720 mm | 533 mm |

| Parking spaces          | 8                      |  |
|-------------------------|------------------------|--|
| Colour                  | Silver                 |  |
| Weight                  | 31,00 kg               |  |
| Construction type       | Screwed / assembly kit |  |
| Base material           | Steel                  |  |
| Mounting type           | On the floor           |  |
| Bike spacing            | 350 mm                 |  |
| Tyre width              | 55 mm                  |  |
| Configuration           | Two-sided              |  |
| Positioning space depth | 3250 mm                |  |
|                         |                        |  |

The parking space depth is approx. 1850 mm for single-sided parking and approx. 3200 mm for double-sided. Bicycle parking facilities for modern bicycles with wider tyres can be quickly set up through DIY assembly after speedy delivery via parcel service. Ground anchors and mounting brackets available as accessories.