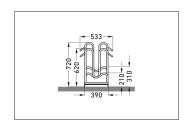

| Article number | EAN           | Width   | Height | Depth  |
|----------------|---------------|---------|--------|--------|
| 105800019      | 4250366514871 | 1400 mm | 720 mm | 533 mm |

| Parking spaces          | 8                      |  |
|-------------------------|------------------------|--|
| Colour                  | Silver                 |  |
| Weight                  | 31,00 kg               |  |
| Construction type       | Screwed / assembly kit |  |
| Base material           | Steel                  |  |
| Mounting type           | On the floor           |  |
| Bike spacing            | 350 mm                 |  |
| Tyre width              | 55 mm                  |  |
| Configuration           | Two-sided              |  |
| Positioning space depth | 3250 mm                |  |
|                         |                        |  |