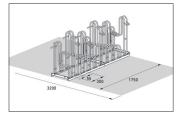

| Article number | EAN           | Width   | Height | Depth  |
|----------------|---------------|---------|--------|--------|
| 105800020      | 4250366514888 | 1750 mm | 720 mm | 533 mm |

| Parking spaces          | 10                     |  |
|-------------------------|------------------------|--|
| Colour                  | Silver                 |  |
| Weight                  | 35,70 kg               |  |
| Construction type       | Screwed / assembly kit |  |
| Base material           | Steel                  |  |
| Mounting type           | On the floor           |  |
| Bike spacing            | 350 mm                 |  |
| Tyre width              | 55 mm                  |  |
| Configuration           | Two-sided              |  |
| Positioning space depth | 3250 mm                |  |
|                         | 3233                   |  |

The parking space depth is approx. 1850 mm for single-sided parking and approx. 3200 mm for double-sided. Bicycle parking facilities for modern bicycles with wider tyres can be quickly set up through DIY assembly after speedy delivery via parcel service. Ground anchors and mounting brackets available as accessories.