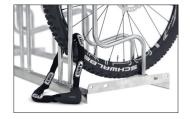

The Stand Parker 4000 offers space for bicycles with tyre widths of up to 55 mm. The lateral spacing between bicycles is 350 mm. The exceptionally high parking hoops prevent the bike from toppling over and consequent rim damage. Simultaneously, they offer a secure connection for locks. To save valuable space, bicycles can be parked height-offset or also double-sided on request.

- + Robust, corrosion-protected steel construction
- + Toppling protection through high parking hoops
- + Up to 55 mm tyre width
- + Row/series connection (with an even number of spaces) and floor mounting possible
- + Speedy economical shipping