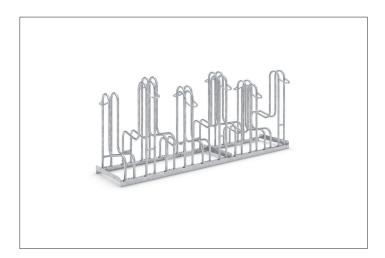

## Safe and secure standing parker for mountain bikes

Space-saving parking system with very high parking hoops & two to twelve parking spaces for extra-wide bikes with up to 55 mm wide tyres for self-assembly.

The Stand Parker 4000 offers space for bicycles with tyre widths of up to 55 mm. The lateral spacing between bicycles is 350 mm. The exceptionally high parking hoops prevent the bike from toppling over and consequent rim damage. Simultaneously, they offer a secure connection for locks. To save valuable space, bicycles can be parked height-offset or also double-sided on request.

The parking space depth is approx. 1850 mm for single-sided parking and approx. 3200 mm for double-sided. Bicycle parking facilities for modern bicycles with wider tyres can be quickly set up through DIY assembly after speedy delivery via parcel service. Ground anchors and mounting brackets available as accessories.