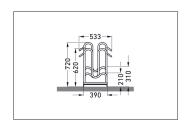

| Article number | EAN           | Width   | Height | Depth  |
|----------------|---------------|---------|--------|--------|
| 105800020      | 4250366514888 | 1750 mm | 720 mm | 533 mm |

| Parking spaces          | 10                     |  |
|-------------------------|------------------------|--|
| Colour                  | Silver                 |  |
| Weight                  | 35,70 kg               |  |
| Construction type       | Screwed / assembly kit |  |
| Base material           | Steel                  |  |
| Mounting type           | On the floor           |  |
| Bike spacing            | 350 mm                 |  |
| Tyre width              | 55 mm                  |  |
| Configuration           | Two-sided              |  |
| Positioning space depth | 3250 mm                |  |
|                         | 3233                   |  |

The Stand Parker 4000 offers space for bicycles with tyre widths of up to 55 mm. The lateral spacing between bicycles is 350 mm. The exceptionally high parking hoops prevent the bike from toppling over and consequent rim damage. Simultaneously, they offer a secure connection for locks. To save valuable space, bicycles can be parked height-offset or also double-sided on request.

The parking space depth is approx. 1850 mm for single-sided parking and approx. 3200 mm for double-sided. Bicycle parking facilities for modern bicycles with wider tyres can be quickly set up through DIY assembly after speedy delivery via parcel service. Ground anchors and mounting brackets available as accessories.