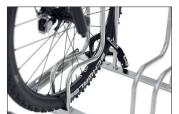

The Stand Parker 4000 offers space for bicycles with tyre widths of up to 55 mm. The lateral spacing between bicycles is 350 mm. The exceptionally high parking hoops prevent the bike from toppling over and consequent rim damage. Simultaneously, they offer a secure connection for locks. To save valuable space, bicycles can be parked height-offset or also double-sided on request.

- + Robust, corrosion-protected steel construction
- + Toppling protection through high parking hoops
- + Up to 55 mm tyre width
- + Row/series connection (with an even number of spaces) and floor mounting possible
- + Speedy economical shipping