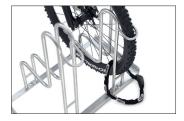

The Stand Parker 4000 offers space for bicycles with tyre widths of up to 55 mm. The lateral spacing between bicycles is 350 mm. The exceptionally high parking hoops prevent the bike from toppling over and consequent rim damage. Simultaneously, they offer a secure connection for locks. To save valuable space, bicycles can be parked height-offset or also double-sided on request.

- + Robust, corrosion-protected steel construction
- + Toppling protection through high parking hoops
- + Up to 55 mm tyre width
- + Row/series connection (with an even number of spaces) and floor mounting possible
- + Speedy economical shipping