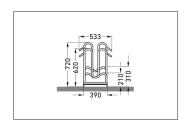

| Article number | EAN           | Width   | Height | Depth  |
|----------------|---------------|---------|--------|--------|
| 105800021      | 4250366514895 | 2100 mm | 720 mm | 533 mm |

| Parking spaces          | 12                     |  |
|-------------------------|------------------------|--|
| Colour                  | Silver                 |  |
| Weight                  | 43,20 kg               |  |
| Construction type       | Screwed / assembly kit |  |
| Base material           | Steel                  |  |
| Mounting type           | On the floor           |  |
| Bike spacing            | 350 mm                 |  |
| Tyre width              | 55 mm                  |  |
| Configuration           | Two-sided              |  |
| Positioning space depth | 3250 mm                |  |
|                         |                        |  |