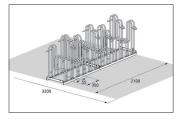

| Article number | EAN           | Width   | Height | Depth  |
|----------------|---------------|---------|--------|--------|
| 105800021      | 4250366514895 | 2100 mm | 720 mm | 533 mm |

| Parking spaces          | 12                     |  |
|-------------------------|------------------------|--|
| Colour                  | Silver                 |  |
| Weight                  | 43,20 kg               |  |
| Construction type       | Screwed / assembly kit |  |
| Base material           | Steel                  |  |
| Mounting type           | On the floor           |  |
| Bike spacing            | 350 mm                 |  |
| Tyre width              | 55 mm                  |  |
| Configuration           | Two-sided              |  |
| Positioning space depth | 3250 mm                |  |
|                         |                        |  |

The parking space depth is approx. 1850 mm for single-sided parking and approx. 3200 mm for double-sided. Bicycle parking facilities for modern bicycles with wider tyres can be quickly set up through DIY assembly after speedy delivery via parcel service. Ground anchors and mounting brackets available as accessories.