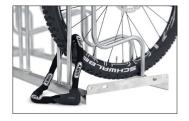

The Stand Parker 4000 offers space for bicycles with tyre widths of up to 55 mm. The lateral spacing between bicycles is 350 mm. The exceptionally high parking hoops prevent the bike from toppling over and consequent rim damage. Simultaneously, they offer a secure connection for locks. To save valuable space, bicycles can be parked height-offset or also double-sided on request.

- + Robust, corrosion-protected steel construction
- + Toppling protection through high parking hoops
- + Up to 55 mm tyre width
- + Row/series connection (with an even number of spaces) and floor mounting possible
- + Speedy economical shipping