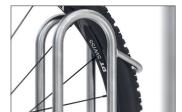

The Stand Parker 4000 offers space for bicycles with tyre widths of up to 55 mm. The lateral spacing between bicycles is 350 mm. The exceptionally high parking hoops prevent the bike from toppling over and consequent rim damage. Simultaneously, they offer a secure connection for locks. To save valuable space, bicycles can be parked height-offset or also double-sided on request.

- + Robust, corrosion-protected steel construction
- + Toppling protection through high parking hoops
- + Up to 55 mm tyre width
- + Row/series connection (with an even number of spaces) and floor mounting possible
- + Speedy economical shipping