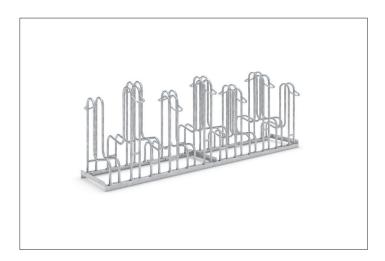

## Safe and secure standing parker for mountain bikes

Space-saving parking system with very high parking hoops & two to twelve parking spaces for extra-wide bikes with up to 55 mm wide tyres for self-assembly.

The Stand Parker 4000 offers space for bicycles with tyre widths of up to 55 mm. The lateral spacing between bicycles is 350 mm. The exceptionally high parking hoops prevent the bike from toppling over and consequent rim damage. Simultaneously, they offer a secure connection for locks. To save valuable space, bicycles can be parked height-offset or also double-sided on request.

The parking space depth is approx. 1850 mm for single-sided parking and approx. 3200 mm for double-sided. Bicycle parking facilities for modern bicycles with wider tyres can be quickly set up through DIY assembly after speedy delivery via parcel service. Ground anchors and mounting brackets available as accessories.