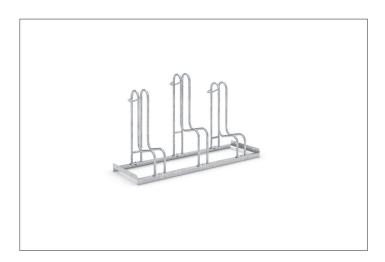

## Where even balloon bikes park perfectly securely

Space-saving parking system with high parking hoops also for bikes with up to 64 mm wide tyres or 29" wheels. Speedy delivery and self-assembly.

| Article number | EAN           | Width   | Height | Depth  |
|----------------|---------------|---------|--------|--------|
| 105800022      | 4250366514901 | 1170 mm | 720 mm | 390 mm |

| Parking spaces          | 3                      |  |
|-------------------------|------------------------|--|
| Colour                  | Silver                 |  |
| Weight                  | 14,30 kg               |  |
| Construction type       | Screwed / assembly kit |  |
| Base material           | Steel                  |  |
| Mounting type           | On the floor           |  |
| Bike spacing            | 390 mm                 |  |
| Tyre width              | 64 mm                  |  |
| Configuration           | One-sided              |  |
| Positioning space depth | 1850 mm                |  |
|                         |                        |  |

The Stand Parker 4000 BR also offers enough space for tyre widths up to 64 mm or 29 inch wheels. As for the 4000 model, the exceptionally high parking hoops prevent the bicycles from toppling over and consequent rim damage. Simultaneously, they offer a secure connection for locks. To save valuable space, bicycles can be parked height-offset or also double-sided on request. The