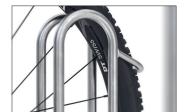

## Where even balloon bikes park perfectly securely

Space-saving parking system with high parking hoops also for bikes with up to 64 mm wide tyres or 29" wheels. Speedy delivery and self-assembly.

| Article number | EAN           | Width   | Height | Depth  |
|----------------|---------------|---------|--------|--------|
| 105800022      | 4250366514901 | 1170 mm | 720 mm | 390 mm |

The Stand Parker 4000 BR also offers enough space for tyre widths up to 64 mm or 29 inch wheels. As for the 4000 model, the exceptionally high parking hoops prevent the bicycles from toppling over and consequent rim damage. Simultaneously, they offer a secure connection for locks. To save valuable space, bicycles can be parked height-offset or also double-sided on request. The

- + Robust, corrosion-protected steel construction
- + Toppling protection through high parking hoops
- + For bikes with up to 64 mm wide tyres
- + Suitable for 29-inch wheels
- + Speedy economical shipping