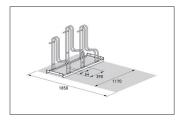

| Parking spaces          | 3                      |  |
|-------------------------|------------------------|--|
| Colour                  | Silver                 |  |
| Weight                  | 14,30 kg               |  |
| Construction type       | Screwed / assembly kit |  |
| Base material           | Steel                  |  |
| Mounting type           | On the floor           |  |
| Bike spacing            | 390 mm                 |  |
| Tyre width              | 64 mm                  |  |
| Configuration           | One-sided              |  |
| Positioning space depth | 1850 mm                |  |
|                         |                        |  |

The Stand Parker 4000 BR also offers enough space for tyre widths up to 64 mm or 29 inch wheels. As for the 4000 model, the exceptionally high parking hoops prevent the bicycles from toppling over and consequent rim damage. Simultaneously, they offer a secure connection for locks. To save valuable space, bicycles can be parked height-offset or also double-sided on request. The

parking space depth is approx. 1850 mm for single-sided parking and approx. 3200 mm for double-sided. Bicycle parking facilities for modern bicycles with wider tyres can be set up through quick DIY assembly after speedy delivery via parcel service. Ground anchors and mounting brackets available as accessories.