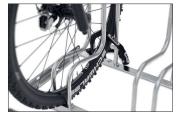

The Stand Parker 4000 BR also offers enough space for tyre widths up to 64 mm or 29 inch wheels. As for the 4000 model, the exceptionally high parking hoops prevent the bicycles from toppling over and consequent rim damage. Simultaneously, they offer a secure connection for locks. To save valuable space, bicycles can be parked height-offset or also double-sided on request. The