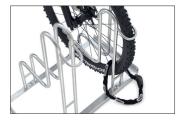

The Stand Parker 4000 BR also offers enough space for tyre widths up to 64 mm or 29 inch wheels. As for the 4000 model, the exceptionally high parking hoops prevent the bicycles from toppling over and consequent rim damage. Simultaneously, they offer a secure connection for locks. To save valuable space, bicycles can be parked height-offset or also double-sided on request. The

parking space depth is approx. 1850 mm for single-sided parking and approx. 3200 mm for double-sided. Bicycle parking facilities for modern bicycles with wider tyres can be set up through quick DIY assembly after speedy delivery via parcel service. Ground anchors and mounting brackets available as accessories.