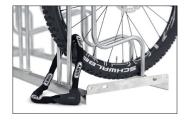

The Stand Parker 4000 BR also offers enough space for tyre widths up to 64 mm or 29 inch wheels. As for the 4000 model, the exceptionally high parking hoops prevent the bicycles from toppling over and consequent rim damage. Simultaneously, they offer a secure connection for locks. To save valuable space, bicycles can be parked height-offset or also double-sided on request. The