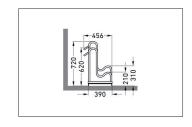

## Where even balloon bikes park perfectly securely

Space-saving parking system with high parking hoops also for bikes with up to 64 mm wide tyres or 29" wheels. Speedy delivery and self-assembly.

| Article number | EAN           | Width   | Height | Depth  |
|----------------|---------------|---------|--------|--------|
| 105800022      | 4250366514901 | 1170 mm | 720 mm | 390 mm |

| Parking spaces          | 3                      |  |
|-------------------------|------------------------|--|
| Colour                  | Silver                 |  |
| Weight                  | 14,30 kg               |  |
| Construction type       | Screwed / assembly kit |  |
| Base material           | Steel                  |  |
| Mounting type           | On the floor           |  |
| Bike spacing            | 390 mm                 |  |
| Tyre width              | 64 mm                  |  |
| Configuration           | One-sided              |  |
| Positioning space depth | 1850 mm                |  |
|                         |                        |  |