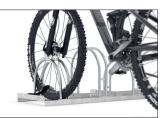

## Attractive parking system suitable for everyday use

Robust, corrosion-protected steel design with bow-shaped parking hoops. Speedy delivery for self-assembly. Exclusive stainless steel version on request.

With its discreet, bow-shaped parking hoops this free-standing parking system combines elegance and functionality for two to twelve bikes. Ideal for use in front of shops, medical practices, etc. Parking is offset in height and can be accessed on two sides to save valuable space. Parking space depth for single-sided