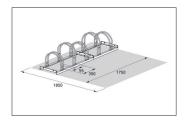

| Article number | EAN           | Width   | Height                  | Depth                  |
|----------------|---------------|---------|-------------------------|------------------------|
| 105800030      | 4250366514987 | 1750 mm | 415 mm                  | 390 mm                 |
|                |               |         |                         |                        |
|                |               |         | Parking spaces          | 5                      |
|                |               |         | Colour                  | Silver                 |
|                |               |         | Weight                  | 17,80 kg               |
|                |               |         | Construction type       | Screwed / assembly kit |
|                |               |         | Base material           | Steel                  |
|                |               |         | Mounting type           | On the floor           |
| A THE          | dur           |         | Bike spacing            | 350 mm                 |
|                |               |         | Tyre width              | 55 mm                  |
|                |               |         | Configuration           | One-sided              |
|                |               |         | Positioning space depth | 1850 mm                |
|                |               |         |                         |                        |

With its discreet, bow-shaped parking hoops this free-standing parking system combines elegance and functionality for two to twelve bikes. Ideal for use in front of shops, medical practices, etc. Parking is offset in height and can be accessed on two sides to save valuable space. Parking space depth for single-sided

parking is approx. 1850 mm, approx. 3200 mm for double-sided. The Bow-frame Parker 5000 is speedily delivered by parcel service and can easily be mounted on site. The system is prefabricated for serial connection. Ground anchors and mounting brackets are available as accessories.