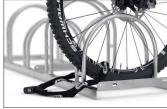

## Attractive parking system suitable for everyday use

Robust, corrosion-protected steel design with bow-shaped parking hoops. Speedy delivery for self-assembly. Exclusive stainless steel version on request.

With its discreet, bow-shaped parking hoops this free-standing parking system combines elegance and functionality for two to twelve bikes. Ideal for use in front of shops, medical practices, etc. Parking is offset in height and can be accessed on two sides to save valuable space. Parking space depth for single-sided