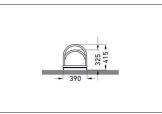

| Article number | EAN           | Width   | Height                  | Depth                  |
|----------------|---------------|---------|-------------------------|------------------------|
| 105800030      | 4250366514987 | 1750 mm | 415 mm                  | 390 mm                 |
|                |               |         |                         |                        |
|                |               |         | Parking spaces          | 5                      |
|                |               |         | Colour                  | Silver                 |
|                |               |         | Weight                  | 17,80 kg               |
|                |               |         | Construction type       | Screwed / assembly kit |
|                |               |         | Base material           | Steel                  |
|                |               |         | Mounting type           | On the floor           |
| A THE          | dur           |         | Bike spacing            | 350 mm                 |
|                |               |         | Tyre width              | 55 mm                  |
|                |               |         | Configuration           | One-sided              |
|                |               |         | Positioning space depth | 1850 mm                |
|                |               |         |                         |                        |