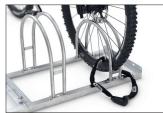

## Attractive parking system suitable for everyday use

Robust, corrosion-protected steel design with bow-shaped parking hoops. Speedy delivery for self-assembly. Exclusive stainless steel version on request.

With its discreet, bow-shaped parking hoops this free-standing parking system combines elegance and functionality for two to twelve bikes. Ideal for use in front of shops, medical practices, etc. Parking is offset in height and can be accessed on two sides to save valuable space. Parking space depth for single-sided