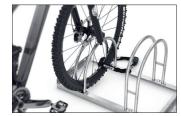

## Attractive parking system suitable for everyday use

Robust, corrosion-protected steel design with bow-shaped parking hoops. Speedy delivery for self-assembly. Exclusive stainless steel version on request.

With its discreet, bow-shaped parking hoops this free-standing parking system combines elegance and functionality for two to twelve bikes. Ideal for use in front of shops, medical practices, etc. Parking is offset in height and can be accessed on two sides to save valuable space. Parking space depth for single-sided