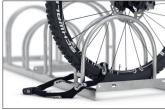

## Attractive parking system suitable for everyday use

Robust, corrosion-protected steel design with bow-shaped parking hoops. Speedy delivery for self-assembly. Exclusive stainless steel version on request.

With its discreet, bow-shaped parking hoops this free-standing parking system combines elegance and functionality for two to twelve bikes. Ideal for use in front of shops, medical practices, etc. Parking is offset in height and can be accessed on two sides to save valuable space. Parking space depth for single-sided

- + Robust, corrosion-protected steel construction
- + Elegant, bow-shaped parking hoops
- + Up to 55 mm wide tyres
- + Speedy, economical shipping