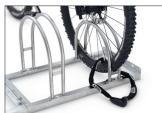

## Attractive parking system suitable for everyday use

Robust, corrosion-protected steel design with bow-shaped parking hoops. Speedy delivery for self-assembly. Exclusive stainless steel version on request.

With its discreet, bow-shaped parking hoops this free-standing parking system combines elegance and functionality for two to twelve bikes. Ideal for use in front of shops, medical practices, etc. Parking is offset in height and can be accessed on two sides to save valuable space. Parking space depth for single-sided

- + Robust, corrosion-protected steel construction
- + Elegant, bow-shaped parking hoops
- + Up to 55 mm wide tyres
- + Speedy, economical shipping