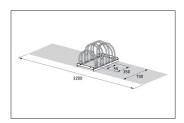

With its discreet, bow-shaped parking hoops this free-standing parking system combines elegance and functionality for two to twelve bikes. Ideal for use in front of shops, medical practices, etc. Parking is offset in height and can be accessed on two sides to save valuable space. Parking space depth for single-sided

parking is approx. 1850 mm, approx. 3200 mm for double-sided. The Bow-frame Parker 5000 is speedily delivered by parcel service and can easily be mounted on site. The system is prefabricated for serial connection. Ground anchors and mounting brackets are available as accessories.