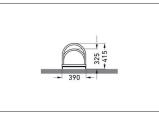

| Article number | EAN                                                                                                                                                                                                                                                                                                                                                                                                                                                                                                                                                                                                                                                                                                 | Width  | Height                  | Depth                  |
|----------------|-----------------------------------------------------------------------------------------------------------------------------------------------------------------------------------------------------------------------------------------------------------------------------------------------------------------------------------------------------------------------------------------------------------------------------------------------------------------------------------------------------------------------------------------------------------------------------------------------------------------------------------------------------------------------------------------------------|--------|-------------------------|------------------------|
| 105800042      | 4250366515106                                                                                                                                                                                                                                                                                                                                                                                                                                                                                                                                                                                                                                                                                       | 700 mm | 415 mm                  | 390 mm                 |
|                |                                                                                                                                                                                                                                                                                                                                                                                                                                                                                                                                                                                                                                                                                                     |        |                         |                        |
|                |                                                                                                                                                                                                                                                                                                                                                                                                                                                                                                                                                                                                                                                                                                     |        | Parking spaces          | 4                      |
|                |                                                                                                                                                                                                                                                                                                                                                                                                                                                                                                                                                                                                                                                                                                     |        | Colour                  | Silver                 |
|                |                                                                                                                                                                                                                                                                                                                                                                                                                                                                                                                                                                                                                                                                                                     |        | Weight                  | 11,40 kg               |
|                | All h                                                                                                                                                                                                                                                                                                                                                                                                                                                                                                                                                                                                                                                                                               |        | Construction type       | Screwed / assembly kit |
| (              |                                                                                                                                                                                                                                                                                                                                                                                                                                                                                                                                                                                                                                                                                                     |        | Base material           | Steel                  |
|                |                                                                                                                                                                                                                                                                                                                                                                                                                                                                                                                                                                                                                                                                                                     |        | Mounting type           | On the floor           |
|                | and the second se |        | Bike spacing            | 350 mm                 |
|                |                                                                                                                                                                                                                                                                                                                                                                                                                                                                                                                                                                                                                                                                                                     |        | Tyre width              | 55 mm                  |
|                |                                                                                                                                                                                                                                                                                                                                                                                                                                                                                                                                                                                                                                                                                                     |        | Configuration           | Two-sided              |
|                |                                                                                                                                                                                                                                                                                                                                                                                                                                                                                                                                                                                                                                                                                                     |        | Positioning space depth | 3200 mm                |