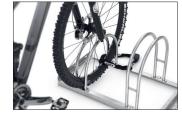

## Attractive parking system suitable for everyday use

Robust, corrosion-protected steel design with bow-shaped parking hoops. Speedy delivery for self-assembly. Exclusive stainless steel version on request.

With its discreet, bow-shaped parking hoops this free-standing parking system combines elegance and functionality for two to twelve bikes. Ideal for use in front of shops, medical practices, etc. Parking is offset in height and can be accessed on two sides to save valuable space. Parking space depth for single-sided

- + Robust, corrosion-protected steel construction
- + Elegant, bow-shaped parking hoops
- + Up to 55 mm wide tyres
- + Speedy, economical shipping