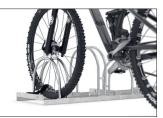

## Attractive parking system suitable for everyday use

Robust, corrosion-protected steel design with bow-shaped parking hoops. Speedy delivery for self-assembly. Exclusive stainless steel version on request.

With its discreet, bow-shaped parking hoops this free-standing parking system combines elegance and functionality for two to twelve bikes. Ideal for use in front of shops, medical practices, etc. Parking is offset in height and can be accessed on two sides to save valuable space. Parking space depth for single-sided

- + Robust, corrosion-protected steel construction
- + Elegant, bow-shaped parking hoops
- + Up to 55 mm wide tyres
- + Speedy, economical shipping