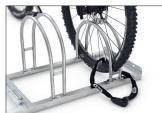

## Attractive parking system suitable for everyday use

Robust, corrosion-protected steel design with bow-shaped parking hoops. Speedy delivery for self-assembly. Exclusive stainless steel version on request.

With its discreet, bow-shaped parking hoops this free-standing parking system combines elegance and functionality for two to twelve bikes. Ideal for use in front of shops, medical practices, etc. Parking is offset in height and can be accessed on two sides to save valuable space. Parking space depth for single-sided

parking is approx. 1850 mm, approx. 3200 mm for double-sided. The Bow-frame Parker 5000 is speedily delivered by parcel service and can easily be mounted on site. The system is prefabricated for serial connection. Ground anchors and mounting brackets are available as accessories.