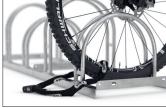

## Attractive parking system suitable for everyday use

Robust, corrosion-protected steel design with bow-shaped parking hoops. Speedy delivery for self-assembly. Exclusive stainless steel version on request.

With its discreet, bow-shaped parking hoops this free-standing parking system combines elegance and functionality for two to twelve bikes. Ideal for use in front of shops, medical practices, etc. Parking is offset in height and can be accessed on two sides to save valuable space. Parking space depth for single-sided

parking is approx. 1850 mm, approx. 3200 mm for double-sided. The Bow-frame Parker 5000 is speedily delivered by parcel service and can easily be mounted on site. The system is prefabricated for serial connection. Ground anchors and mounting brackets are available as accessories.