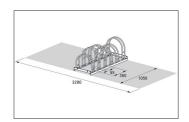

With its discreet, bow-shaped parking hoops this free-standing parking system combines elegance and functionality for two to twelve bikes. Ideal for use in front of shops, medical practices, etc. Parking is offset in height and can be accessed on two sides to save valuable space. Parking space depth for single-sided

parking is approx. 1850 mm, approx. 3200 mm for double-sided. The Bow-frame Parker 5000 is speedily delivered by parcel service and can easily be mounted on site. The system is prefabricated for serial connection. Ground anchors and mounting brackets are available as accessories.