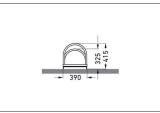

| Article number | EAN           | Width   | Height                  | Depth                  |
|----------------|---------------|---------|-------------------------|------------------------|
| 105800043      | 4250366515113 | 1050 mm | 415 mm                  | 390 mm                 |
|                |               |         | Parking spaces          | 6                      |
|                |               |         | Colour                  | Silver                 |
|                |               |         | Weight                  | 16,00 kg               |
| (Marcal (MAR)  |               |         | Construction type       | Screwed / assembly kit |
| $\sim$         |               |         | Base material           | Steel                  |
| H              |               |         | Mounting type           | On the floor           |
|                | and the B.    |         | Bike spacing            | 350 mm                 |
|                |               |         | Tyre width              | 55 mm                  |
|                |               |         | Configuration           | Two-sided              |
|                |               |         | Positioning space depth | 3200 mm                |