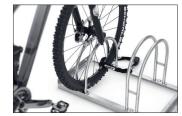

## Attractive parking system suitable for everyday use

Robust, corrosion-protected steel design with bow-shaped parking hoops. Speedy delivery for self-assembly. Exclusive stainless steel version on request.

With its discreet, bow-shaped parking hoops this free-standing parking system combines elegance and functionality for two to twelve bikes. Ideal for use in front of shops, medical practices, etc. Parking is offset in height and can be accessed on two sides to save valuable space. Parking space depth for single-sided

parking is approx. 1850 mm, approx. 3200 mm for double-sided. The Bow-frame Parker 5000 is speedily delivered by parcel service and can easily be mounted on site. The system is prefabricated for serial connection. Ground anchors and mounting brackets are available as accessories.