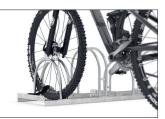

## Attractive parking system suitable for everyday use

Robust, corrosion-protected steel design with bow-shaped parking hoops. Speedy delivery for self-assembly. Exclusive stainless steel version on request.

With its discreet, bow-shaped parking hoops this free-standing parking system combines elegance and functionality for two to twelve bikes. Ideal for use in front of shops, medical practices, etc. Parking is offset in height and can be accessed on two sides to save valuable space. Parking space depth for single-sided

parking is approx. 1850 mm, approx. 3200 mm for double-sided. The Bow-frame Parker 5000 is speedily delivered by parcel service and can easily be mounted on site. The system is prefabricated for serial connection. Ground anchors and mounting brackets are available as accessories.