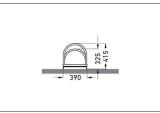

| Article number      | EAN           | Width             | Height                  | Depth              |
|---------------------|---------------|-------------------|-------------------------|--------------------|
| 105800046           | 4250366515144 | 2100 mm           | 415 mm                  | 390 mm             |
|                     |               |                   | Parking spaces          | 12                 |
|                     |               |                   | Colour<br>Weight        | Silver<br>29,30 kg |
| ACCORRECTION - 1700 |               | Construction type | Screwed / assembly kit  |                    |
|                     |               |                   | Base material           | Steel              |
|                     |               |                   | Mounting type           | On the floor       |
|                     | and the       |                   | Bike spacing            | 350 mm             |
|                     |               |                   | Tyre width              | 55 mm              |
|                     |               |                   | Configuration           | Two-sided          |
|                     |               |                   | Positioning space depth | 3200 mm            |