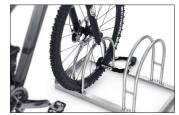

With its discreet, bow-shaped parking hoops this free-standing parking system combines elegance and functionality for two to twelve bikes. Ideal for use in front of shops, medical practices, etc. Parking is offset in height and can be accessed on two sides to save valuable space. Parking space depth for single-sided

parking is approx. 1850 mm, approx. 3200 mm for double-sided. The Bow-frame Parker 5000 is speedily delivered by parcel service and can easily be mounted on site. The system is prefabricated for serial connection. Ground anchors and mounting brackets are available as accessories.