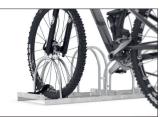

With its discreet, bow-shaped parking hoops this free-standing parking system combines elegance and functionality for two to twelve bikes. Ideal for use in front of shops, medical practices, etc. Parking is offset in height and can be accessed on two sides to save valuable space. Parking space depth for single-sided

parking is approx. 1850 mm, approx. 3200 mm for double-sided. The Bow-frame Parker 5000 is speedily delivered by parcel service and can easily be mounted on site. The system is prefabricated for serial connection. Ground anchors and mounting brackets are available as accessories.