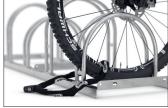

With its discreet, bow-shaped parking hoops this free-standing parking system combines elegance and functionality for two to twelve bikes. Ideal for use in front of shops, medical practices, etc. Parking is offset in height and can be accessed on two sides to save valuable space. Parking space depth for single-sided

parking is approx. 1850 mm, approx. 3200 mm for double-sided. The Bow-frame Parker 5000 is speedily delivered by parcel service and can easily be mounted on site. The system is prefabricated for serial connection. Ground anchors and mounting brackets are available as accessories.