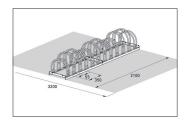

| Article number      | EAN           | Width             | Height                  | Depth              |
|---------------------|---------------|-------------------|-------------------------|--------------------|
| 105800046           | 4250366515144 | 2100 mm           | 415 mm                  | 390 mm             |
|                     |               |                   | Parking spaces          | 12                 |
|                     |               |                   | Colour<br>Weight        | Silver<br>29,30 kg |
| ACCORRECTION - 1700 |               | Construction type | Screwed / assembly kit  |                    |
|                     |               |                   | Base material           | Steel              |
|                     |               |                   | Mounting type           | On the floor       |
|                     | and the       |                   | Bike spacing            | 350 mm             |
|                     |               |                   | Tyre width              | 55 mm              |
|                     |               |                   | Configuration           | Two-sided          |
|                     |               |                   | Positioning space depth | 3200 mm            |

With its discreet, bow-shaped parking hoops this free-standing parking system combines elegance and functionality for two to twelve bikes. Ideal for use in front of shops, medical practices, etc. Parking is offset in height and can be accessed on two sides to save valuable space. Parking space depth for single-sided

parking is approx. 1850 mm, approx. 3200 mm for double-sided. The Bow-frame Parker 5000 is speedily delivered by parcel service and can easily be mounted on site. The system is prefabricated for serial connection. Ground anchors and mounting brackets are available as accessories.