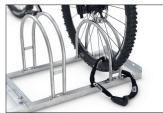

With its discreet, bow-shaped parking hoops this free-standing parking system combines elegance and functionality for two to twelve bikes. Ideal for use in front of shops, medical practices, etc. Parking is offset in height and can be accessed on two sides to save valuable space. Parking space depth for single-sided

parking is approx. 1850 mm, approx. 3200 mm for double-sided. The Bow-frame Parker 5000 is speedily delivered by parcel service and can easily be mounted on site. The system is prefabricated for serial connection. Ground anchors and mounting brackets are available as accessories.