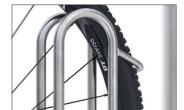

## Where even balloon bikes park perfectly securely

Space-saving parking system with high parking hoops also for bikes with up to 64 mm wide tyres or 29" wheels. Speedy delivery and self-assembly.

| Article number | EAN           | Width   | Height | Depth  |
|----------------|---------------|---------|--------|--------|
| 105800083      | 4250366515496 | 1560 mm | 720 mm | 390 mm |

The Stand Parker 4000 BR also offers enough space for tyre widths up to 64 mm or 29 inch wheels. As for the 4000 model, the exceptionally high parking hoops prevent the bicycles from toppling over and consequent rim damage. Simultaneously, they offer a secure connection for locks. To save valuable space, bicycles can be parked height-offset or also double-sided on request. The

- + Robust, corrosion-protected steel construction
- + Toppling protection through high parking hoops
- + For bikes with up to 64 mm wide tyres
- + Suitable for 29-inch wheels
- + Speedy economical shipping