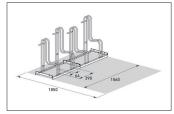

## Where even balloon bikes park perfectly securely

Space-saving parking system with high parking hoops also for bikes with up to 64 mm wide tyres or 29" wheels. Speedy delivery and self-assembly.

| Article number | EAN           | Width   | Height | Depth  |
|----------------|---------------|---------|--------|--------|
| 105800083      | 4250366515496 | 1560 mm | 720 mm | 390 mm |

| Parking spaces          | 4                      |  |
|-------------------------|------------------------|--|
| Colour                  | Silver                 |  |
| Weight                  | 21,20 kg               |  |
| Construction type       | Screwed / assembly kit |  |
| Base material           | Steel                  |  |
| Mounting type           | On the floor           |  |
| Bike spacing            | 390 mm                 |  |
| Tyre width              | 64 mm                  |  |
| Configuration           | One-sided              |  |
| Positioning space depth | 1850 mm                |  |
|                         |                        |  |

parking space depth is approx. 1850 mm for single-sided parking and approx. 3200 mm for double-sided. Bicycle parking facilities for modern bicycles with wider tyres can be set up through quick DIY assembly after speedy delivery via parcel service. Ground anchors and mounting brackets available as accessories.