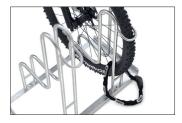

The Stand Parker 4000 BR also offers enough space for tyre widths up to 64 mm or 29 inch wheels. As for the 4000 model, the exceptionally high parking hoops prevent the bicycles from toppling over and consequent rim damage. Simultaneously, they offer a secure connection for locks. To save valuable space, bicycles can be parked height-offset or also double-sided on request. The

parking space depth is approx. 1850 mm for single-sided parking and approx. 3200 mm for double-sided. Bicycle parking facilities for modern bicycles with wider tyres can be set up through quick DIY assembly after speedy delivery via parcel service. Ground anchors and mounting brackets available as accessories.