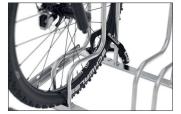

The Stand Parker 4000 BR also offers enough space for tyre widths up to 64 mm or 29 inch wheels. As for the 4000 model, the exceptionally high parking hoops prevent the bicycles from toppling over and consequent rim damage. Simultaneously, they offer a secure connection for locks. To save valuable space, bicycles can be parked height-offset or also double-sided on request. The

- + Robust, corrosion-protected steel construction
- + Toppling protection through high parking hoops
- + For bikes with up to 64 mm wide tyres
- + Suitable for 29-inch wheels
- + Speedy economical shipping