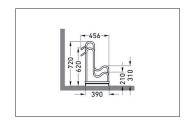

## Where even balloon bikes park perfectly securely

Space-saving parking system with high parking hoops also for bikes with up to 64 mm wide tyres or 29" wheels. Speedy delivery and self-assembly.

| Article number | EAN           | Width   | Height | Depth  |
|----------------|---------------|---------|--------|--------|
| 105800083      | 4250366515496 | 1560 mm | 720 mm | 390 mm |

| Parking spaces          | 4                      |  |
|-------------------------|------------------------|--|
| Colour                  | Silver                 |  |
| Weight                  | 21,20 kg               |  |
| Construction type       | Screwed / assembly kit |  |
| Base material           | Steel                  |  |
| Mounting type           | On the floor           |  |
| Bike spacing            | 390 mm                 |  |
| Tyre width              | 64 mm                  |  |
| Configuration           | One-sided              |  |
| Positioning space depth | 1850 mm                |  |
|                         |                        |  |