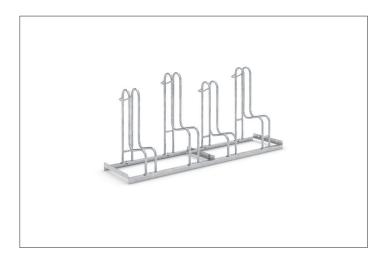

## Where even balloon bikes park perfectly securely

Space-saving parking system with high parking hoops also for bikes with up to 64 mm wide tyres or 29" wheels. Speedy delivery and self-assembly.

| Article number | EAN           | Width   | Height | Depth  |
|----------------|---------------|---------|--------|--------|
| 105800083      | 4250366515496 | 1560 mm | 720 mm | 390 mm |

| Parking spaces          | 4                      |  |
|-------------------------|------------------------|--|
| Colour                  | Silver                 |  |
| Weight                  | 21,20 kg               |  |
| Construction type       | Screwed / assembly kit |  |
| Base material           | Steel                  |  |
| Mounting type           | On the floor           |  |
| Bike spacing            | 390 mm                 |  |
| Tyre width              | 64 mm                  |  |
| Configuration           | One-sided              |  |
| Positioning space depth | 1850 mm                |  |
|                         |                        |  |

The Stand Parker 4000 BR also offers enough space for tyre widths up to 64 mm or 29 inch wheels. As for the 4000 model, the exceptionally high parking hoops prevent the bicycles from toppling over and consequent rim damage. Simultaneously, they offer a secure connection for locks. To save valuable space, bicycles can be parked height-offset or also double-sided on request. The