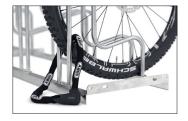

The Stand Parker 4000 BR also offers enough space for tyre widths up to 64 mm or 29 inch wheels. As for the 4000 model, the exceptionally high parking hoops prevent the bicycles from toppling over and consequent rim damage. Simultaneously, they offer a secure connection for locks. To save valuable space, bicycles can be parked height-offset or also double-sided on request. The

- + Robust, corrosion-protected steel construction
- + Toppling protection through high parking hoops
- + For bikes with up to 64 mm wide tyres
- + Suitable for 29-inch wheels
- + Speedy economical shipping