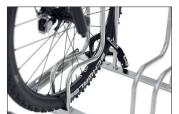

The Stand Parker 4000 BR also offers enough space for tyre widths up to 64 mm or 29 inch wheels. As for the 4000 model, the exceptionally high parking hoops prevent the bicycles from toppling over and consequent rim damage. Simultaneously, they offer a secure connection for locks. To save valuable space, bicycles can be parked height-offset or also double-sided on request. The