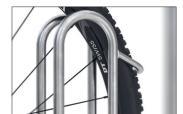

The Stand Parker 4000 BR also offers enough space for tyre widths up to 64 mm or 29 inch wheels. As for the 4000 model, the exceptionally high parking hoops prevent the bicycles from toppling over and consequent rim damage. Simultaneously, they offer a secure connection for locks. To save valuable space, bicycles can be parked height-offset or also double-sided on request. The

- + Robust, corrosion-protected steel construction
- + Toppling protection through high parking hoops
- + For bikes with up to 64 mm wide tyres
- + Suitable for 29-inch wheels
- + Speedy economical shipping