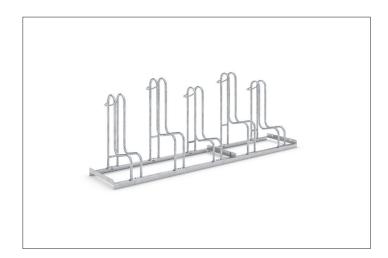

## Where even balloon bikes park perfectly securely

Space-saving parking system with high parking hoops also for bikes with up to 64 mm wide tyres or 29" wheels. Speedy delivery and self-assembly.

| Article number | EAN           | Width   | Height | Depth  |
|----------------|---------------|---------|--------|--------|
| 105800084      | 4250366515502 | 1950 mm | 720 mm | 390 mm |

| Parking spaces          | 5                      |  |
|-------------------------|------------------------|--|
| Colour                  | Silver                 |  |
| Weight                  | 26,00 kg               |  |
| Construction type       | Screwed / assembly kit |  |
| Base material           | Steel                  |  |
| Mounting type           | On the floor           |  |
| Bike spacing            | 390 mm                 |  |
| Tyre width              | 64 mm                  |  |
| Configuration           | One-sided              |  |
| Positioning space depth | 1850 mm                |  |
|                         |                        |  |

The Stand Parker 4000 BR also offers enough space for tyre widths up to 64 mm or 29 inch wheels. As for the 4000 model, the exceptionally high parking hoops prevent the bicycles from toppling over and consequent rim damage. Simultaneously, they offer a secure connection for locks. To save valuable space, bicycles can be parked height-offset or also double-sided on request. The

parking space depth is approx. 1850 mm for single-sided parking and approx. 3200 mm for double-sided. Bicycle parking facilities for modern bicycles with wider tyres can be set up through quick DIY assembly after speedy delivery via parcel service. Ground anchors and mounting brackets available as accessories.