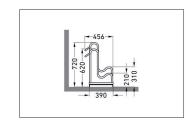

## Where even balloon bikes park perfectly securely

Space-saving parking system with high parking hoops also for bikes with up to 64 mm wide tyres or 29" wheels. Speedy delivery and self-assembly.

| Article number | EAN           | Width   | Height | Depth  |
|----------------|---------------|---------|--------|--------|
| 105800084      | 4250366515502 | 1950 mm | 720 mm | 390 mm |

| Parking spaces          | 5                      |  |
|-------------------------|------------------------|--|
| Colour                  | Silver                 |  |
| Weight                  | 26,00 kg               |  |
| Construction type       | Screwed / assembly kit |  |
| Base material           | Steel                  |  |
| Mounting type           | On the floor           |  |
| Bike spacing            | 390 mm                 |  |
| Tyre width              | 64 mm                  |  |
| Configuration           | One-sided              |  |
| Positioning space depth | 1850 mm                |  |
|                         |                        |  |