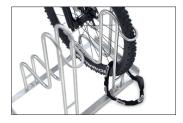

The Stand Parker 4000 BR also offers enough space for tyre widths up to 64 mm or 29 inch wheels. As for the 4000 model, the exceptionally high parking hoops prevent the bicycles from toppling over and consequent rim damage. Simultaneously, they offer a secure connection for locks. To save valuable space, bicycles can be parked height-offset or also double-sided on request. The

- + Robust, corrosion-protected steel construction
- + Toppling protection through high parking hoops
- + For bikes with up to 64 mm wide tyres
- + Suitable for 29-inch wheels
- + Speedy economical shipping