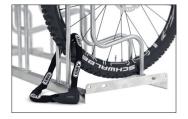

The Stand Parker 4000 BR also offers enough space for tyre widths up to 64 mm or 29 inch wheels. As for the 4000 model, the exceptionally high parking hoops prevent the bicycles from toppling over and consequent rim damage. Simultaneously, they offer a secure connection for locks. To save valuable space, bicycles can be parked height-offset or also double-sided on request. The

- + Robust, corrosion-protected steel construction
- + Toppling protection through high parking hoops
- + For bikes with up to 64 mm wide tyres
- + Suitable for 29-inch wheels
- + Speedy economical shipping