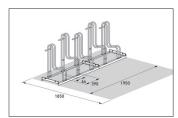

| Parking spaces          | 5                      |  |
|-------------------------|------------------------|--|
| Colour                  | Silver                 |  |
| Weight                  | 26,00 kg               |  |
| Construction type       | Screwed / assembly kit |  |
| Base material           | Steel                  |  |
| Mounting type           | On the floor           |  |
| Bike spacing            | 390 mm                 |  |
| Tyre width              | 64 mm                  |  |
| Configuration           | One-sided              |  |
| Positioning space depth | 1850 mm                |  |
|                         |                        |  |

parking space depth is approx. 1850 mm for single-sided parking and approx. 3200 mm for double-sided. Bicycle parking facilities for modern bicycles with wider tyres can be set up through quick DIY assembly after speedy delivery via parcel service. Ground anchors and mounting brackets available as accessories.