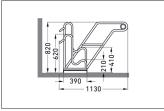

## Secure, comfortable and extra-wide

Leaning system with extra-secure parking hoops, frame rests and steel eyelets to protect even the highest quality bikes from damage and theft.

| Article number | EAN           | Width   | Height                  | Depth                  |
|----------------|---------------|---------|-------------------------|------------------------|
| 105800090      | 4250366515533 | 1000 mm | 820 mm                  | 1130 mm                |
|                |               |         |                         |                        |
|                |               |         | Parking spaces          | 2                      |
|                |               |         | Colour                  | Silver                 |
|                |               |         | Weight                  | 21,40 kg               |
|                |               |         | Construction type       | Screwed / assembly kit |
|                |               |         | Base material           | Steel                  |
|                | KALA          |         | Mounting type           | On the floor           |
|                |               |         | Bike spacing            | 500 mm                 |
|                |               |         | Tyre width              | 55 mm                  |
|                |               |         | Configuration           | One-sided              |
|                |               |         | Positioning space depth | 1850 mm                |
|                |               | Ø-1     |                         |                        |