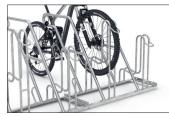

## Secure, comfortable and extra-wide

Leaning system with extra-secure parking hoops, frame rests and steel eyelets to protect even the highest quality bikes from damage and theft.

| Article number | EAN           | Width   | Height                  | Depth                  |
|----------------|---------------|---------|-------------------------|------------------------|
| 105800090      | 4250366515533 | 1000 mm | 820 mm                  | 1130 mm                |
|                |               |         |                         |                        |
|                |               |         | Parking spaces          | 2                      |
|                |               |         | Colour                  | Silver                 |
|                |               |         | Weight                  | 21,40 kg               |
|                |               |         | Construction type       | Screwed / assembly kit |
|                |               |         | Base material           | Steel                  |
|                | KALA          |         | Mounting type           | On the floor           |
|                |               |         | Bike spacing            | 500 mm                 |
|                |               |         | Tyre width              | 55 mm                  |
|                |               |         | Configuration           | One-sided              |
|                |               |         | Positioning space depth | 1850 mm                |
|                |               | Ø-1     |                         |                        |

model with extra-wide spacing between bicycles meets the most demanding requirements for safety and serviceability. The alternating low/high hoop setting saves valuable space. The system is prefabricated for ground mounting and series connection. Ground mounting brackets included.