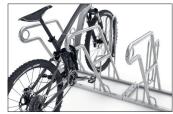

The Parker with Frame Rest 4600 XBF features extra-secure, vertical-format parking hoops, waist-high frame rests and steel eyelets. With these equipment features even the highest quality bicycles of any size and design can be parked comfortably and securely. Plenty of space and maximum security for all; customers, employees and guests, or for you and your family. The 4600 XBF

- + Free-standing, bolted tubular steel construction
- + Vertical-format hoops, comfortable frame rests
- + Integrated eyelets to prevent theft
- + Galvanised and RAL colour coated available
- + Prefabricated for row/series connection