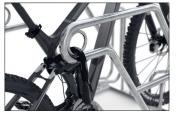

The Parker with Frame Rest 4600 XBF features extra-secure, vertical-format parking hoops, waist-high frame rests and steel eyelets. With these equipment features even the highest quality bicycles of any size and design can be parked comfortably and securely. Plenty of space and maximum security for all; customers, employees and guests, or for you and your family. The 4600 XBF

- + Free-standing, bolted tubular steel construction
- + Vertical-format hoops, comfortable frame rests
- + Integrated eyelets to prevent theft
- + Galvanised and RAL colour coated available
- + Prefabricated for row/series connection