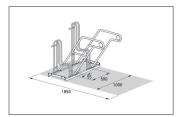

The Parker with Frame Rest 4600 XBF features extra-secure, vertical-format parking hoops, waist-high frame rests and steel eyelets. With these equipment features even the highest quality bicycles of any size and design can be parked comfortably and securely. Plenty of space and maximum security for all; customers, employees and guests, or for you and your family. The 4600 XBF

model with extra-wide spacing between bicycles meets the most demanding requirements for safety and serviceability. The alternating low/high hoop setting saves valuable space. The system is prefabricated for ground mounting and series connection. Ground mounting brackets included.

- + Free-standing, bolted tubular steel construction
- + Vertical-format hoops, comfortable frame rests
- + Integrated eyelets to prevent theft
- + Galvanised and RAL colour coated available
- + Prefabricated for row/series connection