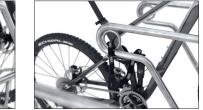

The Parker with Frame Rest 4600 XBF features extra-secure, vertical-format parking hoops, waist-high frame rests and steel eyelets. With these equipment features even the highest quality bicycles of any size and design can be parked comfortably and securely. Plenty of space and maximum security for all; customers, employees and guests, or for you and your family. The 4600 XBF

model with extra-wide spacing between bicycles meets the most demanding requirements for safety and serviceability. The alternating low/high hoop setting saves valuable space. The system is prefabricated for ground mounting and series connection. Ground mounting brackets included.