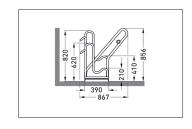

| Article number | EAN           | Width   | Height | Depth  |
|----------------|---------------|---------|--------|--------|
| 105800101      | 4250366515540 | 3000 mm | 856 mm | 867 mm |

| Parking spaces          | 6                      |  |
|-------------------------|------------------------|--|
| Colour                  | Silver                 |  |
| Weight                  | 55,80 kg               |  |
| Construction type       | Screwed / assembly kit |  |
| Base material           | Steel                  |  |
| Mounting type           | On the floor           |  |
| Bike spacing            | 500 mm                 |  |
| Tyre width              | 55 mm                  |  |
| Configuration           | One-sided              |  |
| Positioning space depth | 1850 mm                |  |
|                         |                        |  |