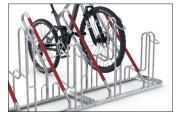

## Bicycle parking system with a plus on security and comfort

Leaning system with extra-secure parking hoops, frame rests and steel eyelets to protect even the highest quality bikes from damage and theft.

Particularly safe, with vertical format parking hoops, plastic-sheathed frame-rest and steel eyelets to protect even the highest quality bicycles from damage and theft – that's what characterises the Parker with Frame Rest 4500 XBF. This makes safe parking for high-quality bicycles such as pedelecs and e-bikes even more comfortable. The 4500 XBF, with its extra-wide spacing between bicycles, ensures particularly easy parking. The round steel eyelets