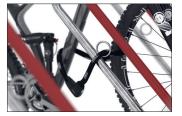

Particularly safe, with vertical format parking hoops, plastic-sheathed frame-rest and steel eyelets to protect even the highest quality bicycles from damage and theft – that's what characterises the Parker with Frame Rest 4500 XBF. This makes safe parking for high-quality bicycles such as pedelecs and e-bikes even more comfortable. The 4500 XBF, with its extra-wide spacing between bicycles, ensures particularly easy parking. The round steel eyelets

integrated in the frame rests make locking and unlocking particularly easy and secure. All in all, the highest level of parking comfort for your customers, employees and guests or yourself. The alternating low/high hoop setting saves valuable space. The system is prefabricated for ground mounting and series connection. Ground mounting brackets included.