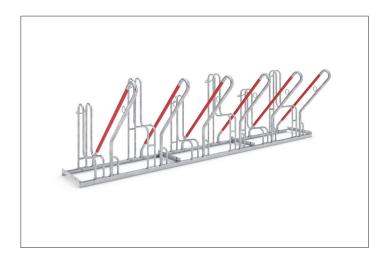

## Bicycle parking system with a plus on security and comfort

Leaning system with extra-secure parking hoops, frame rests and steel eyelets to protect even the highest quality bikes from damage and theft.

Particularly safe, with vertical format parking hoops, plastic-sheathed frame-rest and steel eyelets to protect even the highest quality bicycles from damage and theft – that's what characterises the Parker with Frame Rest 4500 XBF. This makes safe parking for high-quality bicycles such as pedelecs and e-bikes even more comfortable. The 4500 XBF, with its extra-wide spacing between bicycles, ensures particularly easy parking. The round steel eyelets

integrated in the frame rests make locking and unlocking particularly easy and secure. All in all, the highest level of parking comfort for your customers, employees and guests or yourself. The alternating low/high hoop setting saves valuable space. The system is prefabricated for ground mounting and series connection. Ground mounting brackets included.

- + Free-standing, bolted tubular steel construction
- + Vertical parking hoops and sheathed frame rest
- Integrated eyelets to prevent theft
- + Prefabricated for row/series connection