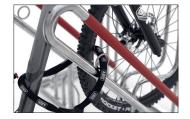

Particularly safe, with vertical format parking hoops, plastic-sheathed frame-rest and steel eyelets to protect even the highest quality bicycles from damage and theft – that's what characterises the Parker with Frame Rest 4500 XBF. This makes safe parking for high-quality bicycles such as pedelecs and e-bikes even more comfortable. The 4500 XBF, with its extra-wide spacing between bicycles, ensures particularly easy parking. The round steel eyelets

integrated in the frame rests make locking and unlocking particularly easy and secure. All in all, the highest level of parking comfort for your customers, employees and guests or yourself. The alternating low/high hoop setting saves valuable space. The system is prefabricated for ground mounting and series connection. Ground mounting brackets included.