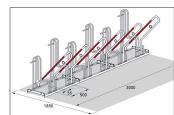

| Article number | EAN           | Width   | Height | Depth  |
|----------------|---------------|---------|--------|--------|
| 105800101      | 4250366515540 | 3000 mm | 856 mm | 867 mm |

| Parking spaces          | 6                      |  |
|-------------------------|------------------------|--|
| Colour                  | Silver                 |  |
| Weight                  | 55,80 kg               |  |
| Construction type       | Screwed / assembly kit |  |
| Base material           | Steel                  |  |
| Mounting type           | On the floor           |  |
| Bike spacing            | 500 mm                 |  |
| Tyre width              | 55 mm                  |  |
| Configuration           | One-sided              |  |
| Positioning space depth | 1850 mm                |  |
|                         |                        |  |

integrated in the frame rests make locking and unlocking particularly easy and secure. All in all, the highest level of parking comfort for your customers, employees and guests or yourself. The alternating low/high hoop setting saves valuable space. The system is prefabricated for ground mounting and series connection. Ground mounting brackets included.