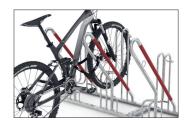

Particularly safe, with vertical format parking hoops, plastic-sheathed frame-rest and steel eyelets to protect even the highest quality bicycles from damage and theft – that's what characterises the Parker with Frame Rest 4500 XBF. This makes safe parking for high-quality bicycles such as pedelecs and e-bikes even more comfortable. The 4500 XBF, with its extra-wide spacing between bicycles, ensures particularly easy parking. The round steel eyelets

integrated in the frame rests make locking and unlocking particularly easy and secure. All in all, the highest level of parking comfort for your customers, employees and guests or yourself. The alternating low/high hoop setting saves valuable space. The system is prefabricated for ground mounting and series connection. Ground mounting brackets included.

- + Free-standing, bolted tubular steel construction
- + Vertical parking hoops and sheathed frame rest
- Integrated eyelets to prevent theft
- + Prefabricated for row/series connection