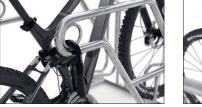

The Parker with Frame Rest 4600 XBF features extra-secure, vertical-format parking hoops, waist-high frame rests and steel eyelets. With these equipment features even the highest quality bicycles of any size and design can be parked comfortably and securely. Plenty of space and maximum security for all; customers, employees and guests, or for you and your family. The 4600 XBF

- + Free-standing, bolted tubular steel construction
- + Vertical-format hoops, comfortable frame rests
- + Integrated eyelets to prevent theft
- + Galvanised and RAL colour coated available
- + Prefabricated for row/series connection