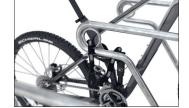

The Parker with Frame Rest 4600 XBF features extra-secure, vertical-format parking hoops, waist-high frame rests and steel eyelets. With these equipment features even the highest quality bicycles of any size and design can be parked comfortably and securely. Plenty of space and maximum security for all; customers, employees and guests, or for you and your family. The 4600 XBF

model with extra-wide spacing between bicycles meets the most demanding requirements for safety and serviceability. The alternating low/high hoop setting saves valuable space. The system is prefabricated for ground mounting and series connection. Ground mounting brackets included.