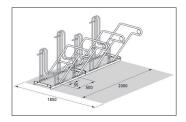

## Secure, comfortable and extra-wide

Leaning system with extra-secure parking hoops, frame rests and steel eyelets to protect even the highest quality bikes from damage and theft.

| Article number | EAN           | Width   | Height                  | Depth                  |
|----------------|---------------|---------|-------------------------|------------------------|
| 105800110      | 4250366512075 | 2000 mm | 820 mm                  | 1130 mm                |
|                |               |         |                         |                        |
|                |               |         | Parking spaces          | 4                      |
|                |               |         | Colour                  | Silver                 |
|                |               |         | Weight                  | 42,80 kg               |
|                |               |         | Construction type       | Screwed / assembly kit |
|                |               |         | Base material           | Steel                  |
|                |               |         | Mounting type           | On the floor           |
|                |               |         | Bike spacing            | 500 mm                 |
|                |               |         | Tyre width              | 55 mm                  |
|                |               |         | Configuration           | One-sided              |
|                |               |         | Positioning space depth | 1850 mm                |
|                |               |         |                         |                        |

The Parker with Frame Rest 4600 XBF features extra-secure, vertical-format parking hoops, waist-high frame rests and steel eyelets. With these equipment features even the highest quality bicycles of any size and design can be parked comfortably and securely. Plenty of space and maximum security for all; customers, employees and guests, or for you and your family. The 4600 XBF

model with extra-wide spacing between bicycles meets the most demanding requirements for safety and serviceability. The alternating low/high hoop setting saves valuable space. The system is prefabricated for ground mounting and series connection. Ground mounting brackets included.