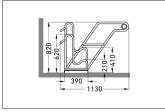

## Secure, comfortable and extra-wide

Leaning system with extra-secure parking hoops, frame rests and steel eyelets to protect even the highest quality bikes from damage and theft.

| Article number | EAN           | Width   | Height                  | Depth                  |
|----------------|---------------|---------|-------------------------|------------------------|
| 105800110      | 4250366512075 | 2000 mm | 820 mm                  | 1130 mm                |
|                |               |         |                         |                        |
|                |               |         | Parking spaces          | 4                      |
|                |               |         | Colour                  | Silver                 |
|                |               |         | Weight                  | 42,80 kg               |
|                |               |         | Construction type       | Screwed / assembly kit |
|                |               |         | Base material           | Steel                  |
|                |               |         | Mounting type           | On the floor           |
|                |               |         | Bike spacing            | 500 mm                 |
|                |               |         | Tyre width              | 55 mm                  |
|                |               |         | Configuration           | One-sided              |
|                |               |         | Positioning space depth | 1850 mm                |
|                |               |         |                         |                        |