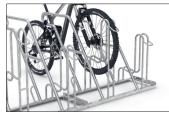

## Secure, comfortable and extra-wide

Leaning system with extra-secure parking hoops, frame rests and steel eyelets to protect even the highest quality bikes from damage and theft.

| Article number | EAN           | Width   | Height                  | Depth                  |
|----------------|---------------|---------|-------------------------|------------------------|
| 105800110      | 4250366512075 | 2000 mm | 820 mm                  | 1130 mm                |
|                |               |         |                         |                        |
|                |               |         | Parking spaces          | 4                      |
|                |               |         | Colour                  | Silver                 |
|                |               |         | Weight                  | 42,80 kg               |
|                |               |         | Construction type       | Screwed / assembly kit |
|                |               |         | Base material           | Steel                  |
|                |               |         | Mounting type           | On the floor           |
|                |               |         | Bike spacing            | 500 mm                 |
|                |               |         | Tyre width              | 55 mm                  |
|                |               |         | Configuration           | One-sided              |
|                |               |         | Positioning space depth | 1850 mm                |
|                |               |         |                         |                        |

model with extra-wide spacing between bicycles meets the most demanding requirements for safety and serviceability. The alternating low/high hoop setting saves valuable space. The system is prefabricated for ground mounting and series connection. Ground mounting brackets included.