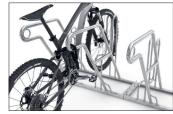

The Parker with Frame Rest 4600 XBF features extra-secure, vertical-format parking hoops, waist-high frame rests and steel eyelets. With these equipment features even the highest quality bicycles of any size and design can be parked comfortably and securely. Plenty of space and maximum security for all; customers, employees and guests, or for you and your family. The 4600 XBF

- + Free-standing, bolted tubular steel construction
- + Vertical-format hoops, comfortable frame rests
- + Integrated eyelets to prevent theft
- + Galvanised and RAL colour coated available
- + Prefabricated for row/series connection