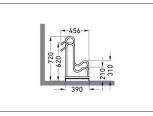

## Where even balloon bikes park perfectly securely

Space-saving parking system with high parking hoops also for bikes with up to 64 mm wide tyres or 29" wheels. Speedy delivery and self-assembly.

| Article number | EAN           | Width   | Height                  | Depth                  |
|----------------|---------------|---------|-------------------------|------------------------|
| 105800133      | 4250366516554 | 2340 mm | 720 mm                  | 390 mm                 |
| [              |               |         |                         |                        |
|                |               |         | Parking spaces          | 6                      |
|                |               |         | Colour                  | Silver                 |
| AN AN AN ALAL  |               |         | Weight                  | 30,60 kg               |
|                |               |         | Construction type       | Screwed / assembly kit |
|                |               |         | Base material           | Steel                  |
|                |               |         | Mounting type           | On the floor           |
|                |               |         | Bike spacing            | 390 mm                 |
|                |               |         | Tyre width              | 64 mm                  |
|                |               |         | Configuration           | One-sided              |
|                |               |         | Positioning space depth | 1850 mm                |
|                |               |         |                         |                        |