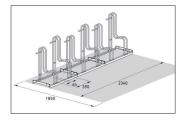

The Stand Parker 4000 BR also offers enough space for tyre widths up to 64 mm or 29 inch wheels. As for the 4000 model, the exceptionally high parking hoops prevent the bicycles from toppling over and consequent rim damage. Simultaneously, they offer a secure connection for locks. To save valuable space, bicycles can be parked height-offset or also double-sided on request. The

parking space depth is approx. 1850 mm for single-sided parking and approx. 3200 mm for double-sided. Bicycle parking facilities for modern bicycles with wider tyres can be set up through quick DIY assembly after speedy delivery via parcel service. Ground anchors and mounting brackets available as accessories.