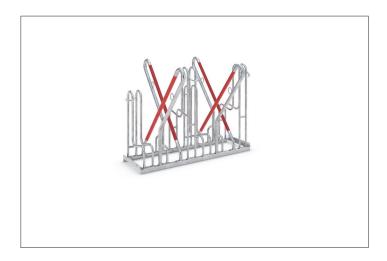

## Bicycle parking system with a plus on security and comfort

Leaning system with extra-secure parking hoops, frame rests and steel eyelets to protect even the highest quality bikes from damage and theft.

Particularly safe, with vertical format parking hoops, plastic-sheathed frame-rest and steel eyelets to protect even the highest quality bicycles from damage and theft – that's what characterises the Parker with Frame Rest 4500 XBF. This makes safe parking for high-quality bicycles such as pedelecs and e-bikes even more comfortable. The 4500 XBF, with its extra-wide spacing between bicycles, ensures particularly easy parking. The round steel eyelets

integrated in the frame rests make locking and unlocking particularly easy and secure. All in all, the highest level of parking comfort for your customers, employees and guests or yourself. The alternating low/high hoop setting saves valuable space. The system is prefabricated for ground mounting and series connection. Ground mounting brackets included.

- + Free-standing, bolted tubular steel construction
- + Vertical parking hoops and sheathed frame rest
- Integrated eyelets to prevent theft
- + Prefabricated for row/series connection