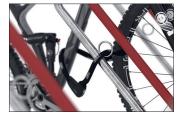

Particularly safe, with vertical format parking hoops, plastic-sheathed frame-rest and steel eyelets to protect even the highest quality bicycles from damage and theft – that's what characterises the Parker with Frame Rest 4500 XBF. This makes safe parking for high-quality bicycles such as pedelecs and e-bikes even more comfortable. The 4500 XBF, with its extra-wide spacing between bicycles, ensures particularly easy parking. The round steel eyelets

integrated in the frame rests make locking and unlocking particularly easy and secure. All in all, the highest level of parking comfort for your customers, employees and guests or yourself. The alternating low/high hoop setting saves valuable space. The system is prefabricated for ground mounting and series connection. Ground mounting brackets included.