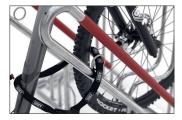

Particularly safe, with vertical format parking hoops, plastic-sheathed frame-rest and steel eyelets to protect even the highest quality bicycles from damage and theft – that's what characterises the Parker with Frame Rest 4500 XBF. This makes safe parking for high-quality bicycles such as pedelecs and e-bikes even more comfortable. The 4500 XBF, with its extra-wide spacing between bicycles, ensures particularly easy parking. The round steel eyelets

integrated in the frame rests make locking and unlocking particularly easy and secure. All in all, the highest level of parking comfort for your customers, employees and guests or yourself. The alternating low/high hoop setting saves valuable space. The system is prefabricated for ground mounting and series connection. Ground mounting brackets included.