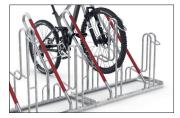

## Bicycle parking system with a plus on security and comfort

Leaning system with extra-secure parking hoops, frame rests and steel eyelets to protect even the highest quality bikes from damage and theft.

Particularly safe, with vertical format parking hoops, plastic-sheathed frame-rest and steel eyelets to protect even the highest quality bicycles from damage and theft – that's what characterises the Parker with Frame Rest 4500 XBF. This makes safe parking for high-quality bicycles such as pedelecs and e-bikes even more comfortable. The 4500 XBF, with its extra-wide spacing between bicycles, ensures particularly easy parking. The round steel eyelets