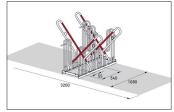

| Article number | EAN           | Width   | Height | Depth   |
|----------------|---------------|---------|--------|---------|
| 105800135      | 4250366528625 | 1080 mm | 856 mm | 1200 mm |

| Parking spaces          | 4                      |  |
|-------------------------|------------------------|--|
| Colour                  | Silver                 |  |
| Weight                  | 31,00 kg               |  |
| Construction type       | Screwed / assembly kit |  |
| Base material           | Steel                  |  |
| Mounting type           | On the floor           |  |
| Bike spacing            | 500 mm                 |  |
| Tyre width              | 55 mm                  |  |
| Configuration           | Two-sided              |  |
| Positioning space depth | 3200 mm                |  |

integrated in the frame rests make locking and unlocking particularly easy and secure. All in all, the highest level of parking comfort for your customers, employees and guests or yourself. The alternating low/high hoop setting saves valuable space. The system is prefabricated for ground mounting and series connection. Ground mounting brackets included.