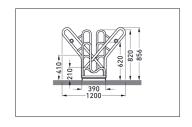

| Article number | EAN           | Width   | Height | Depth   |
|----------------|---------------|---------|--------|---------|
| 105800135      | 4250366528625 | 1080 mm | 856 mm | 1200 mm |

| Parking spaces          | 4                      |  |
|-------------------------|------------------------|--|
| Colour                  | Silver                 |  |
| Weight                  | 31,00 kg               |  |
| Construction type       | Screwed / assembly kit |  |
| Base material           | Steel                  |  |
| Mounting type           | On the floor           |  |
| Bike spacing            | 500 mm                 |  |
| Tyre width              | 55 mm                  |  |
| Configuration           | Two-sided              |  |
| Positioning space depth | 3200 mm                |  |