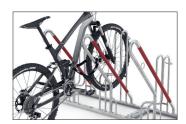

## Bicycle parking system with a plus on security and comfort

Leaning system with extra-secure parking hoops, frame rests and steel eyelets to protect even the highest quality bikes from damage and theft.

Particularly safe, with vertical format parking hoops, plastic-sheathed frame-rest and steel eyelets to protect even the highest quality bicycles from damage and theft – that's what characterises the Parker with Frame Rest 4500 XBF. This makes safe parking for high-quality bicycles such as pedelecs and e-bikes even more comfortable. The 4500 XBF, with its extra-wide spacing between bicycles, ensures particularly easy parking. The round steel eyelets

integrated in the frame rests make locking and unlocking particularly easy and secure. All in all, the highest level of parking comfort for your customers, employees and guests or yourself. The alternating low/high hoop setting saves valuable space. The system is prefabricated for ground mounting and series connection. Ground mounting brackets included.