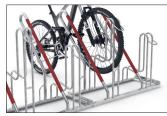

## Bicycle parking system with a plus on security and comfort

Leaning system with extra-secure parking hoops, frame rests and steel eyelets to protect even the highest quality bikes from damage and theft.

Particularly safe, with vertical format parking hoops, plastic-sheathed frame-rest and steel eyelets to protect even the highest quality bicycles from damage and theft – that's what characterises the Parker with Frame Rest 4500 XBF. This makes safe parking for high-quality bicycles such as pedelecs and e-bikes even more comfortable. The 4500 XBF, with its extra-wide spacing between bicycles, ensures particularly easy parking. The round steel eyelets