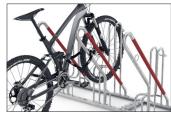

## Bicycle parking system with a plus on security and comfort

Leaning system with extra-secure parking hoops, frame rests and steel eyelets to protect even the highest quality bikes from damage and theft.

Particularly safe, with vertical format parking hoops, plastic-sheathed frame-rest and steel eyelets to protect even the highest quality bicycles from damage and theft – that's what characterises the Parker with Frame Rest 4500 XBF. This makes safe parking for high-quality bicycles such as pedelecs and e-bikes even more comfortable. The 4500 XBF, with its extra-wide spacing between bicycles, ensures particularly easy parking. The round steel eyelets