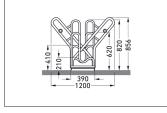

| Article number | EAN           | Width   | Height                  | Depth                  |
|----------------|---------------|---------|-------------------------|------------------------|
| 105800137      | 4250366528649 | 3240 mm | 856 mm                  | 1200 mm                |
|                |               |         |                         |                        |
|                |               |         | Parking spaces          | 12                     |
|                |               |         | Colour                  | Silver                 |
|                |               |         | Weight                  | 93,00 kg               |
|                |               |         | Construction type       | Screwed / assembly kit |
|                |               |         | Base material           | Steel                  |
|                |               |         | Mounting type           | On the floor           |
|                |               |         | Bike spacing            | 500 mm                 |
| Ladden         |               |         | Tyre width              | 55 mm                  |
|                |               |         | Configuration           | Two-sided              |
|                |               |         | Positioning space depth | 3200 mm                |
|                |               |         |                         |                        |
| RICE A         |               |         |                         |                        |