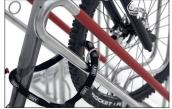

Particularly safe, with vertical format parking hoops, plastic-sheathed frame-rest and steel eyelets to protect even the highest quality bicycles from damage and theft – that's what characterises the Parker with Frame Rest 4500 XBF. This makes safe parking for high-quality bicycles such as pedelecs and e-bikes even more comfortable. The 4500 XBF, with its extra-wide spacing between bicycles, ensures particularly easy parking. The round steel eyelets

integrated in the frame rests make locking and unlocking particularly easy and secure. All in all, the highest level of parking comfort for your customers, employees and guests or yourself. The alternating low/high hoop setting saves valuable space. The system is prefabricated for ground mounting and series connection. Ground mounting brackets included.