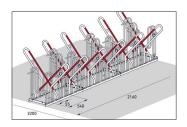

## Bicycle parking system with a plus on security and comfort

Leaning system with extra-secure parking hoops, frame rests and steel eyelets to protect even the highest quality bikes from damage and theft.

Particularly safe, with vertical format parking hoops, plastic-sheathed frame-rest and steel eyelets to protect even the highest quality bicycles from damage and theft – that's what characterises the Parker with Frame Rest 4500 XBF. This makes safe parking for high-quality bicycles such as pedelecs and e-bikes even more comfortable. The 4500 XBF, with its extra-wide spacing between bicycles, ensures particularly easy parking. The round steel eyelets

integrated in the frame rests make locking and unlocking particularly easy and secure. All in all, the highest level of parking comfort for your customers, employees and guests or yourself. The alternating low/high hoop setting saves valuable space. The system is prefabricated for ground mounting and series connection. Ground mounting brackets included.

- + Free-standing, bolted tubular steel construction
- + Vertical parking hoops and sheathed frame rest
- + Integrated eyelets to prevent theft
- + Prefabricated for row/series connection