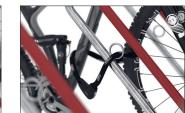

Particularly safe, with vertical format parking hoops, plastic-sheathed frame-rest and steel eyelets to protect even the highest quality bicycles from damage and theft – that's what characterises the Parker with Frame Rest 4500 XBF. This makes safe parking for high-quality bicycles such as pedelecs and e-bikes even more comfortable. The 4500 XBF, with its extra-wide spacing between bicycles, ensures particularly easy parking. The round steel eyelets

integrated in the frame rests make locking and unlocking particularly easy and secure. All in all, the highest level of parking comfort for your customers, employees and guests or yourself. The alternating low/high hoop setting saves valuable space. The system is prefabricated for ground mounting and series connection. Ground mounting brackets included.