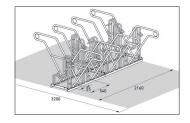

| Parking spaces          | 8                      |  |
|-------------------------|------------------------|--|
| Colour                  | Silver                 |  |
| Weight                  | 76,00 kg               |  |
| Construction type       | Screwed / assembly kit |  |
| Base material           | Steel                  |  |
| Mounting type           | On the floor           |  |
| Bike spacing            | 500 mm                 |  |
| Tyre width              | 55 mm                  |  |
| Configuration           | Two-sided              |  |
| Positioning space depth | 3200 mm                |  |

model with extra-wide spacing between bicycles meets the most demanding requirements for safety and serviceability. The alternating low/high hoop setting saves valuable space. The system is prefabricated for ground mounting and series connection. Ground mounting brackets included.