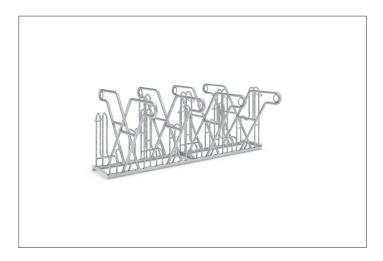

## Secure, comfortable and extra-wide

Leaning system with extra-secure parking hoops, frame rests and steel eyelets to protect even the highest quality bikes from damage and theft.

| Article number | EAN           | Width   | Height | Depth   |
|----------------|---------------|---------|--------|---------|
| 105800142      | 4250366528694 | 2160 mm | 820 mm | 1726 mm |

The Parker with Frame Rest 4600 XBF features extra-secure, vertical-format parking hoops, waist-high frame rests and steel eyelets. With these equipment features even the highest quality bicycles of any size and design can be parked comfortably and securely. Plenty of space and maximum security for all; customers, employees and guests, or for you and your family. The 4600 XBF

model with extra-wide spacing between bicycles meets the most demanding requirements for safety and serviceability. The alternating low/high hoop setting saves valuable space. The system is prefabricated for ground mounting and series connection. Ground mounting brackets included.

- + Free-standing, bolted tubular steel construction
- + Vertical-format hoops, comfortable frame rests
- + Integrated eyelets to prevent theft
- + Galvanised and RAL colour coated available
- + Prefabricated for row/series connection