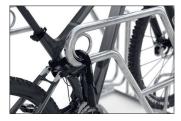

The Parker with Frame Rest 4600 XBF features extra-secure, vertical-format parking hoops, waist-high frame rests and steel eyelets. With these equipment features even the highest quality bicycles of any size and design can be parked comfortably and securely. Plenty of space and maximum security for all; customers, employees and guests, or for you and your family. The 4600 XBF

- + Free-standing, bolted tubular steel construction
- + Vertical-format hoops, comfortable frame rests
- + Integrated eyelets to prevent theft
- + Galvanised and RAL colour coated available
- + Prefabricated for row/series connection