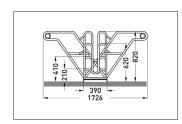

## Secure, comfortable and extra-wide

Leaning system with extra-secure parking hoops, frame rests and steel eyelets to protect even the highest quality bikes from damage and theft.

| Article number | EAN           | Width   | Height | Depth   |
|----------------|---------------|---------|--------|---------|
| 105800142      | 4250366528694 | 2160 mm | 820 mm | 1726 mm |