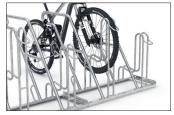

The Parker with Frame Rest 4600 XBF features extra-secure, vertical-format parking hoops, waist-high frame rests and steel eyelets. With these equipment features even the highest quality bicycles of any size and design can be parked comfortably and securely. Plenty of space and maximum security for all; customers, employees and guests, or for you and your family. The 4600 XBF

model with extra-wide spacing between bicycles meets the most demanding requirements for safety and serviceability. The alternating low/high hoop setting saves valuable space. The system is prefabricated for ground mounting and series connection. Ground mounting brackets included.

- + Free-standing, bolted tubular steel construction
- + Vertical-format hoops, comfortable frame rests
- + Integrated eyelets to prevent theft
- + Galvanised and RAL colour coated available
- + Prefabricated for row/series connection