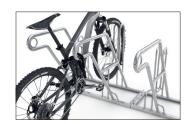

The Parker with Frame Rest 4600 XBF features extra-secure, vertical-format parking hoops, waist-high frame rests and steel eyelets. With these equipment features even the highest quality bicycles of any size and design can be parked comfortably and securely. Plenty of space and maximum security for all; customers, employees and guests, or for you and your family. The 4600 XBF

model with extra-wide spacing between bicycles meets the most demanding requirements for safety and serviceability. The alternating low/high hoop setting saves valuable space. The system is prefabricated for ground mounting and series connection. Ground mounting brackets included.

- + Free-standing, bolted tubular steel construction
- + Vertical-format hoops, comfortable frame rests
- + Integrated eyelets to prevent theft
- + Galvanised and RAL colour coated available
- + Prefabricated for row/series connection