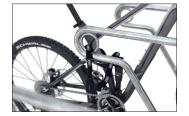

The Parker with Frame Rest 4600 XBF features extra-secure, vertical-format parking hoops, waist-high frame rests and steel eyelets. With these equipment features even the highest quality bicycles of any size and design can be parked comfortably and securely. Plenty of space and maximum security for all; customers, employees and guests, or for you and your family. The 4600 XBF

- + Free-standing, bolted tubular steel construction
- + Vertical-format hoops, comfortable frame rests
- + Integrated eyelets to prevent theft
- + Galvanised and RAL colour coated available
- + Prefabricated for row/series connection