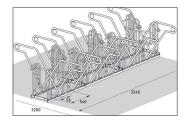

The Parker with Frame Rest 4600 XBF features extra-secure, vertical-format parking hoops, waist-high frame rests and steel eyelets. With these equipment features even the highest quality bicycles of any size and design can be parked comfortably and securely. Plenty of space and maximum security for all; customers, employees and guests, or for you and your family. The 4600 XBF

model with extra-wide spacing between bicycles meets the most demanding requirements for safety and serviceability. The alternating low/high hoop setting saves valuable space. The system is prefabricated for ground mounting and series connection. Ground mounting brackets included.