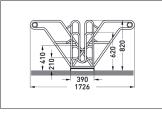

## Secure, comfortable and extra-wide

Leaning system with extra-secure parking hoops, frame rests and steel eyelets to protect even the highest quality bikes from damage and theft.

| Article number | EAN           | Width   | Height                  | Depth                  |
|----------------|---------------|---------|-------------------------|------------------------|
| 105800143      | 4250366528700 | 3240 mm | 820 mm                  | 1726 mm                |
|                |               |         |                         |                        |
|                |               |         | Parking spaces          | 12                     |
|                |               |         | Colour                  | Silver                 |
|                |               | Weight  | 114,00 kg               |                        |
|                |               |         | Construction type       | Screwed / assembly kit |
|                |               | X       | Base material           | Steel                  |
|                |               |         | Mounting type           | On the floor           |
|                |               |         | Bike spacing            | 500 mm                 |
|                |               |         | Tyre width              | 55 mm                  |
|                |               |         | Configuration           | Two-sided              |
|                |               |         | Positioning space depth | h 3200 mm              |
|                |               |         |                         |                        |