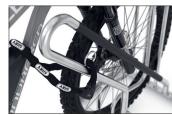

Particularly safe, with vertical format parking hoops, plastic-sheathed frame-rest and steel eyelets to protect even the highest quality bicycles from damage and theft – that's what characterises the Parker with Frame Rest 4700 XBF. This makes safe parking for high-quality bicycles such as pedelecs and e-bikes even more comfortable. The 4700 XBF, with its extra-wide spacing between bicycles, ensures particularly easy parking for tyre widths of up

to 64 mm. The round steel eyelets integrated in the frame rests make locking and unlocking particularly easy and secure. All in all, the highest level of parking comfort for your customers, employees and guests or yourself. The alternating low/high hoop setting saves valuable space. The system is prefabricated for ground mounting and series connection. Ground mounting brackets included.