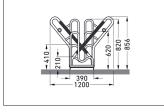

| Article number | EAN           | Width   | Height                  | Depth                  |
|----------------|---------------|---------|-------------------------|------------------------|
| 105800154      | 4250366534718 | 2160 mm | 856 mm                  | 1200 mm                |
|                |               |         |                         |                        |
|                |               |         | Parking spaces          | 8                      |
|                |               |         | Colour                  | Silver                 |
|                |               |         | Weight                  | 65,20 kg               |
|                |               |         | Construction type       | Screwed / assembly kit |
|                |               |         | Base material           | Steel                  |
|                |               |         | Mounting type           | On the floor           |
|                |               |         | Bike spacing            | 500 mm                 |
|                |               |         | Tyre width              | 64 mm                  |
|                |               |         | Configuration           | Two-sided              |
|                |               |         | Positioning space depth | 3200 mm                |
|                |               | MAXXES  |                         |                        |