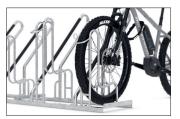

## Bicycle parking system with a plus on security and comfortt

Leaning system with extra-secure parking hoops, frame rests and steel eyelets to protect even the highest quality bikes from damage and theft.

Particularly safe, with vertical format parking hoops, plastic-sheathed frame-rest and steel eyelets to protect even the highest quality bicycles from damage and theft – that's what characterises the Parker with Frame Rest 4700 XBF. This makes safe parking for high-quality bicycles such as pedelecs and e-bikes even more comfortable. The 4700 XBF, with its extra-wide spacing between bicycles, ensures particularly easy parking for tyre widths of up