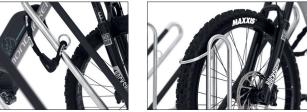

Particularly safe, with vertical format parking hoops, plastic-sheathed frame-rest and steel eyelets to protect even the highest quality bicycles from damage and theft – that's what characterises the Parker with Frame Rest 4700 XBF. This makes safe parking for high-quality bicycles such as pedelecs and e-bikes even more comfortable. The 4700 XBF, with its extra-wide spacing between bicycles, ensures particularly easy parking for tyre widths of up

to 64 mm. The round steel eyelets integrated in the frame rests make locking and unlocking particularly easy and secure. All in all, the highest level of parking comfort for your customers, employees and guests or yourself. The alternating low/high hoop setting saves valuable space. The system is prefabricated for ground mounting and series connection. Ground mounting brackets included.