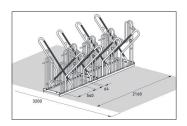

## Bicycle parking system with a plus on security and comfortt

Leaning system with extra-secure parking hoops, frame rests and steel eyelets to protect even the highest quality bikes from damage and theft.

| Article number | EAN           | Width   | Height                  | Depth                  |
|----------------|---------------|---------|-------------------------|------------------------|
| 105800154      | 4250366534718 | 2160 mm | 856 mm                  | 1200 mm                |
|                |               |         |                         |                        |
|                |               |         | Parking spaces          | 8                      |
|                |               |         | Colour                  | Silver                 |
|                |               |         | Weight                  | 65,20 kg               |
|                |               |         | Construction type       | Screwed / assembly kit |
|                |               |         | Base material           | Steel                  |
|                |               |         | Mounting type           | On the floor           |
|                |               |         | Bike spacing            | 500 mm                 |
|                |               |         | Tyre width              | 64 mm                  |
|                |               |         | Configuration           | Two-sided              |
|                |               |         | Positioning space depth | 3200 mm                |
|                |               | MAXXES  |                         |                        |

Particularly safe, with vertical format parking hoops, plastic-sheathed frame-rest and steel eyelets to protect even the highest quality bicycles from damage and theft – that's what characterises the Parker with Frame Rest 4700 XBF. This makes safe parking for high-quality bicycles such as pedelecs and e-bikes even more comfortable. The 4700 XBF, with its extra-wide spacing between bicycles, ensures particularly easy parking for tyre widths of up

to 64 mm. The round steel eyelets integrated in the frame rests make locking and unlocking particularly easy and secure. All in all, the highest level of parking comfort for your customers, employees and guests or yourself. The alternating low/high hoop setting saves valuable space. The system is prefabricated for ground mounting and series connection. Ground mounting brackets included.