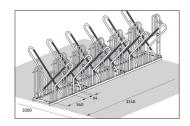

Particularly safe, with vertical format parking hoops, plastic-sheathed frame-rest and steel eyelets to protect even the highest quality bicycles from damage and theft – that's what characterises the Parker with Frame Rest 4700 XBF. This makes safe parking for high-quality bicycles such as pedelecs and e-bikes even more comfortable. The 4700 XBF, with its extra-wide spacing between bicycles, ensures particularly easy parking for tyre widths of up

to 64 mm. The round steel eyelets integrated in the frame rests make locking and unlocking particularly easy and secure. All in all, the highest level of parking comfort for your customers, employees and guests or yourself. The alternating low/high

employees and guests or yourself. The alternating low/high hoop setting saves valuable space. The system is prefabricated for ground mounting and series connection. Ground mounting brackets included.

- + Free-standing, bolted tubular steel construction
- + Vertical parking hoops and sheathed frame rest
- + For tyres up to 64 mm wide
- + Integrated eyelets to prevent theft
- + Prefabricated for row/series connection