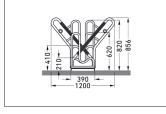

| Article number | EAN                  | Width   | Height                  | Depth                  |
|----------------|----------------------|---------|-------------------------|------------------------|
| 105800155      | 4250366534725        | 3240 mm | 856 mm                  | 1200 mm                |
|                |                      |         | Parking spaces          | 12                     |
|                |                      |         | Colour                  | Silver                 |
|                |                      |         | Weight                  | 97,80 kg               |
|                |                      |         | Construction type       | Screwed / assembly kit |
|                |                      |         | Base material           | Steel                  |
|                |                      |         | Mounting type           | On the floor           |
|                |                      |         | Bike spacing            | 500 mm                 |
|                | 1. I. I. d. d. Sweet |         | Tyre width              | 64 mm                  |
|                |                      |         | Configuration           | Two-sided              |
|                |                      |         | Positioning space depth | 3200 mm                |
|                |                      | MATZES  |                         |                        |