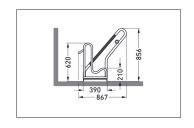

| Article number | EAN           | Width  | Height | Depth  |
|----------------|---------------|--------|--------|--------|
| 105800171      | 4250366538167 | 600 mm | 856 mm | 867 mm |

| Parking spaces          | 1                      |  |
|-------------------------|------------------------|--|
| Colour                  | Silver                 |  |
| Weight                  | 11,00 kg               |  |
| Construction type       | Screwed / assembly kit |  |
| Base material           | Steel                  |  |
| Mounting type           | On the floor           |  |
| Tyre width              | 70 mm                  |  |
| Configuration           | One-sided              |  |
| Positioning space depth | 1850 mm                |  |
|                         |                        |  |