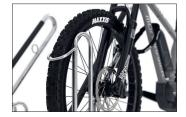

The 4801 XXBF parker with frame rest offers a parking space for bicycles with up to 70 mm wide tyres, which means that even bicycles with extra-wide tyres can be parked safely. The safety of the bicycle is guaranteed: The plastic impact protection protects the bicycle frame from damage. The leaning bracket ensures that the bicycle cannot tip over, and round steel eyelets serve as attachment points for bicycle chains. The bicycle stand is prepared