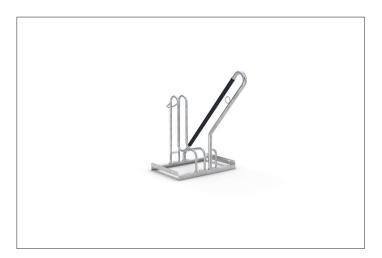

## Flexible parking system for safe, convenient parking

Flexible and easily extendable bicycle parking system with impact protection, adjustment brackets, frame rests and steel eyelets in high and low position.

The 4801 XXBF parker with frame rest offers a parking space for bicycles with up to 70 mm wide tyres, which means that even bicycles with extra-wide tyres can be parked safely. The safety of the bicycle is guaranteed: The plastic impact protection protects the bicycle frame from damage. The leaning bracket ensures that the bicycle cannot tip over, and round steel eyelets serve as attachment points for bicycle chains. The bicycle stand is prepared

to be attached to the ground and connected to other models in the series, creating a row system with any number of parking spaces, which can also be extended at a later date. The model is available in a variant for the high setting and one for the low setting. In a row system, the alternating use of the high and low setting allows the available space to be used optimally, as the bicycles can stand closer together without touching each other.