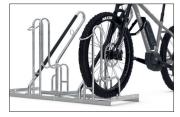

## Flexible parking system for safe, convenient parking

Flexible and easily extendable bicycle parking system with impact protection, adjustment brackets, frame rests and steel eyelets in high and low position.

The 4801 XXBF parker with frame rest offers a parking space for bicycles with up to 70 mm wide tyres, which means that even bicycles with extra-wide tyres can be parked safely. The safety of the bicycle is guaranteed: The plastic impact protection protects the bicycle frame from damage. The leaning bracket ensures that the bicycle cannot tip over, and round steel eyelets serve as attachment points for bicycle chains. The bicycle stand is prepared

to be attached to the ground and connected to other models in the series, creating a row system with any number of parking spaces, which can also be extended at a later date. The model is available in a variant for the high setting and one for the low setting. In a row system, the alternating use of the high and low setting allows the available space to be used optimally, as the bicycles can stand closer together without touching each other.