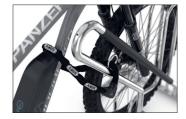

The 4801 XXBF parker with frame rest offers a parking space for bicycles with up to 70 mm wide tyres, which means that even bicycles with extra-wide tyres can be parked safely. The safety of the bicycle is guaranteed: The plastic impact protection protects the bicycle frame from damage. The leaning bracket ensures that the bicycle cannot tip over, and round steel eyelets serve as attachment points for bicycle chains. The bicycle stand is prepared

- + Corrosion-protected, robust steel construction
- Plastic sheathing in black as impact protection and integrated fastening eyelets against theft
- + Tyre widths up to 70 mm
- + Row systems with any number of parking spaces can be realised
- + Prepared for floor mounting and row connection