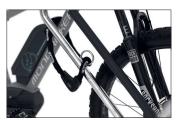

The 4801 XXBF parker with frame rest offers a parking space for bicycles with up to 70 mm wide tyres, which means that even bicycles with extra-wide tyres can be parked safely. The safety of the bicycle is guaranteed: The plastic impact protection protects the bicycle frame from damage. The leaning bracket ensures that the bicycle cannot tip over, and round steel eyelets serve as attachment points for bicycle chains. The bicycle stand is prepared