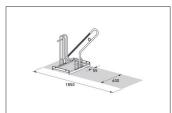

| Article number | EAN           | Width  | Height | Depth  |
|----------------|---------------|--------|--------|--------|
| 105800171      | 4250366538167 | 600 mm | 856 mm | 867 mm |

| Parking spaces          | 1                      |  |
|-------------------------|------------------------|--|
| Colour                  | Silver                 |  |
| Weight                  | 11,00 kg               |  |
| Construction type       | Screwed / assembly kit |  |
| Base material           | Steel                  |  |
| Mounting type           | On the floor           |  |
| Tyre width              | 70 mm                  |  |
| Configuration           | One-sided              |  |
| Positioning space depth | 1850 mm                |  |
|                         |                        |  |

to be attached to the ground and connected to other models in the series, creating a row system with any number of parking spaces, which can also be extended at a later date. The model is available in a variant for the high setting and one for the low setting. In a row system, the alternating use of the high and low setting allows the available space to be used optimally, as the bicycles can stand closer together without touching each other.