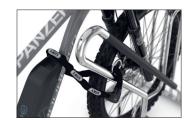

The 4801 XXBF parker with frame rest offers a parking space for bicycles with up to 70 mm wide tyres, which means that even bicycles with extra-wide tyres can be parked safely. The safety of the bicycle is guaranteed: The plastic impact protection protects the bicycle frame from damage. The leaning bracket ensures that the bicycle cannot tip over, and round steel eyelets serve as attachment points for bicycle chains. The bicycle stand is prepared

to be attached to the ground and connected to other models in the series, creating a row system with any number of parking spaces, which can also be extended at a later date. The model is available in a variant for the high setting and one for the low setting. In a row system, the alternating use of the high and low setting allows the available space to be used optimally, as the bicycles can stand closer together without touching each other.