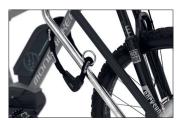

The 4801 XXBF parker with frame rest offers a parking space for bicycles with up to 70 mm wide tyres, which means that even bicycles with extra-wide tyres can be parked safely. The safety of the bicycle is guaranteed: The plastic impact protection protects the bicycle frame from damage. The leaning bracket ensures that the bicycle cannot tip over, and round steel eyelets serve as attachment points for bicycle chains. The bicycle stand is prepared