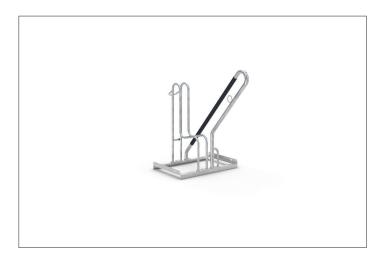

## Flexible parking system for safe, convenient parking

Flexible and easily extendable bicycle parking system with impact protection, adjustment brackets, frame rests and steel eyelets in high and low position.

The 4801 XXBF parker with frame rest offers a parking space for bicycles with up to 70 mm wide tyres, which means that even bicycles with extra-wide tyres can be parked safely. The safety of the bicycle is guaranteed: The plastic impact protection protects the bicycle frame from damage. The leaning bracket ensures that the bicycle cannot tip over, and round steel eyelets serve as attachment points for bicycle chains. The bicycle stand is prepared

to be attached to the ground and connected to other models in the series, creating a row system with any number of parking spaces, which can also be extended at a later date. The model is available in a variant for the high setting and one for the low setting. In a row system, the alternating use of the high and low setting allows the available space to be used optimally, as the bicycles can stand closer together without touching each other.