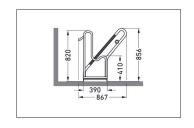

| Article number | EAN           | Width  | Height | Depth  |
|----------------|---------------|--------|--------|--------|
| 105800172      | 4250366538174 | 600 mm | 856 mm | 867 mm |

| Parking spaces          | 1                      |  |
|-------------------------|------------------------|--|
| Colour                  | Silver                 |  |
| Weight                  | 11,20 kg               |  |
| Construction type       | Screwed / assembly kit |  |
| Base material           | Steel                  |  |
| Mounting type           | On the floor           |  |
| Tyre width              | 70 mm                  |  |
| Configuration           | One-sided              |  |
| Positioning space depth | 1850 mm                |  |
|                         |                        |  |