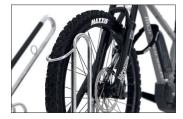

The 4801 XXBF parker with frame rest offers a parking space for bicycles with up to 70 mm wide tyres, which means that even bicycles with extra-wide tyres can be parked safely. The safety of the bicycle is guaranteed: The plastic impact protection protects the bicycle frame from damage. The leaning bracket ensures that the bicycle cannot tip over, and round steel eyelets serve as attachment points for bicycle chains. The bicycle stand is prepared