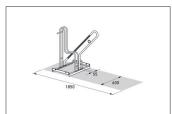

| Article number | EAN           | Width  | Height | Depth  |
|----------------|---------------|--------|--------|--------|
| 105800172      | 4250366538174 | 600 mm | 856 mm | 867 mm |

| Parking spaces          | 1                      |  |
|-------------------------|------------------------|--|
| Colour                  | Silver                 |  |
| Weight                  | 11,20 kg               |  |
| Construction type       | Screwed / assembly kit |  |
| Base material           | Steel                  |  |
| Mounting type           | On the floor           |  |
| Tyre width              | 70 mm                  |  |
| Configuration           | One-sided              |  |
| Positioning space depth | 1850 mm                |  |
|                         |                        |  |

to be attached to the ground and connected to other models in the series, creating a row system with any number of parking spaces, which can also be extended at a later date. The model is available in a variant for the high setting and one for the low setting. In a row system, the alternating use of the high and low setting allows the available space to be used optimally, as the bicycles can stand closer together without touching each other.