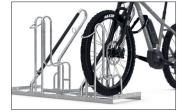

## Flexible parking system for safe, convenient parking

Flexible and easily extendable bicycle parking system with impact protection, adjustment brackets, frame rests and steel eyelets in high and low position.

The 4801 XXBF parker with frame rest offers a parking space for bicycles with up to 70 mm wide tyres, which means that even bicycles with extra-wide tyres can be parked safely. The safety of the bicycle is guaranteed: The plastic impact protection protects the bicycle frame from damage. The leaning bracket ensures that the bicycle cannot tip over, and round steel eyelets serve as attachment points for bicycle chains. The bicycle stand is prepared

to be attached to the ground and connected to other models in the series, creating a row system with any number of parking spaces, which can also be extended at a later date. The model is available in a variant for the high setting and one for the low setting. In a row system, the alternating use of the high and low setting allows the available space to be used optimally, as the bicycles can stand closer together without touching each other.