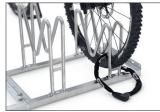

## Innovative multi-parking system with protective hoops

Stable standing parker with M-shaped parking hoops to protect rims, axles and disc brakes. For self-assembly and with a multicoloured coating on request.

With M-shaped parking hoops, bicycle wheels, axles and disc brakes can be particularly well protected. The Multi Parker 8000 does just that. The special design even allows the reverse parking of bikes with rear disc brakes, which predestines this parking system for use in bicycle sales rooms. To save valuable space, parking access is offset in height and double-sided on request.

- + Robust, corrosion-protected steel construction
- + Innovative M-shaped parking hoops
- + Also for mountain bikes with up to 55 mm wide tyres
- + In multicoloured paint on request
- + Speedy, economical shipping