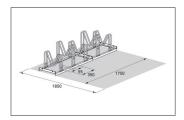

| Article number | EAN           | Width   | Height                  | Depth                  |
|----------------|---------------|---------|-------------------------|------------------------|
| 105900004      | 4250366515663 | 1750 mm | 415 mm                  | 390 mm                 |
|                |               |         |                         |                        |
|                |               |         | Parking spaces          | 5                      |
| MA PARAMANA    |               |         | Colour                  | Silver                 |
|                |               |         | Weight                  | 20,60 kg               |
|                |               |         | Construction type       | Screwed / assembly kit |
|                |               |         | Base material           | Steel                  |
|                |               |         | Mounting type           | On the floor           |
|                |               |         | Bike spacing            | 350 mm                 |
|                |               |         | Tyre width              | 55 mm                  |
|                |               |         | Configuration           | One-sided              |
|                |               |         | Positioning space depth | 1850 mm                |
|                |               |         |                         |                        |

Parking space depth is approx. 1850 mm for single-sided access, approx. 3200 mm for double-sided. The Multi Parker 8000 is speedily delivered by parcel service and can be easily mounted on site. The colourful Harlekin variant is fun for children and is great for parking places in front of day care centres, playgrounds or ice cream parlours.