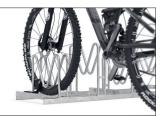

## Innovative multi-parking system with protective hoops

Stable standing parker with M-shaped parking hoops to protect rims, axles and disc brakes. For self-assembly and with a multicoloured coating on request.

With M-shaped parking hoops, bicycle wheels, axles and disc brakes can be particularly well protected. The Multi Parker 8000 does just that. The special design even allows the reverse parking of bikes with rear disc brakes, which predestines this parking system for use in bicycle sales rooms. To save valuable space, parking access is offset in height and double-sided on request.

- + Robust, corrosion-protected steel construction
- + Innovative M-shaped parking hoops
- + Also for mountain bikes with up to 55 mm wide tyres
- + In multicoloured paint on request
- + Speedy, economical shipping