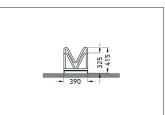

| Article number | EAN           | Width   | Height                  | Depth                  |
|----------------|---------------|---------|-------------------------|------------------------|
| 105900004      | 4250366515663 | 1750 mm | 415 mm                  | 390 mm                 |
|                |               |         |                         |                        |
|                |               |         | Parking spaces          | 5                      |
| MA PARAMANA    |               |         | Colour                  | Silver                 |
|                |               |         | Weight                  | 20,60 kg               |
|                |               |         | Construction type       | Screwed / assembly kit |
|                |               |         | Base material           | Steel                  |
|                |               |         | Mounting type           | On the floor           |
|                |               |         | Bike spacing            | 350 mm                 |
|                |               |         | Tyre width              | 55 mm                  |
|                |               |         | Configuration           | One-sided              |
|                |               |         | Positioning space depth | 1850 mm                |
|                |               |         |                         |                        |