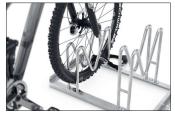

## Innovative multi-parking system with protective hoops

Stable standing parker with M-shaped parking hoops to protect rims, axles and disc brakes. For self-assembly and with a multicoloured coating on request.

With M-shaped parking hoops, bicycle wheels, axles and disc brakes can be particularly well protected. The Multi Parker 8000 does just that. The special design even allows the reverse parking of bikes with rear disc brakes, which predestines this parking system for use in bicycle sales rooms. To save valuable space, parking access is offset in height and double-sided on request.

- + Robust, corrosion-protected steel construction
- + Innovative M-shaped parking hoops
- + Also for mountain bikes with up to 55 mm wide tyres
- + In multicoloured paint on request
- + Speedy, economical shipping