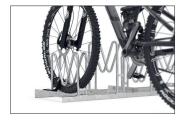

## Innovative multi-parking system with protective hoops

Stable standing parker with M-shaped parking hoops to protect rims, axles and disc brakes. For self-assembly and with a multicoloured coating on request.

With M-shaped parking hoops, bicycle wheels, axles and disc brakes can be particularly well protected. The Multi Parker 8000 does just that. The special design even allows the reverse parking of bikes with rear disc brakes, which predestines this parking system for use in bicycle sales rooms. To save valuable space, parking access is offset in height and double-sided on request. Parking space depth is approx. 1850 mm for single-sided access, approx. 3200 mm for double-sided. The Multi Parker 8000 is speedily delivered by parcel service and can be easily mounted on site. The colourful Harlekin variant is fun for children and is great for parking places in front of day care centres, playgrounds or ice cream parlours.

- + Robust, corrosion-protected steel construction
- + Innovative M-shaped parking hoops
- + Also for mountain bikes with up to 55 mm wide tyres
- + In multicoloured paint on request
- + Speedy, economical shipping