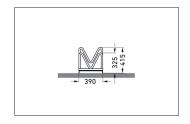

| Article number | EAN           | Width   | Height | Depth  |
|----------------|---------------|---------|--------|--------|
| 105900005      | 4250366515670 | 2100 mm | 415 mm | 390 mm |

| Parking spaces          | 6                      |  |
|-------------------------|------------------------|--|
| Colour                  | Silver                 |  |
| Weight                  | 24,50 kg               |  |
| Construction type       | Screwed / assembly kit |  |
| Base material           | Steel                  |  |
| Mounting type           | On the floor           |  |
| Bike spacing            | 350 mm                 |  |
| Tyre width              | 55 mm                  |  |
| Configuration           | One-sided              |  |
| Positioning space depth | 1850 mm                |  |
|                         |                        |  |