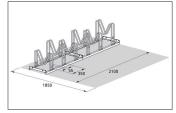

| Article number | EAN           | Width   | Height | Depth  |
|----------------|---------------|---------|--------|--------|
| 105900005      | 4250366515670 | 2100 mm | 415 mm | 390 mm |

| Parking spaces          | 6                      |  |
|-------------------------|------------------------|--|
| Colour                  | Silver                 |  |
| Weight                  | 24,50 kg               |  |
| Construction type       | Screwed / assembly kit |  |
| Base material           | Steel                  |  |
| Mounting type           | On the floor           |  |
| Bike spacing            | 350 mm                 |  |
| Tyre width              | 55 mm                  |  |
| Configuration           | One-sided              |  |
| Positioning space depth | 1850 mm                |  |
|                         |                        |  |

With M-shaped parking hoops, bicycle wheels, axles and disc brakes can be particularly well protected. The Multi Parker 8000 does just that. The special design even allows the reverse parking of bikes with rear disc brakes, which predestines this parking system for use in bicycle sales rooms. To save valuable space, parking access is offset in height and double-sided on request. Parking space depth is approx. 1850 mm for single-sided access, approx. 3200 mm for double-sided. The Multi Parker 8000 is speedily delivered by parcel service and can be easily mounted on site. The colourful Harlekin variant is fun for children and is great for parking places in front of day care centres, playgrounds or ice cream parlours.