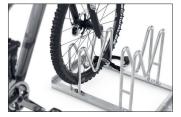

With M-shaped parking hoops, bicycle wheels, axles and disc brakes can be particularly well protected. The Multi Parker 8000 does just that. The special design even allows the reverse parking of bikes with rear disc brakes, which predestines this parking system for use in bicycle sales rooms. To save valuable space, parking access is offset in height and double-sided on request. Parking space depth is approx. 1850 mm for single-sided access, approx. 3200 mm for double-sided. The Multi Parker 8000 is speedily delivered by parcel service and can be easily mounted on site. The colourful Harlekin variant is fun for children and is great for parking places in front of day care centres, playgrounds or ice cream parlours.

- + Robust, corrosion-protected steel construction
- + Innovative M-shaped parking hoops
- + Also for mountain bikes with up to 55 mm wide tyres
- + In multicoloured paint on request
- + Speedy, economical shipping