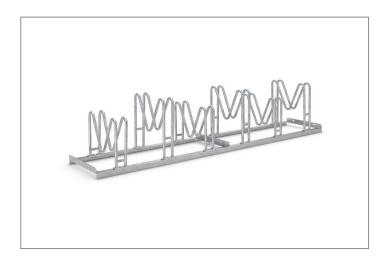

## Innovative multi-parking system with protective hoops

Stable standing parker with M-shaped parking hoops to protect rims, axles and disc brakes. For self-assembly and with a multicoloured coating on request.

| Article number | EAN           | Width   | Height | Depth  |
|----------------|---------------|---------|--------|--------|
| 105900005      | 4250366515670 | 2100 mm | 415 mm | 390 mm |

| Parking spaces          | 6                      |  |
|-------------------------|------------------------|--|
| Colour                  | Silver                 |  |
| Weight                  | 24,50 kg               |  |
| Construction type       | Screwed / assembly kit |  |
| Base material           | Steel                  |  |
| Mounting type           | On the floor           |  |
| Bike spacing            | 350 mm                 |  |
| Tyre width              | 55 mm                  |  |
| Configuration           | One-sided              |  |
| Positioning space depth | 1850 mm                |  |
|                         |                        |  |

With M-shaped parking hoops, bicycle wheels, axles and disc brakes can be particularly well protected. The Multi Parker 8000 does just that. The special design even allows the reverse parking of bikes with rear disc brakes, which predestines this parking system for use in bicycle sales rooms. To save valuable space, parking access is offset in height and double-sided on request. Parking space depth is approx. 1850 mm for single-sided access, approx. 3200 mm for double-sided. The Multi Parker 8000 is speedily delivered by parcel service and can be easily mounted on site. The colourful Harlekin variant is fun for children and is great for parking places in front of day care centres, playgrounds or ice cream parlours.