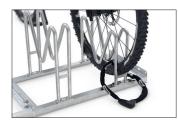

## Innovative multi-parking system with protective hoops

Stable standing parker with M-shaped parking hoops to protect rims, axles and disc brakes. For self-assembly and with a multicoloured coating on request.

With M-shaped parking hoops, bicycle wheels, axles and disc brakes can be particularly well protected. The Multi Parker 8000 does just that. The special design even allows the reverse parking of bikes with rear disc brakes, which predestines this parking system for use in bicycle sales rooms. To save valuable space, parking access is offset in height and double-sided on request. Parking space depth is approx. 1850 mm for single-sided access, approx. 3200 mm for double-sided. The Multi Parker 8000 is speedily delivered by parcel service and can be easily mounted on site. The colourful Harlekin variant is fun for children and is great for parking places in front of day care centres, playgrounds or ice cream parlours.

- + Robust, corrosion-protected steel construction
- + Innovative M-shaped parking hoops
- + Also for mountain bikes with up to 55 mm wide tyres
- + In multicoloured paint on request
- + Speedy, economical shipping