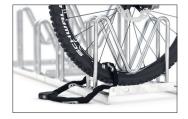

With M-shaped parking hoops, bicycle wheels, axles and disc brakes can be particularly well protected. The Multi Parker 8000 does just that. The special design even allows the reverse parking of bikes with rear disc brakes, which predestines this parking system for use in bicycle sales rooms. To save valuable space, parking access is offset in height and double-sided on request. Parking space depth is approx. 1850 mm for single-sided access, approx. 3200 mm for double-sided. The Multi Parker 8000 is speedily delivered by parcel service and can be easily mounted on site. The colourful Harlekin variant is fun for children and is great for parking places in front of day care centres, playgrounds or ice cream parlours.

- + Robust, corrosion-protected steel construction
- + Innovative M-shaped parking hoops
- + Also for mountain bikes with up to 55 mm wide tyres
- + In multicoloured paint on request
- + Speedy, economical shipping