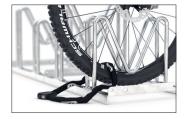

With M-shaped parking hoops, bicycle wheels, axles and disc brakes can be particularly well protected. The Multi Parker 8000 does just that. The special design even allows the reverse parking of bikes with rear disc brakes, which predestines this parking system for use in bicycle sales rooms. To save valuable space, parking access is offset in height and double-sided on request. Parking space depth is approx. 1850 mm for single-sided access, approx. 3200 mm for double-sided. The Multi Parker 8000 is speedily delivered by parcel service and can be easily mounted on site. The colourful Harlekin variant is fun for children and is great for parking places in front of day care centres, playgrounds or ice cream parlours.

- + Robust, corrosion-protected steel construction
- + Innovative M-shaped parking hoops
- + Also for mountain bikes with up to 55 mm wide tyres
- + In multicoloured paint on request
- + Speedy, economical shipping