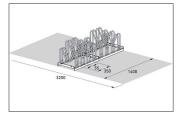

| Article number | EAN           | Width   | Height | Depth  |
|----------------|---------------|---------|--------|--------|
| 105900008      | 4250366515700 | 1400 mm | 415 mm | 390 mm |

| Parking spaces          | 8                      |  |
|-------------------------|------------------------|--|
| Colour                  | Silver                 |  |
| Weight                  | 25,00 kg               |  |
| Construction type       | Screwed / assembly kit |  |
| Base material           | Steel                  |  |
| Mounting type           | On the floor           |  |
| Bike spacing            | 350 mm                 |  |
| Tyre width              | 55 mm                  |  |
| Configuration           | Two-sided              |  |
| Positioning space depth | 3200 mm                |  |
|                         |                        |  |

With M-shaped parking hoops, bicycle wheels, axles and disc brakes can be particularly well protected. The Multi Parker 8000 does just that. The special design even allows the reverse parking of bikes with rear disc brakes, which predestines this parking system for use in bicycle sales rooms. To save valuable space, parking access is offset in height and double-sided on request. Parking space depth is approx. 1850 mm for single-sided access, approx. 3200 mm for double-sided. The Multi Parker 8000 is speedily delivered by parcel service and can be easily mounted on site. The colourful Harlekin variant is fun for children and is great for parking places in front of day care centres, playgrounds or ice cream parlours.