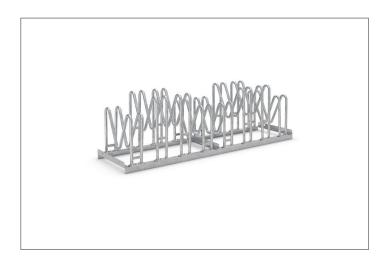

## Innovative multi-parking system with protective hoops

Stable standing parker with M-shaped parking hoops to protect rims, axles and disc brakes. For self-assembly and with a multicoloured coating on request.

With M-shaped parking hoops, bicycle wheels, axles and disc brakes can be particularly well protected. The Multi Parker 8000 does just that. The special design even allows the reverse parking of bikes with rear disc brakes, which predestines this parking system for use in bicycle sales rooms. To save valuable space, parking access is offset in height and double-sided on request. Parking space depth is approx. 1850 mm for single-sided access, approx. 3200 mm for double-sided. The Multi Parker 8000 is speedily delivered by parcel service and can be easily mounted on site. The colourful Harlekin variant is fun for children and is great for parking places in front of day care centres, playgrounds or ice cream parlours.

| Article number | EAN           | Width   | Height | Depth  |
|----------------|---------------|---------|--------|--------|
| 105900008      | 4250366515700 | 1400 mm | 415 mm | 390 mm |

| Parking spaces          | 8                      |  |
|-------------------------|------------------------|--|
| Colour                  | Silver                 |  |
| Weight                  | 25,00 kg               |  |
| Construction type       | Screwed / assembly kit |  |
| Base material           | Steel                  |  |
| Mounting type           | On the floor           |  |
| Bike spacing            | 350 mm                 |  |
| Tyre width              | 55 mm                  |  |
| Configuration           | Two-sided              |  |
| Positioning space depth | 3200 mm                |  |
|                         |                        |  |