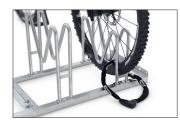

## Innovative multi-parking system with protective hoops

Stable standing parker with M-shaped parking hoops to protect rims, axles and disc brakes. For self-assembly and with a multicoloured coating on request.

With M-shaped parking hoops, bicycle wheels, axles and disc brakes can be particularly well protected. The Multi Parker 8000 does just that. The special design even allows the reverse parking of bikes with rear disc brakes, which predestines this parking system for use in bicycle sales rooms. To save valuable space, parking access is offset in height and double-sided on request. Parking space depth is approx. 1850 mm for single-sided access, approx. 3200 mm for double-sided. The Multi Parker 8000 is speedily delivered by parcel service and can be easily mounted on site. The colourful Harlekin variant is fun for children and is great for parking places in front of day care centres, playgrounds or ice cream parlours.

- + Robust, corrosion-protected steel construction
- + Innovative M-shaped parking hoops
- + Also for mountain bikes with up to 55 mm wide tyres
- + In multicoloured paint on request
- + Speedy, economical shipping