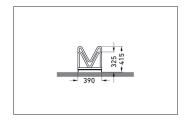

| Article number | EAN           | Width   | Height | Depth  |
|----------------|---------------|---------|--------|--------|
| 105900008      | 4250366515700 | 1400 mm | 415 mm | 390 mm |

| Parking spaces          | 8                      |  |
|-------------------------|------------------------|--|
| Colour                  | Silver                 |  |
| Weight                  | 25,00 kg               |  |
| Construction type       | Screwed / assembly kit |  |
| Base material           | Steel                  |  |
| Mounting type           | On the floor           |  |
| Bike spacing            | 350 mm                 |  |
| Tyre width              | 55 mm                  |  |
| Configuration           | Two-sided              |  |
| Positioning space depth | 3200 mm                |  |
|                         |                        |  |