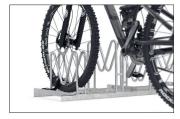

## Innovative multi-parking system with protective hoops

Stable standing parker with M-shaped parking hoops to protect rims, axles and disc brakes. For self-assembly and with a multicoloured coating on request.

With M-shaped parking hoops, bicycle wheels, axles and disc brakes can be particularly well protected. The Multi Parker 8000 does just that. The special design even allows the reverse parking of bikes with rear disc brakes, which predestines this parking system for use in bicycle sales rooms. To save valuable space, parking access is offset in height and double-sided on request. Parking space depth is approx. 1850 mm for single-sided access, approx. 3200 mm for double-sided. The Multi Parker 8000 is speedily delivered by parcel service and can be easily mounted on site. The colourful Harlekin variant is fun for children and is great for parking places in front of day care centres, playgrounds or ice cream parlours.