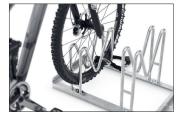

With M-shaped parking hoops, bicycle wheels, axles and disc brakes can be particularly well protected. The Multi Parker 8000 does just that. The special design even allows the reverse parking of bikes with rear disc brakes, which predestines this parking system for use in bicycle sales rooms. To save valuable space, parking access is offset in height and double-sided on request. Parking space depth is approx. 1850 mm for single-sided access, approx. 3200 mm for double-sided. The Multi Parker 8000 is speedily delivered by parcel service and can be easily mounted on site. The colourful Harlekin variant is fun for children and is great for parking places in front of day care centres, playgrounds or ice cream parlours.

- + Robust, corrosion-protected steel construction
- + Innovative M-shaped parking hoops
- + Also for mountain bikes with up to 55 mm wide tyres
- + In multicoloured paint on request
- + Speedy, economical shipping