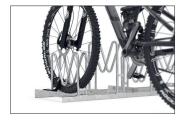

With M-shaped parking hoops, bicycle wheels, axles and disc brakes can be particularly well protected. The Multi Parker 8000 does just that. The special design even allows the reverse parking of bikes with rear disc brakes, which predestines this parking system for use in bicycle sales rooms. To save valuable space, parking access is offset in height and double-sided on request. Parking space depth is approx. 1850 mm for single-sided access, approx. 3200 mm for double-sided. The Multi Parker 8000 is speedily delivered by parcel service and can be easily mounted on site. The colourful Harlekin variant is fun for children and is great for parking places in front of day care centres, playgrounds or ice cream parlours.

- + Robust, corrosion-protected steel construction
- + Innovative M-shaped parking hoops
- + Also for mountain bikes with up to 55 mm wide tyres
- + In multicoloured paint on request
- + Speedy, economical shipping