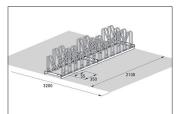

| Article number | EAN           | Width   | Height | Depth  |
|----------------|---------------|---------|--------|--------|
| 105900010      | 4250366515724 | 2100 mm | 415 mm | 390 mm |

| Parking spaces          | 12                     |  |
|-------------------------|------------------------|--|
| Colour                  | Silver                 |  |
| Weight                  | 39,60 kg               |  |
| Construction type       | Screwed / assembly kit |  |
| Base material           | Steel                  |  |
| Mounting type           | On the floor           |  |
| Bike spacing            | 350 mm                 |  |
| Tyre width              | 55 mm                  |  |
| Configuration           | Two-sided              |  |
| Positioning space depth | 3200 mm                |  |
|                         |                        |  |

With M-shaped parking hoops, bicycle wheels, axles and disc brakes can be particularly well protected. The Multi Parker 8000 does just that. The special design even allows the reverse parking of bikes with rear disc brakes, which predestines this parking system for use in bicycle sales rooms. To save valuable space, parking access is offset in height and double-sided on request. Parking space depth is approx. 1850 mm for single-sided access, approx. 3200 mm for double-sided. The Multi Parker 8000 is speedily delivered by parcel service and can be easily mounted on site. The colourful Harlekin variant is fun for children and is great for parking places in front of day care centres, playgrounds or ice cream parlours.