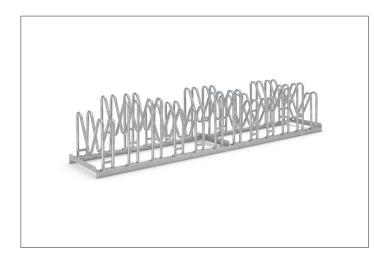

## Innovative multi-parking system with protective hoops

Stable standing parker with M-shaped parking hoops to protect rims, axles and disc brakes. For self-assembly and with a multicoloured coating on request.

| Article number | EAN           | Width   | Height | Depth  |
|----------------|---------------|---------|--------|--------|
| 105900010      | 4250366515724 | 2100 mm | 415 mm | 390 mm |

| Parking spaces          | 12                     |  |
|-------------------------|------------------------|--|
| Colour                  | Silver                 |  |
| Weight                  | 39,60 kg               |  |
| Construction type       | Screwed / assembly kit |  |
| Base material           | Steel                  |  |
| Mounting type           | On the floor           |  |
| Bike spacing            | 350 mm                 |  |
| Tyre width              | 55 mm                  |  |
| Configuration           | Two-sided              |  |
| Positioning space depth | 3200 mm                |  |
|                         |                        |  |

With M-shaped parking hoops, bicycle wheels, axles and disc brakes can be particularly well protected. The Multi Parker 8000 does just that. The special design even allows the reverse parking of bikes with rear disc brakes, which predestines this parking system for use in bicycle sales rooms. To save valuable space, parking access is offset in height and double-sided on request. Parking space depth is approx. 1850 mm for single-sided access, approx. 3200 mm for double-sided. The Multi Parker 8000 is speedily delivered by parcel service and can be easily mounted on site. The colourful Harlekin variant is fun for children and is great for parking places in front of day care centres, playgrounds or ice cream parlours.