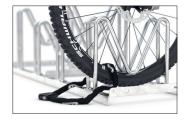

With M-shaped parking hoops, bicycle wheels, axles and disc brakes can be particularly well protected. The Multi Parker 8000 does just that. The special design even allows the reverse parking of bikes with rear disc brakes, which predestines this parking system for use in bicycle sales rooms. To save valuable space, parking access is offset in height and double-sided on request. Parking space depth is approx. 1850 mm for single-sided access, approx. 3200 mm for double-sided. The Multi Parker 8000 is speedily delivered by parcel service and can be easily mounted on site. The colourful Harlekin variant is fun for children and is great for parking places in front of day care centres, playgrounds or ice cream parlours.

- + Robust, corrosion-protected steel construction
- + Innovative M-shaped parking hoops
- + Also for mountain bikes with up to 55 mm wide tyres
- + In multicoloured paint on request
- + Speedy, economical shipping