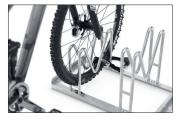

With M-shaped parking hoops, bicycle wheels, axles and disc brakes can be particularly well protected. The Multi Parker 8000 does just that. The special design even allows the reverse parking of bikes with rear disc brakes, which predestines this parking system for use in bicycle sales rooms. To save valuable space, parking access is offset in height and double-sided on request. Parking space depth is approx. 1850 mm for single-sided access, approx. 3200 mm for double-sided. The Multi Parker 8000 is speedily delivered by parcel service and can be easily mounted on site. The colourful Harlekin variant is fun for children and is great for parking places in front of day care centres, playgrounds or ice cream parlours.

- + Robust, corrosion-protected steel construction
- + Innovative M-shaped parking hoops
- + Also for mountain bikes with up to 55 mm wide tyres
- + In multicoloured paint on request
- + Speedy, economical shipping