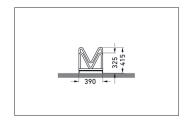

| Article number | EAN           | Width   | Height | Depth  |
|----------------|---------------|---------|--------|--------|
| 105900010      | 4250366515724 | 2100 mm | 415 mm | 390 mm |

| Parking spaces          | 12                     |  |
|-------------------------|------------------------|--|
| Colour                  | Silver                 |  |
| Weight                  | 39,60 kg               |  |
| Construction type       | Screwed / assembly kit |  |
| Base material           | Steel                  |  |
| Mounting type           | On the floor           |  |
| Bike spacing            | 350 mm                 |  |
| Tyre width              | 55 mm                  |  |
| Configuration           | Two-sided              |  |
| Positioning space depth | 3200 mm                |  |
|                         |                        |  |