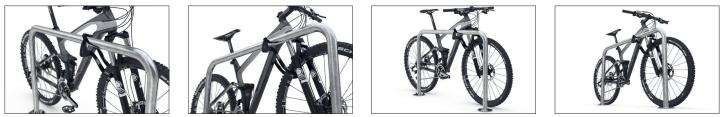

## Rows of ease and security for parking bicycles

Stability and anti-theft protection: Safety Bicycle Rest 9100 for setting in concrete or bolting down with optional mounting rails for row/series systems.

The Safety Bicycle Rest 9100 enables the quick realisation of comfortable bicycle parking systems featuring steadfast stability and exemplary theft protection. Ideal for heavily used parking spaces serving employees, guests, customers or students. The freely mountable frame rests made of corrosion-resistant 48 mm

galvanised steel tubing make it easy to park all bike types and sizes. A post extension (+200 mm) for embedding in concrete or paving is available on request and there are also practical mounting rails on request for row/serial systems.