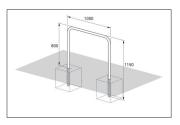

| Article number | EAN           | Width              | Height            | Depth            |
|----------------|---------------|--------------------|-------------------|------------------|
| 105900021      | 4250366515830 | 1000 mm            | 1150 mn           | n 48 mm          |
|                |               |                    | Parking spaces    | 2                |
|                |               |                    | Colour            | Silver           |
|                |               | Knee-high crossbar | No                |                  |
|                |               |                    | Construction type | Single Component |
|                |               |                    | Base material     | Steel            |
|                |               |                    | Mounting type     | Set in concrete  |
|                | 1 1           |                    | Configuration     | Two-sided        |
|                |               |                    |                   |                  |
|                |               |                    |                   |                  |
|                |               |                    |                   |                  |
|                |               |                    |                   |                  |