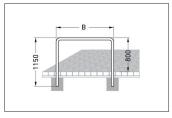

| Article number | EAN           | Width              | Height            | Depth            |
|----------------|---------------|--------------------|-------------------|------------------|
| 105900021      | 4250366515830 | 1000 mm            | 1150 mn           | n 48 mm          |
|                |               |                    | Parking spaces    | 2                |
|                |               |                    | Colour            | Silver           |
|                |               | Knee-high crossbar | No                |                  |
|                |               |                    | Construction type | Single Component |
|                |               |                    | Base material     | Steel            |
|                |               |                    | Mounting type     | Set in concrete  |
|                | 1 1           |                    | Configuration     | Two-sided        |
|                |               |                    |                   |                  |
|                |               |                    |                   |                  |
|                |               |                    |                   |                  |
|                |               |                    |                   |                  |