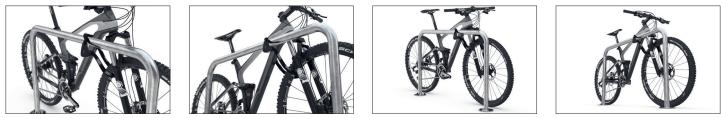

## Rows of ease and security for parking bicycles

Stability and anti-theft protection: Safety Bicycle Rest 9100 for setting in concrete or bolting down with optional mounting rails for row/series systems.

The Safety Bicycle Rest 9100 enables the quick realisation of comfortable bicycle parking systems featuring steadfast stability and exemplary theft protection. Ideal for heavily used parking spaces serving employees, guests, customers or students. The freely mountable frame rests made of corrosion-resistant 48 mm

galvanised steel tubing make it easy to park all bike types and sizes. A post extension (+200 mm) for embedding in concrete or paving is available on request and there are also practical mounting rails on request for row/serial systems.