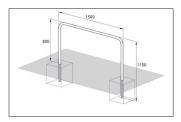

| Article number | EAN           | Width   | Height             | Depth            |
|----------------|---------------|---------|--------------------|------------------|
| 105900023      | 4250366515854 | 1500 mm | 1150 mm            | n 48 mm          |
|                |               |         | Parking spaces     | 2                |
|                |               |         | Colour             | Silver           |
|                |               |         | Knee-high crossbar | No               |
|                |               |         | Construction type  | Single Component |
|                |               |         | Base material      | Steel            |
|                |               |         | Mounting type      | Set in concrete  |
|                |               |         | Configuration      | Two-sided        |
|                |               |         |                    |                  |
|                |               |         |                    |                  |
|                |               |         |                    |                  |