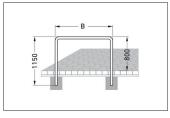

| Article number | EAN           | Width   | Height             | Depth            |
|----------------|---------------|---------|--------------------|------------------|
| 105900023      | 4250366515854 | 1500 mm | 1150 mm            | n 48 mm          |
|                |               |         | Parking spaces     | 2                |
|                |               |         | Colour             | Silver           |
|                |               |         | Knee-high crossbar | No               |
|                |               |         | Construction type  | Single Component |
|                |               |         | Base material      | Steel            |
|                |               |         | Mounting type      | Set in concrete  |
|                |               |         | Configuration      | Two-sided        |
|                |               |         |                    |                  |
|                |               |         |                    |                  |
|                |               |         |                    |                  |