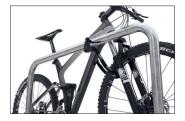

## Rows of ease and security for parking bicycles

Stability and anti-theft protection: Safety Bicycle Rest 9100 for setting in concrete or bolting down with optional mounting rails for row/series systems.

The Safety Bicycle Rest 9100 enables the quick realisation of comfortable bicycle parking systems featuring steadfast stability and exemplary theft protection. Ideal for heavily used parking spaces serving employees, guests, customers or students. The freely mountable frame rests made of corrosion-resistant 48 mm

galvanised steel tubing make it easy to park all bike types and sizes. A post extension (+200 mm) for embedding in concrete or paving is available on request and there are also practical mounting rails on request for row/serial systems.