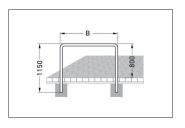

| Article number | EAN           | Width   | Height  | Depth |
|----------------|---------------|---------|---------|-------|
| 105900024      | 4250366515861 | 2000 mm | 1150 mm | 48 mm |

| Parking spaces     | 2                |
|--------------------|------------------|
| Colour             | Silver           |
| Knee-high crossbar | No               |
| Construction type  | Single Component |
| Base material      | Steel            |
| Mounting type      | Set in concrete  |
| Configuration      | Two-sided        |
|                    |                  |