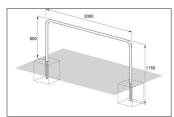

| Article number | EAN           | Width   | Height  | Depth |
|----------------|---------------|---------|---------|-------|
| 105900024      | 4250366515861 | 2000 mm | 1150 mm | 48 mm |

| Parking spaces     | 2                |
|--------------------|------------------|
| Colour             | Silver           |
| Knee-high crossbar | No               |
| Construction type  | Single Component |
| Base material      | Steel            |
| Mounting type      | Set in concrete  |
| Configuration      | Two-sided        |
|                    |                  |