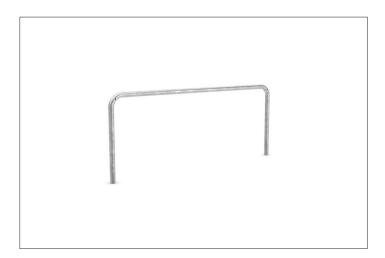

## Rows of ease and security for parking bicycles

Stability and anti-theft protection: Safety Bicycle Rest 9100 for setting in concrete or bolting down with optional mounting rails for row/series systems.

The Safety Bicycle Rest 9100 enables the quick realisation of comfortable bicycle parking systems featuring steadfast stability and exemplary theft protection. Ideal for heavily used parking spaces serving employees, guests, customers or students. The freely mountable frame rests made of corrosion-resistant 48 mm

galvanised steel tubing make it easy to park all bike types and sizes. A post extension (+200 mm) for embedding in concrete or paving is available on request and there are also practical mounting rails on request for row/serial systems.

- + Sturdy tubular steel construction, galvanised
- + 48 mm pipe diameter
- + For embedding in concrete or bolting down
- + Post extension for setting in concrete or under paving
- + Mounting rails for row/series installation on request