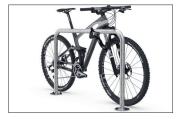

## Rows of ease and security for parking bicycles

Stability and anti-theft protection: Safety Bicycle Rest 9100 for setting in concrete or bolting down with optional mounting rails for row/series systems.

The Safety Bicycle Rest 9100 enables the quick realisation of comfortable bicycle parking systems featuring steadfast stability and exemplary theft protection. Ideal for heavily used parking spaces serving employees, guests, customers or students. The freely mountable frame rests made of corrosion-resistant 48 mm

galvanised steel tubing make it easy to park all bike types and sizes. A post extension (+200 mm) for embedding in concrete or paving is available on request and there are also practical mounting rails on request for row/serial systems.