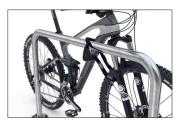

## Rows of ease and security for parking bicycles

Stability and anti-theft protection: Safety Bicycle Rest 9100 for setting in concrete or bolting down with optional mounting rails for row/series systems.

The Safety Bicycle Rest 9100 enables the quick realisation of comfortable bicycle parking systems featuring steadfast stability and exemplary theft protection. Ideal for heavily used parking spaces serving employees, guests, customers or students. The freely mountable frame rests made of corrosion-resistant 48 mm

galvanised steel tubing make it easy to park all bike types and sizes. A post extension (+200 mm) for embedding in concrete or paving is available on request and there are also practical mounting rails on request for row/serial systems.