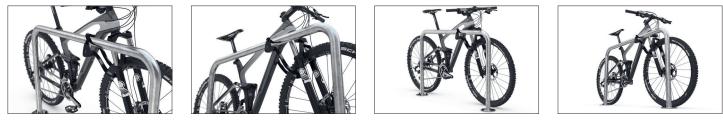

## Rows of ease and security for parking bicycles

Stability and anti-theft protection: Safety Bicycle Rest 9100 for setting in concrete or bolting down with optional mounting rails for row/series systems.

The Safety Bicycle Rest 9100 enables the quick realisation of comfortable bicycle parking systems featuring steadfast stability and exemplary theft protection. Ideal for heavily used parking spaces serving employees, guests, customers or students. The freely mountable frame rests made of corrosion-resistant 48 mm galvanised steel tubing make it easy to park all bike types and sizes. A post extension (+200 mm) for embedding in concrete or paving is available on request and there are also practical mounting rails on request for row/serial systems.