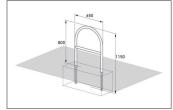

| Article number | EAN           | Width  | Height  | Depth |
|----------------|---------------|--------|---------|-------|
| 105900070      | 4250366516318 | 650 mm | 1150 mm | 48 mm |

| Parking spaces     | 2                        |  |
|--------------------|--------------------------|--|
| Colour             | Silver                   |  |
| Knee-high crossbar | Yes                      |  |
| Construction type  | Welded / ready assembled |  |
| Base material      | Steel                    |  |
| Mounting type      | Set in concrete          |  |
| Configuration      | Two-sided                |  |
|                    |                          |  |