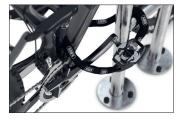

| Article number | EAN           | Width  | Height  | Depth |
|----------------|---------------|--------|---------|-------|
| 105900070      | 4250366516318 | 650 mm | 1150 mm | 48 mm |

| Parking spaces     | 2                        |  |
|--------------------|--------------------------|--|
| Colour             | Silver                   |  |
| Knee-high crossbar | Yes                      |  |
| Construction type  | Welded / ready assembled |  |
| Base material      | Steel                    |  |
| Mounting type      | Set in concrete          |  |
| Configuration      | Two-sided                |  |
|                    |                          |  |

- + Robust, hot-dip galvanised steel tubing
- + Different lengths available
- + Practical central crossbar for locking
- + For embedding in concrete or floor mounting