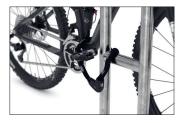

- + Robust, hot-dip galvanised steel tubing
- + Different lengths available
- + Practical central crossbar for locking
- + For embedding in concrete or floor mounting