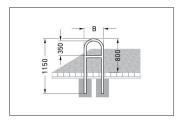

| Article number | EAN           | Width  | Height  | Depth |
|----------------|---------------|--------|---------|-------|
| 105900070      | 4250366516318 | 650 mm | 1150 mm | 48 mm |

| Parking spaces     | 2                        |  |
|--------------------|--------------------------|--|
| Colour             | Silver                   |  |
| Knee-high crossbar | Yes                      |  |
| Construction type  | Welded / ready assembled |  |
| Base material      | Steel                    |  |
| Mounting type      | Set in concrete          |  |
| Configuration      | Two-sided                |  |
|                    |                          |  |