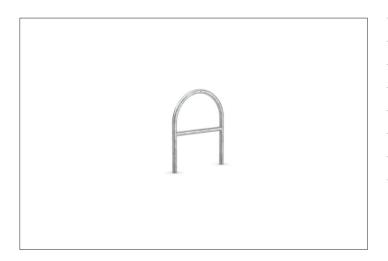

## Proven park and protection stanchion for outdoor use

Our Safety Bicycle Rest 9500 park & protection stanchion doesn't only protect all bicycles, but also green spaces, parks or trees; in public areas or privately.

Classic, thousand-fold proven bicycle stanchion for embedding in concrete made of robust corrosion-resistant steel tubing with many applications. As functional urban furniture in green spaces, parking and other traffic areas or for the protection of individual trees as well as in front of entrances and garages on private property – the 9500 series offers comfortable and secure

parking spaces for bicycles or trailers everywhere. In residential street zones, it prevents ugly piles of bicycles and slows down the traffic. Available in three different lengths and as a variant without a knee-high crossbar, it can also be powder coated in RAL colours on request.

- + Robust, hot-dip galvanised steel tubing
- + Different lengths available
- + Practical central crossbar for locking
- + For embedding in concrete or floor mounting