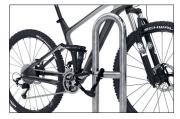

Classic, thousand-fold proven bicycle stanchion for embedding in concrete made of robust corrosion-resistant steel tubing with many applications. As functional urban furniture in green spaces, parking and other traffic areas or for the protection of individual trees as well as in front of entrances and garages on private property – the 9500 series offers comfortable and secure

parking spaces for bicycles or trailers everywhere. In residential street zones, it prevents ugly piles of bicycles and slows down the traffic. Available in three different lengths and as a variant without a knee-high crossbar, it can also be powder coated in RAL colours on request.