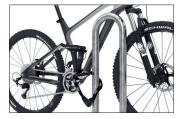

Classic, thousand-fold proven bicycle stanchion for embedding in concrete made of robust corrosion-resistant steel tubing with many applications. As functional urban furniture in green spaces, parking and other traffic areas or for the protection of individual trees as well as in front of entrances and garages on private property – the 9400 series offers comfortable and secure

parking spaces for bicycles or trailers everywhere. In residential street zones, it prevents ugly piles of bicycles and slows down the traffic. Available in three different lengths and as a variant with a knee-high crossbar, it can also be powder coated in RAL colours on request.