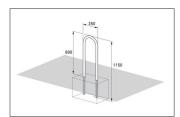

| Article number | EAN           | Width  | Height  | Depth |
|----------------|---------------|--------|---------|-------|
| 105900071      | 4250366516325 | 350 mm | 1150 mm | 48 mm |

| Parking spaces     | 2                |  |
|--------------------|------------------|--|
| Colour             | Silver           |  |
| Knee-high crossbar | No               |  |
| Construction type  | Single Component |  |
| Base material      | Steel            |  |
| Mounting type      | Set in concrete  |  |
| Configuration      | Two-sided        |  |
|                    |                  |  |