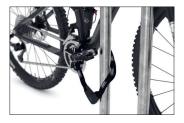

Classic, thousand-fold proven bicycle stanchion for embedding in concrete made of robust corrosion-resistant steel tubing with many applications. As functional urban furniture in green spaces, parking and other traffic areas or for the protection of individual trees as well as in front of entrances and garages on private property – the 9400 series offers comfortable and secure

parking spaces for bicycles or trailers everywhere. In residential street zones, it prevents ugly piles of bicycles and slows down the traffic. Available in three different lengths and as a variant with a knee-high crossbar, it can also be powder coated in RAL colours on request.