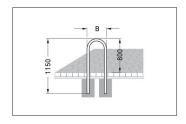

| Article number | EAN           | Width  | Height  | Depth |
|----------------|---------------|--------|---------|-------|
| 105900071      | 4250366516325 | 350 mm | 1150 mm | 48 mm |

| Parking spaces     | 2                |  |
|--------------------|------------------|--|
| Colour             | Silver           |  |
| Knee-high crossbar | No               |  |
| Construction type  | Single Component |  |
| Base material      | Steel            |  |
| Mounting type      | Set in concrete  |  |
| Configuration      | Two-sided        |  |
|                    |                  |  |