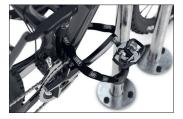

Classic, thousand-fold proven bicycle stanchion for embedding in concrete made of robust corrosion-resistant steel tubing with many applications. As functional urban furniture in green spaces, parking and other traffic areas or for the protection of individual trees as well as in front of entrances and garages on private property – the 9400 series offers comfortable and secure

parking spaces for bicycles or trailers everywhere. In residential street zones, it prevents ugly piles of bicycles and slows down the traffic. Available in three different lengths and as a variant with a knee-high crossbar, it can also be powder coated in RAL colours on request.