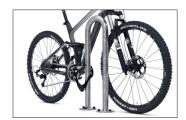

## Proven park and protection stanchion for outdoor use

Our Safety Bicycle Rest 9400 park & protection stanchion doesn't only protect all bicycles, but also green spaces, parks or trees; in public areas or privately.

Classic, thousand-fold proven bicycle stanchion for embedding in concrete made of robust corrosion-resistant steel tubing with many applications. As functional urban furniture in green spaces, parking and other traffic areas or for the protection of individual trees as well as in front of entrances and garages on private property – the 9400 series offers comfortable and secure