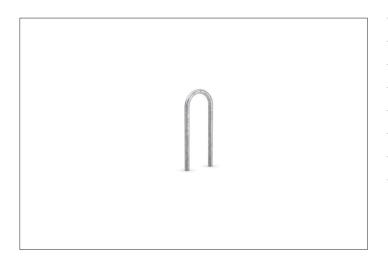

## Proven park and protection stanchion for outdoor use

Our Safety Bicycle Rest 9400 park & protection stanchion doesn't only protect all bicycles, but also green spaces, parks or trees; in public areas or privately.

Classic, thousand-fold proven bicycle stanchion for embedding in concrete made of robust corrosion-resistant steel tubing with many applications. As functional urban furniture in green spaces, parking and other traffic areas or for the protection of individual trees as well as in front of entrances and garages on private property – the 9400 series offers comfortable and secure

parking spaces for bicycles or trailers everywhere. In residential street zones, it prevents ugly piles of bicycles and slows down the traffic. Available in three different lengths and as a variant with a knee-high crossbar, it can also be powder coated in RAL colours on request.