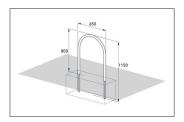

| Article number | EAN           | Width  | Height             | Depth            |
|----------------|---------------|--------|--------------------|------------------|
| 105900072      | 4250366516332 | 650 mm | 1150 mm            | n 48 mm          |
|                |               |        |                    |                  |
|                |               |        | Parking spaces     | 2                |
|                |               |        | Colour             | Silver           |
|                |               |        | Knee-high crossbar | No               |
|                |               |        | Construction type  | Single Component |
|                |               |        | Base material      | Steel            |
|                |               |        | Mounting type      | Set in concrete  |
|                | 1 1           |        | Configuration      | Two-sided        |
|                |               |        |                    |                  |
|                |               |        |                    |                  |
|                |               |        |                    |                  |
|                |               |        |                    |                  |