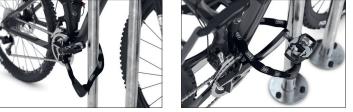

Classic, thousand-fold proven bicycle stanchion for embedding in concrete made of robust corrosion-resistant steel tubing with many applications. As functional urban furniture in green spaces, parking and other traffic areas or for the protection of individual trees as well as in front of entrances and garages on private property – the 9400 series offers comfortable and secure

parking spaces for bicycles or trailers everywhere. In residential street zones, it prevents ugly piles of bicycles and slows down the traffic. Available in three different lengths and as a variant with a knee-high crossbar, it can also be powder coated in RAL colours on request.