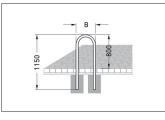

| Article number | EAN           | Width  | Height             | Depth            |
|----------------|---------------|--------|--------------------|------------------|
| 105900072      | 4250366516332 | 650 mm | 1150 mm            | n 48 mm          |
|                |               |        |                    |                  |
|                |               |        | Parking spaces     | 2                |
|                |               |        | Colour             | Silver           |
|                |               |        | Knee-high crossbar | No               |
|                |               |        | Construction type  | Single Component |
|                |               |        | Base material      | Steel            |
|                |               |        | Mounting type      | Set in concrete  |
|                | 1 1           |        | Configuration      | Two-sided        |
|                |               |        |                    |                  |
|                |               |        |                    |                  |
|                |               |        |                    |                  |
|                |               |        |                    |                  |