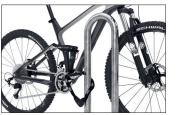

Classic, thousand-fold proven bicycle stanchion for embedding in concrete made of robust corrosion-resistant steel tubing with many applications. As functional urban furniture in green spaces, parking and other traffic areas or for the protection of individual trees as well as in front of entrances and garages on private property – the 9400 series offers comfortable and secure

parking spaces for bicycles or trailers everywhere. In residential street zones, it prevents ugly piles of bicycles and slows down the traffic. Available in three different lengths and as a variant with a knee-high crossbar, it can also be powder coated in RAL colours on request.