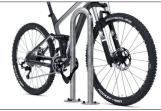

Classic, thousand-fold proven bicycle stanchion for embedding in concrete made of robust corrosion-resistant steel tubing with many applications. As functional urban furniture in green spaces, parking and other traffic areas or for the protection of individual trees as well as in front of entrances and garages on private property – the 9400 series offers comfortable and secure

parking spaces for bicycles or trailers everywhere. In residential street zones, it prevents ugly piles of bicycles and slows down the traffic. Available in three different lengths and as a variant with a knee-high crossbar, it can also be powder coated in RAL colours on request.