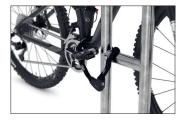

Classic, thousand-fold proven bicycle stanchion for embedding in concrete made of robust corrosion-resistant steel tubing with many applications. As functional urban furniture in green spaces, parking and other traffic areas or for the protection of individual trees as well as in front of entrances and garages on private property – the 9500 series offers comfortable and secure

parking spaces for bicycles or trailers everywhere. In residential street zones, it prevents ugly piles of bicycles and slows down the traffic. Available in three different lengths and as a variant without a knee-high crossbar, it can also be powder coated in RAL colours on request.

- + Robust, hot-dip galvanised steel tubing
- + Different lengths available
- + Practical central crossbar for locking
- + For embedding in concrete or floor mounting