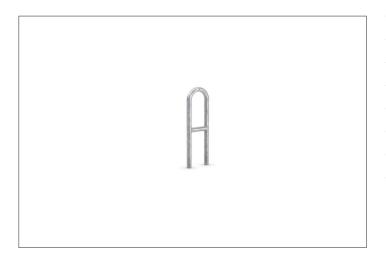

## Proven park and protection stanchion for outdoor use

Our Safety Bicycle Rest 9500 park & protection stanchion doesn't only protect all bicycles, but also green spaces, parks or trees; in public areas or privately.

| Article number | EAN           | Width  | Height  | Depth |
|----------------|---------------|--------|---------|-------|
| 105900073      | 4250366516349 | 270 mm | 1150 mm | 48 mm |

| Parking spaces     | 2                        |  |
|--------------------|--------------------------|--|
| Colour             | Silver                   |  |
| Knee-high crossbar | Yes                      |  |
| Construction type  | Welded / ready assembled |  |
| Base material      | Steel                    |  |
| Mounting type      | Set in concrete          |  |
| Configuration      | Two-sided                |  |
|                    |                          |  |

Classic, thousand-fold proven bicycle stanchion for embedding in concrete made of robust corrosion-resistant steel tubing with many applications. As functional urban furniture in green spaces, parking and other traffic areas or for the protection of individual trees as well as in front of entrances and garages on private property – the 9500 series offers comfortable and secure

- + Robust, hot-dip galvanised steel tubing
- + Different lengths available
- + Practical central crossbar for locking
- + For embedding in concrete or floor mounting