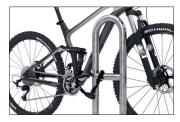

Classic, thousand-fold proven bicycle stanchion for embedding in concrete made of robust corrosion-resistant steel tubing with many applications. As functional urban furniture in green spaces, parking and other traffic areas or for the protection of individual trees as well as in front of entrances and garages on private property – the 9500 series offers comfortable and secure

parking spaces for bicycles or trailers everywhere. In residential street zones, it prevents ugly piles of bicycles and slows down the traffic. Available in three different lengths and as a variant without a knee-high crossbar, it can also be powder coated in RAL colours on request.

- + Robust, hot-dip galvanised steel tubing
- + Different lengths available
- + Practical central crossbar for locking
- + For embedding in concrete or floor mounting