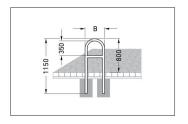

| Article number | EAN           | Width  | Height  | Depth |
|----------------|---------------|--------|---------|-------|
| 105900073      | 4250366516349 | 270 mm | 1150 mm | 48 mm |

| Parking spaces     | 2                        |  |
|--------------------|--------------------------|--|
| Colour             | Silver                   |  |
| Knee-high crossbar | Yes                      |  |
| Construction type  | Welded / ready assembled |  |
| Base material      | Steel                    |  |
| Mounting type      | Set in concrete          |  |
| Configuration      | Two-sided                |  |
|                    |                          |  |