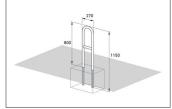

| Article number | EAN           | Width  | Height  | Depth |
|----------------|---------------|--------|---------|-------|
| 105900073      | 4250366516349 | 270 mm | 1150 mm | 48 mm |

| Parking spaces     | 2                        |  |
|--------------------|--------------------------|--|
| Colour             | Silver                   |  |
| Knee-high crossbar | Yes                      |  |
| Construction type  | Welded / ready assembled |  |
| Base material      | Steel                    |  |
| Mounting type      | Set in concrete          |  |
| Configuration      | Two-sided                |  |
|                    |                          |  |