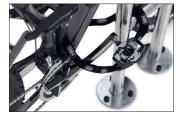

Classic, thousand-fold proven bicycle stanchion for embedding in concrete made of robust corrosion-resistant steel tubing with many applications. As functional urban furniture in green spaces, parking and other traffic areas or for the protection of individual trees as well as in front of entrances and garages on private property – the 9500 series offers comfortable and secure

parking spaces for bicycles or trailers everywhere. In residential street zones, it prevents ugly piles of bicycles and slows down the traffic. Available in three different lengths and as a variant without a knee-high crossbar, it can also be powder coated in RAL colours on request.

- + Robust, hot-dip galvanised steel tubing
- + Different lengths available
- + Practical central crossbar for locking
- + For embedding in concrete or floor mounting