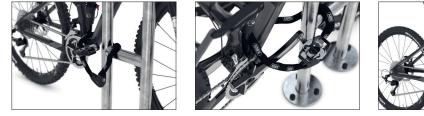

## Proven park and protection stanchion for outdoor use

Our Safety Bicycle Rest 9500 park & protection stanchion doesn't only protect all bicycles, but also green spaces, parks or trees; in public areas or privately.

Classic, thousand-fold proven bicycle stanchion for embedding in concrete made of robust corrosion-resistant steel tubing with many applications. As functional urban furniture in green spaces, parking and other traffic areas or for the protection of individual trees as well as in front of entrances and garages on private property – the 9500 series offers comfortable and secure

- + Robust, hot-dip galvanised steel tubing
- + Different lengths available
- + Practical central crossbar for locking
- + For embedding in concrete or floor mounting