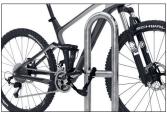

## Proven park and protection stanchion for outdoor use

Our Safety Bicycle Rest 9500 park & protection stanchion doesn't only protect all bicycles, but also green spaces, parks or trees; in public areas or privately.

Classic, thousand-fold proven bicycle stanchion for embedding in concrete made of robust corrosion-resistant steel tubing with many applications. As functional urban furniture in green spaces, parking and other traffic areas or for the protection of individual trees as well as in front of entrances and garages on private property – the 9500 series offers comfortable and secure

- + Robust, hot-dip galvanised steel tubing
- + Different lengths available
- + Practical central crossbar for locking
- + For embedding in concrete or floor mounting