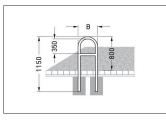

| Article number | EAN           | Width  | Height             | Depth                    |
|----------------|---------------|--------|--------------------|--------------------------|
| 105900074      | 4250366516356 | 350 mm | 1150 mm            | n 48 mm                  |
|                |               |        |                    |                          |
|                |               |        | Parking spaces     | 2                        |
|                |               |        | Colour             | Silver                   |
|                |               |        | Knee-high crossbar | Yes                      |
|                |               |        | Construction type  | Welded / ready assembled |
|                |               |        | Base material      | Steel                    |
|                |               |        | Mounting type      | Set in concrete          |
|                | 1 1           |        | Configuration      | Two-sided                |
|                |               |        |                    |                          |
|                |               |        |                    |                          |
|                |               |        |                    |                          |
|                |               |        |                    |                          |