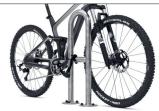

## Proven park and protection stanchion for outdoor use

Our Safety Bicycle Rest 9500 park & protection stanchion doesn't only protect all bicycles, but also green spaces, parks or trees; in public areas or privately.

Classic, thousand-fold proven bicycle stanchion for embedding in concrete made of robust corrosion-resistant steel tubing with many applications. As functional urban furniture in green spaces, parking and other traffic areas or for the protection of individual trees as well as in front of entrances and garages on private property – the 9500 series offers comfortable and secure

- + Robust, hot-dip galvanised steel tubing
- + Different lengths available
- + Practical central crossbar for locking
- + For embedding in concrete or floor mounting