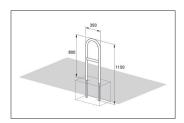

| Article number | EAN           | Width  | Height             | Depth                    |
|----------------|---------------|--------|--------------------|--------------------------|
| 105900074      | 4250366516356 | 350 mm | 1150 mm            | n 48 mm                  |
|                |               |        |                    |                          |
|                |               |        | Parking spaces     | 2                        |
|                |               |        | Colour             | Silver                   |
|                |               |        | Knee-high crossbar | Yes                      |
|                |               |        | Construction type  | Welded / ready assembled |
|                |               |        | Base material      | Steel                    |
|                |               |        | Mounting type      | Set in concrete          |
|                | 1 1           |        | Configuration      | Two-sided                |
|                |               |        |                    |                          |
|                |               |        |                    |                          |
|                |               |        |                    |                          |
|                |               |        |                    |                          |