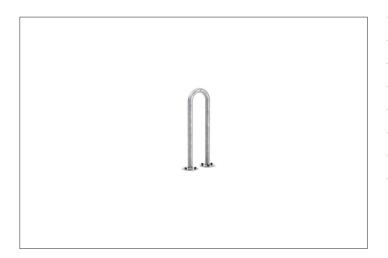

## Proven park and protection stanchion for outdoor use

Our Safety Bicycle Rest 9400 park & protection stanchion doesn't only protect all bicycles, but also green spaces, parks or trees; in public areas or privately.

Classic, thousand-fold proven bicycle stanchion for embedding in concrete made of robust corrosion-resistant steel tubing with many applications. As functional urban furniture in green spaces, parking and other traffic areas or for the protection of individual trees as well as in front of entrances and garages on private property – the 9400 series offers comfortable and secure

parking spaces for bicycles or trailers everywhere. In residential street zones, it prevents ugly piles of bicycles and slows down the traffic. Available in three different lengths and as a variant with a knee-high crossbar, it can also be powder coated in RAL colours on request.

- + Robust, hot-dip galvanised steel tubing
- + Different lengths possible
- + Available with central crossbar
- + For setting in concrete or floor mounting