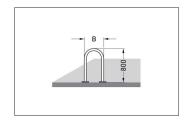

| Article number | EAN           | Width  | Height | Depth |
|----------------|---------------|--------|--------|-------|
| 105900075      | 4250366516363 | 270 mm | 800 mm | 48 mm |

| Parking spaces     | 2                |  |
|--------------------|------------------|--|
| Colour             | Silver           |  |
| Knee-high crossbar | No               |  |
| Construction type  | Single Component |  |
| Base material      | Steel            |  |
| Mounting type      | Floor mounting   |  |
| Configuration      | Two-sided        |  |
|                    |                  |  |