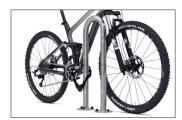

## **Bicycle stands**

## Proven park and protection stanchion for outdoor use

Our Safety Bicycle Rest 9400 park & protection stanchion doesn't only protect all bicycles, but also green spaces, parks or trees; in public areas or privately.

Classic, thousand-fold proven bicycle stanchion for embedding in concrete made of robust corrosion-resistant steel tubing with many applications. As functional urban furniture in green spaces, parking and other traffic areas or for the protection of individual trees as well as in front of entrances and garages on private property – the 9400 series offers comfortable and secure