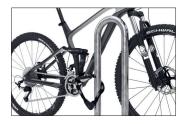

## Proven park and protection stanchion for outdoor use

Our Safety Bicycle Rest 9400 park & protection stanchion doesn't only protect all bicycles, but also green spaces, parks or trees; in public areas or privately.

Classic, thousand-fold proven bicycle stanchion for embedding in concrete made of robust corrosion-resistant steel tubing with many applications. As functional urban furniture in green spaces, parking and other traffic areas or for the protection of individual trees as well as in front of entrances and garages on private property – the 9400 series offers comfortable and secure

parking spaces for bicycles or trailers everywhere. In residential street zones, it prevents ugly piles of bicycles and slows down the traffic. Available in three different lengths and as a variant with a knee-high crossbar, it can also be powder coated in RAL colours on request.