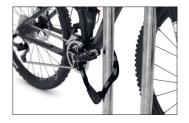

## Proven park and protection stanchion for outdoor use

Our Safety Bicycle Rest 9400 park & protection stanchion doesn't only protect all bicycles, but also green spaces, parks or trees; in public areas or privately.

Classic, thousand-fold proven bicycle stanchion for embedding in concrete made of robust corrosion-resistant steel tubing with many applications. As functional urban furniture in green spaces, parking and other traffic areas or for the protection of individual trees as well as in front of entrances and garages on private property – the 9400 series offers comfortable and secure

parking spaces for bicycles or trailers everywhere. In residential street zones, it prevents ugly piles of bicycles and slows down the traffic. Available in three different lengths and as a variant with a knee-high crossbar, it can also be powder coated in RAL colours on request.