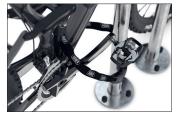

## Proven park and protection stanchion for outdoor use

Our Safety Bicycle Rest 9400 park & protection stanchion doesn't only protect all bicycles, but also green spaces, parks or trees; in public areas or privately.

Classic, thousand-fold proven bicycle stanchion for embedding in concrete made of robust corrosion-resistant steel tubing with many applications. As functional urban furniture in green spaces, parking and other traffic areas or for the protection of individual trees as well as in front of entrances and garages on private property – the 9400 series offers comfortable and secure

parking spaces for bicycles or trailers everywhere. In residential street zones, it prevents ugly piles of bicycles and slows down the traffic. Available in three different lengths and as a variant with a knee-high crossbar, it can also be powder coated in RAL colours on request.