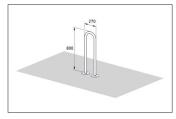

| Article number | EAN           | Width  | Height | Depth |
|----------------|---------------|--------|--------|-------|
| 105900075      | 4250366516363 | 270 mm | 800 mm | 48 mm |

| Parking spaces     | 2                |  |
|--------------------|------------------|--|
| Colour             | Silver           |  |
| Knee-high crossbar | No               |  |
| Construction type  | Single Component |  |
| Base material      | Steel            |  |
| Mounting type      | Floor mounting   |  |
| Configuration      | Two-sided        |  |
|                    |                  |  |