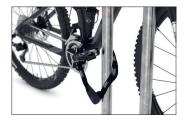

## Proven park and protection stanchion for outdoor use

Our Safety Bicycle Rest 9400 park & protection stanchion doesn't only protect all bicycles, but also green spaces, parks or trees; in public areas or privately.

Classic, thousand-fold proven bicycle stanchion for embedding in concrete made of robust corrosion-resistant steel tubing with many applications. As functional urban furniture in green spaces, parking and other traffic areas or for the protection of individual trees as well as in front of entrances and garages on private property – the 9400 series offers comfortable and secure

parking spaces for bicycles or trailers everywhere. In residential street zones, it prevents ugly piles of bicycles and slows down the traffic. Available in three different lengths and as a variant with a knee-high crossbar, it can also be powder coated in RAL colours on request.