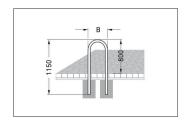

| Article number | EAN           | Width  | Height | Depth |
|----------------|---------------|--------|--------|-------|
| 105900077      | 4250366516387 | 650 mm | 800 mm | 48 mm |

| Parking spaces     | 2                |  |  |
|--------------------|------------------|--|--|
| Colour             | Silver           |  |  |
| Knee-high crossbar | No               |  |  |
| Construction type  | Single Component |  |  |
| Base material      | Steel            |  |  |
| Mounting type      | Floor mounting   |  |  |
| Configuration      | Two-sided        |  |  |
|                    |                  |  |  |