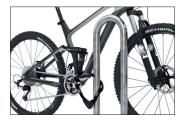

## Proven park and protection stanchion for outdoor use

Our Safety Bicycle Rest 9400 park & protection stanchion doesn't only protect all bicycles, but also green spaces, parks or trees; in public areas or privately.

Classic, thousand-fold proven bicycle stanchion for embedding in concrete made of robust corrosion-resistant steel tubing with many applications. As functional urban furniture in green spaces, parking and other traffic areas or for the protection of individual trees as well as in front of entrances and garages on private property – the 9400 series offers comfortable and secure

parking spaces for bicycles or trailers everywhere. In residential street zones, it prevents ugly piles of bicycles and slows down the traffic. Available in three different lengths and as a variant with a knee-high crossbar, it can also be powder coated in RAL colours on request.