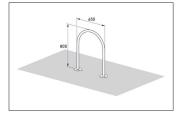

| Article number | EAN           | Width  | Height | Depth |
|----------------|---------------|--------|--------|-------|
| 105900077      | 4250366516387 | 650 mm | 800 mm | 48 mm |

| Parking spaces     | 2                |  |  |
|--------------------|------------------|--|--|
| Colour             | Silver           |  |  |
| Knee-high crossbar | No               |  |  |
| Construction type  | Single Component |  |  |
| Base material      | Steel            |  |  |
| Mounting type      | Floor mounting   |  |  |
| Configuration      | Two-sided        |  |  |
|                    |                  |  |  |