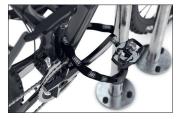

## Proven park and protection stanchion for outdoor use

Our Safety Bicycle Rest 9400 park & protection stanchion doesn't only protect all bicycles, but also green spaces, parks or trees; in public areas or privately.

Classic, thousand-fold proven bicycle stanchion for embedding in concrete made of robust corrosion-resistant steel tubing with many applications. As functional urban furniture in green spaces, parking and other traffic areas or for the protection of individual trees as well as in front of entrances and garages on private property – the 9400 series offers comfortable and secure

parking spaces for bicycles or trailers everywhere. In residential street zones, it prevents ugly piles of bicycles and slows down the traffic. Available in three different lengths and as a variant with a knee-high crossbar, it can also be powder coated in RAL colours on request.