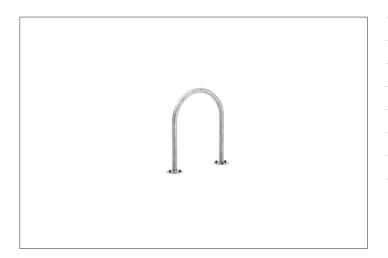

## Proven park and protection stanchion for outdoor use

Our Safety Bicycle Rest 9400 park & protection stanchion doesn't only protect all bicycles, but also green spaces, parks or trees; in public areas or privately.

Classic, thousand-fold proven bicycle stanchion for embedding in concrete made of robust corrosion-resistant steel tubing with many applications. As functional urban furniture in green spaces, parking and other traffic areas or for the protection of individual trees as well as in front of entrances and garages on private property – the 9400 series offers comfortable and secure

parking spaces for bicycles or trailers everywhere. In residential street zones, it prevents ugly piles of bicycles and slows down the traffic. Available in three different lengths and as a variant with a knee-high crossbar, it can also be powder coated in RAL colours on request.

- + Robust, hot-dip galvanised steel tubing
- + Different lengths possible
- + Available with central crossbar
- + For setting in concrete or floor mounting