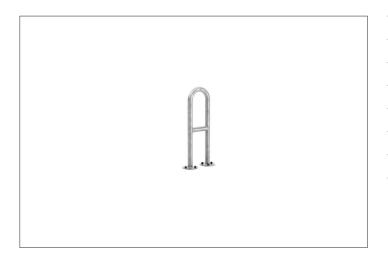

## Proven park and protection stanchion for outdoor use

Our Safety Bicycle Rest 9500 park & protection stanchion doesn't only protect all bicycles, but also green spaces, parks or trees; in public areas or privately.

Classic, thousand-fold proven bicycle stanchion for embedding in concrete made of robust corrosion-resistant steel tubing with many applications. As functional urban furniture in green spaces, parking and other traffic areas or for the protection of individual trees as well as in front of entrances and garages on private property – the 9500 series offers comfortable and secure

parking spaces for bicycles or trailers everywhere. In residential street zones, it prevents ugly piles of bicycles and slows down the traffic. Available in three different lengths and as a variant without a knee-high crossbar, it can also be powder coated in RAL colours on request.

- + Robust, hot-dip galvanised steel tubing
- + Different lengths available
- + Practical central crossbar for locking
- + For embedding in concrete or floor mounting