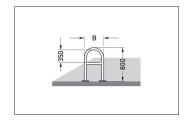

| Article number | EAN           | Width  | Height | Depth |
|----------------|---------------|--------|--------|-------|
| 105900078      | 4250366516394 | 270 mm | 800 mm | 48 mm |

| Parking spaces     | 2                        |  |
|--------------------|--------------------------|--|
| Colour             | Silver                   |  |
| Knee-high crossbar | Yes                      |  |
| Construction type  | Welded / ready assembled |  |
| Base material      | Steel                    |  |
| Mounting type      | Floor mounting           |  |
| Configuration      | Two-sided                |  |
|                    |                          |  |