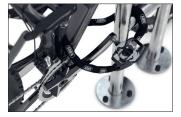

- + Robust, hot-dip galvanised steel tubing
- + Different lengths available
- + Practical central crossbar for locking
- + For embedding in concrete or floor mounting