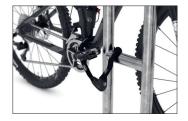

- + Robust, hot-dip galvanised steel tubing
- + Different lengths available
- + Practical central crossbar for locking
- + For embedding in concrete or floor mounting