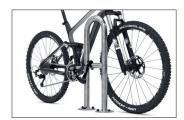

## Proven park and protection stanchion for outdoor use

Our Safety Bicycle Rest 9500 park & protection stanchion doesn't only protect all bicycles, but also green spaces, parks or trees; in public areas or privately.

Classic, thousand-fold proven bicycle stanchion for embedding in concrete made of robust corrosion-resistant steel tubing with many applications. As functional urban furniture in green spaces, parking and other traffic areas or for the protection of individual trees as well as in front of entrances and garages on private property – the 9500 series offers comfortable and secure

parking spaces for bicycles or trailers everywhere. In residential street zones, it prevents ugly piles of bicycles and slows down the traffic. Available in three different lengths and as a variant without a knee-high crossbar, it can also be powder coated in RAL colours on request.