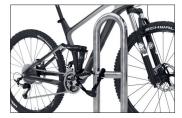

- + Robust, hot-dip galvanised steel tubing
- + Different lengths available
- + Practical central crossbar for locking
- + For embedding in concrete or floor mounting