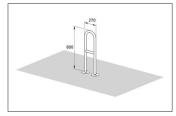

| Article number | EAN           | Width  | Height | Depth |
|----------------|---------------|--------|--------|-------|
| 105900078      | 4250366516394 | 270 mm | 800 mm | 48 mm |

| Parking spaces     | 2                        |  |
|--------------------|--------------------------|--|
| Colour             | Silver                   |  |
| Knee-high crossbar | Yes                      |  |
| Construction type  | Welded / ready assembled |  |
| Base material      | Steel                    |  |
| Mounting type      | Floor mounting           |  |
| Configuration      | Two-sided                |  |
|                    |                          |  |