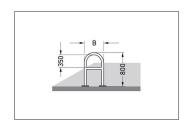

| Article number | EAN           | Width  | Height | Depth |
|----------------|---------------|--------|--------|-------|
| 105900079      | 4250366516400 | 350 mm | 800 mm | 48 mm |

| Parking spaces     | 2                        |  |
|--------------------|--------------------------|--|
| Colour             | Silver                   |  |
| Knee-high crossbar | Yes                      |  |
| Construction type  | Welded / ready assembled |  |
| Base material      | Steel                    |  |
| Mounting type      | Floor mounting           |  |
| Configuration      | Two-sided                |  |
|                    |                          |  |