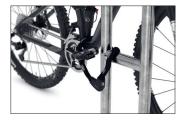

- + Robust, hot-dip galvanised steel tubing
- + Different lengths available
- + Practical central crossbar for locking
- + For embedding in concrete or floor mounting