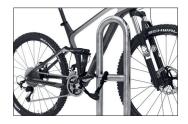

- + Robust, hot-dip galvanised steel tubing
- + Different lengths available
- + Practical central crossbar for locking
- + For embedding in concrete or floor mounting