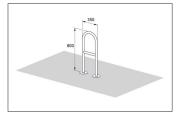

Classic, thousand-fold proven bicycle stanchion for embedding in concrete made of robust corrosion-resistant steel tubing with many applications. As functional urban furniture in green spaces, parking and other traffic areas or for the protection of individual trees as well as in front of entrances and garages on private property – the 9500 series offers comfortable and secure

parking spaces for bicycles or trailers everywhere. In residential street zones, it prevents ugly piles of bicycles and slows down the traffic. Available in three different lengths and as a variant without a knee-high crossbar, it can also be powder coated in RAL colours on request.