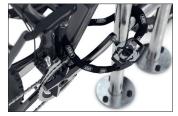

- + Robust, hot-dip galvanised steel tubing
- + Different lengths available
- + Practical central crossbar for locking
- + For embedding in concrete or floor mounting