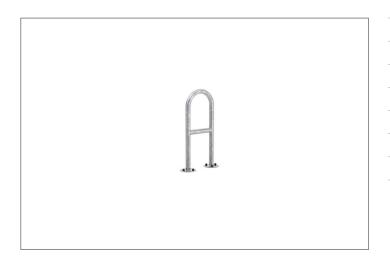

## Proven park and protection stanchion for outdoor use

Our Safety Bicycle Rest 9500 park & protection stanchion doesn't only protect all bicycles, but also green spaces, parks or trees; in public areas or privately.

| Article number | EAN           | Width  | Height | Depth |
|----------------|---------------|--------|--------|-------|
| 105900079      | 4250366516400 | 350 mm | 800 mm | 48 mm |

| Parking spaces     | 2                        |  |
|--------------------|--------------------------|--|
| Colour             | Silver                   |  |
| Knee-high crossbar | Yes                      |  |
| Construction type  | Welded / ready assembled |  |
| Base material      | Steel                    |  |
| Mounting type      | Floor mounting           |  |
| Configuration      | Two-sided                |  |
|                    |                          |  |

Classic, thousand-fold proven bicycle stanchion for embedding in concrete made of robust corrosion-resistant steel tubing with many applications. As functional urban furniture in green spaces, parking and other traffic areas or for the protection of individual trees as well as in front of entrances and garages on private property – the 9500 series offers comfortable and secure

parking spaces for bicycles or trailers everywhere. In residential street zones, it prevents ugly piles of bicycles and slows down the traffic. Available in three different lengths and as a variant without a knee-high crossbar, it can also be powder coated in RAL colours on request.

- + Robust, hot-dip galvanised steel tubing
- + Different lengths available
- + Practical central crossbar for locking
- + For embedding in concrete or floor mounting