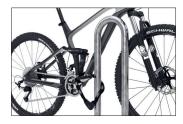

## Proven park and protection stanchion for outdoor use

Our Safety Bicycle Rest 9400 park & protection stanchion doesn't only protect all bicycles, but also green spaces, parks or trees; in public areas or privately.

Classic, thousand-fold proven bicycle stanchion for embedding in concrete made of robust corrosion-resistant steel tubing with many applications. As functional urban furniture in green spaces, parking and other traffic areas or for the protection of individual trees as well as in front of entrances and garages on private property – the 9400 series offers comfortable and secure

parking spaces for bicycles or trailers everywhere. In residential street zones, it prevents ugly piles of bicycles and slows down the traffic. Available in three different lengths and as a variant with a knee-high crossbar, it can also be powder coated in RAL colours on request.