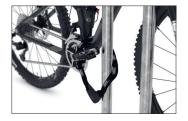

## Proven park and protection stanchion for outdoor use

Our Safety Bicycle Rest 9400 park & protection stanchion doesn't only protect all bicycles, but also green spaces, parks or trees; in public areas or privately.

Classic, thousand-fold proven bicycle stanchion for embedding in concrete made of robust corrosion-resistant steel tubing with many applications. As functional urban furniture in green spaces, parking and other traffic areas or for the protection of individual trees as well as in front of entrances and garages on private property – the 9400 series offers comfortable and secure

parking spaces for bicycles or trailers everywhere. In residential street zones, it prevents ugly piles of bicycles and slows down the traffic. Available in three different lengths and as a variant with a knee-high crossbar, it can also be powder coated in RAL colours on request.