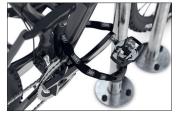

## Proven park and protection stanchion for outdoor use

Our Safety Bicycle Rest 9400 park & protection stanchion doesn't only protect all bicycles, but also green spaces, parks or trees; in public areas or privately.

Classic, thousand-fold proven bicycle stanchion for embedding in concrete made of robust corrosion-resistant steel tubing with many applications. As functional urban furniture in green spaces, parking and other traffic areas or for the protection of individual trees as well as in front of entrances and garages on private property – the 9400 series offers comfortable and secure

parking spaces for bicycles or trailers everywhere. In residential street zones, it prevents ugly piles of bicycles and slows down the traffic. Available in three different lengths and as a variant with a knee-high crossbar, it can also be powder coated in RAL colours on request.