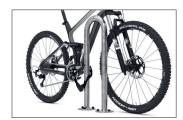

## Proven park and protection stanchion for outdoor use

Our Safety Bicycle Rest 9400 park & protection stanchion doesn't only protect all bicycles, but also green spaces, parks or trees; in public areas or privately.

Classic, thousand-fold proven bicycle stanchion for embedding in concrete made of robust corrosion-resistant steel tubing with many applications. As functional urban furniture in green spaces, parking and other traffic areas or for the protection of individual trees as well as in front of entrances and garages on private property – the 9400 series offers comfortable and secure

parking spaces for bicycles or trailers everywhere. In residential street zones, it prevents ugly piles of bicycles and slows down the traffic. Available in three different lengths and as a variant with a knee-high crossbar, it can also be powder coated in RAL colours on request.