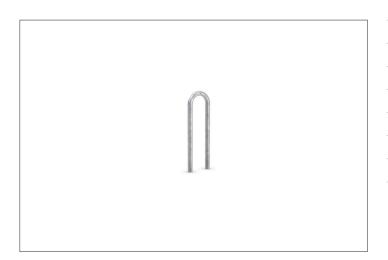

## Proven park and protection stanchion for outdoor use

Our Safety Bicycle Rest 9400 park & protection stanchion doesn't only protect all bicycles, but also green spaces, parks or trees; in public areas or privately.

Classic, thousand-fold proven bicycle stanchion for embedding in concrete made of robust corrosion-resistant steel tubing with many applications. As functional urban furniture in green spaces, parking and other traffic areas or for the protection of individual trees as well as in front of entrances and garages on private property – the 9400 series offers comfortable and secure

parking spaces for bicycles or trailers everywhere. In residential street zones, it prevents ugly piles of bicycles and slows down the traffic. Available in three different lengths and as a variant with a knee-high crossbar, it can also be powder coated in RAL colours on request.

- + Robust, hot-dip galvanised steel tubing
- + Different lengths possible
- + Available with central crossbar
- + For setting in concrete or floor mounting