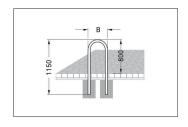

| Article number | EAN           | Width  | Height  | Depth |
|----------------|---------------|--------|---------|-------|
| 105900081      | 4250366530451 | 270 mm | 1150 mm | 48 mm |

| Parking spaces     | 2                |  |
|--------------------|------------------|--|
| Colour             | Silver           |  |
| Knee-high crossbar | No               |  |
| Construction type  | Single Component |  |
| Base material      | Steel            |  |
| Mounting type      | Set in concrete  |  |
| Configuration      | Two-sided        |  |
|                    |                  |  |