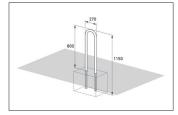

| Article number | EAN           | Width  | Height  | Depth |
|----------------|---------------|--------|---------|-------|
| 105900081      | 4250366530451 | 270 mm | 1150 mm | 48 mm |

| Parking spaces     | 2                |  |
|--------------------|------------------|--|
| Colour             | Silver           |  |
| Knee-high crossbar | No               |  |
| Construction type  | Single Component |  |
| Base material      | Steel            |  |
| Mounting type      | Set in concrete  |  |
| Configuration      | Two-sided        |  |
|                    |                  |  |