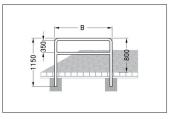

## Rows of ease and security for parking bicycles

Stability and anti-theft protection: Safety Bicycle Rest 9100E for setting in concrete or bolting down.

| Article number | EAN           | Width   | Height             | Depth            |
|----------------|---------------|---------|--------------------|------------------|
| 105900103      | 4250366528304 | 1000 mm | 1150 mm            | 48 mm            |
| [              |               |         |                    |                  |
|                |               |         | Parking spaces     | 2                |
|                |               |         | Colour             | Silver           |
|                |               |         | Knee-high crossbar | Yes              |
|                |               |         | Construction type  | Single Component |
|                |               |         | Base material      | Stainless steel  |
|                |               |         | Mounting type      | Set in concrete  |
|                | 1             |         | Configuration      | Two-sided        |
|                |               |         |                    |                  |
|                |               |         |                    |                  |
|                |               |         |                    |                  |
|                |               |         |                    |                  |
|                |               |         |                    |                  |

The Safety Bicycle Rest 9100E enables the quick realisation of comfortable bicycle parking systems featuring steadfast stability and exemplary theft protection. Ideal for heavily used parking spaces serving employees, guests, customers or students. The freely mountable frame rests made of corrosion-resistant 48 mm

V2A stainless steel make it easy to park all bike types and sizes. A post extension (+200 mm) for embedding in concrete or paving is available on request and there are also practical mounting rails on request for row/serial systems.