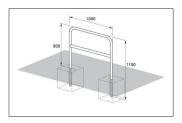

## Rows of ease and security for parking bicycles

Stability and anti-theft protection: Safety Bicycle Rest 9100E for setting in concrete or bolting down.

| Article number | EAN           | Width   | Height             | Depth            |
|----------------|---------------|---------|--------------------|------------------|
| 105900103      | 4250366528304 | 1000 mm | 1150 mm            | 48 mm            |
| [              |               |         |                    |                  |
|                |               |         | Parking spaces     | 2                |
|                |               |         | Colour             | Silver           |
|                |               |         | Knee-high crossbar | Yes              |
|                |               |         | Construction type  | Single Component |
|                |               |         | Base material      | Stainless steel  |
|                |               |         | Mounting type      | Set in concrete  |
|                | 1             |         | Configuration      | Two-sided        |
|                |               |         |                    |                  |
|                |               |         |                    |                  |
|                |               |         |                    |                  |
|                |               |         |                    |                  |
|                |               |         |                    |                  |

The Safety Bicycle Rest 9100E enables the quick realisation of comfortable bicycle parking systems featuring steadfast stability and exemplary theft protection. Ideal for heavily used parking spaces serving employees, guests, customers or students. The freely mountable frame rests made of corrosion-resistant 48 mm

V2A stainless steel make it easy to park all bike types and sizes. A post extension (+200 mm) for embedding in concrete or paving is available on request and there are also practical mounting rails on request for row/serial systems.