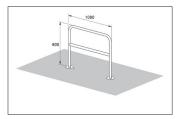

## Rows of ease and security for parking bicycles

Stability and anti-theft protection: Safety Bicycle Rest 9100E for setting in concrete or bolting down.

| Article number | EAN           | Width   | Height             | Depth            |
|----------------|---------------|---------|--------------------|------------------|
| 105900104      | 4250366528311 | 1000 mm | 800 mm             | 48 mm            |
|                |               |         |                    |                  |
|                |               |         | Parking spaces     | 2                |
|                |               |         | Colour             | Silver           |
|                |               |         | Knee-high crossbar | Yes              |
|                |               |         | Construction type  | Single Component |
|                |               |         | Base material      | Stainless steel  |
|                |               |         | Mounting type      | Floor mounting   |
| ds             |               |         | Configuration      | Two-sided        |
|                |               |         |                    |                  |
|                |               |         |                    |                  |
|                |               |         |                    |                  |
|                |               |         |                    |                  |
|                |               |         |                    |                  |