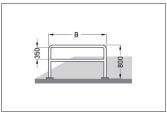

## Rows of ease and security for parking bicycles

Stability and anti-theft protection: Safety Bicycle Rest 9100E for setting in concrete or bolting down.

| Article number | EAN           | Width   | Height             | Depth            |
|----------------|---------------|---------|--------------------|------------------|
| 105900104      | 4250366528311 | 1000 mm | 800 mm             | 48 mm            |
|                |               |         |                    |                  |
|                |               |         | Parking spaces     | 2                |
|                |               |         | Colour             | Silver           |
|                |               |         | Knee-high crossbar | Yes              |
|                |               |         | Construction type  | Single Component |
|                |               |         | Base material      | Stainless steel  |
|                |               |         | Mounting type      | Floor mounting   |
| ds             |               |         | Configuration      | Two-sided        |
|                |               |         |                    |                  |
|                |               |         |                    |                  |
|                |               |         |                    |                  |
|                |               |         |                    |                  |
|                |               |         |                    |                  |