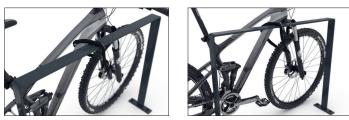

## An elegant bicycle rest that sports clear contours

Elegant, stable construction in technical design in 60 mm wide and 10 mm thick flat steel. For setting in concrete or with base plate for dowelling.

This bicycle rest sets a special accent: instead of round tubing, here 60 mm wide and 10 mm thick bent flat steel is on the job. Whether urban design or a single architectural concept; the Safety Bicycle Rest 9600 is a pleasing eye-catcher. Like all our stanchion systems, this is also suitable for every type and size of

bike. All design enthusiasts simply opt for this design variant. It is also available with an additional knee-high crossbar on request. All models have a post extension of approx. 200 mm for optimal embedding or over-paving.