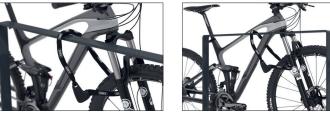

## An elegant bicycle rest that sports clear contours

Elegant, stable construction in technical design in 60 mm wide and 10 mm thick flat steel. For setting in concrete or with base plate for dowelling.

This bicycle rest sets a special accent: instead of round tubing, here 60 mm wide and 10 mm thick bent flat steel is on the job. Whether urban design or a single architectural concept; the Safety Bicycle Rest 9600 is a pleasing eye-catcher. Like all our stanchion systems, this is also suitable for every type and size of

bike. All design enthusiasts simply opt for this design variant. It is also available with an additional knee-high crossbar on request. All models have a post extension of approx. 200 mm for optimal embedding or over-paving.