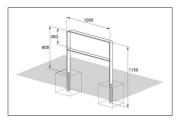

| 4250266526742 |         |                    |                                                                                     |
|---------------|---------|--------------------|-------------------------------------------------------------------------------------|
| 4250366536743 | 1000 mm | 1150 mm            | 60 mm                                                                               |
|               |         |                    |                                                                                     |
|               |         | Parking spaces     | 2                                                                                   |
|               |         | Colour             | RAL 7016 - Anthracite grey                                                          |
|               |         | Knee-high crossbar | Yes                                                                                 |
|               |         | Construction type  | Single Component                                                                    |
|               |         | Base material      | Steel                                                                               |
|               | N       | Mounting type      | Set in concrete                                                                     |
|               |         | Configuration      | Two-sided                                                                           |
|               |         |                    |                                                                                     |
|               |         |                    |                                                                                     |
|               |         |                    |                                                                                     |
|               |         |                    |                                                                                     |
|               |         |                    | Colour<br>Knee-high crossbar<br>Construction type<br>Base material<br>Mounting type |