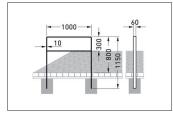

| 4250266526742 |         |                    |                                                                                     |
|---------------|---------|--------------------|-------------------------------------------------------------------------------------|
| 4250366536743 | 1000 mm | 1150 mm            | 60 mm                                                                               |
|               |         |                    |                                                                                     |
|               |         | Parking spaces     | 2                                                                                   |
|               |         | Colour             | RAL 7016 - Anthracite grey                                                          |
|               |         | Knee-high crossbar | Yes                                                                                 |
|               |         | Construction type  | Single Component                                                                    |
|               |         | Base material      | Steel                                                                               |
|               | N       | Mounting type      | Set in concrete                                                                     |
|               |         | Configuration      | Two-sided                                                                           |
|               |         |                    |                                                                                     |
|               |         |                    |                                                                                     |
|               |         |                    |                                                                                     |
|               |         |                    |                                                                                     |
|               |         |                    | Colour<br>Knee-high crossbar<br>Construction type<br>Base material<br>Mounting type |